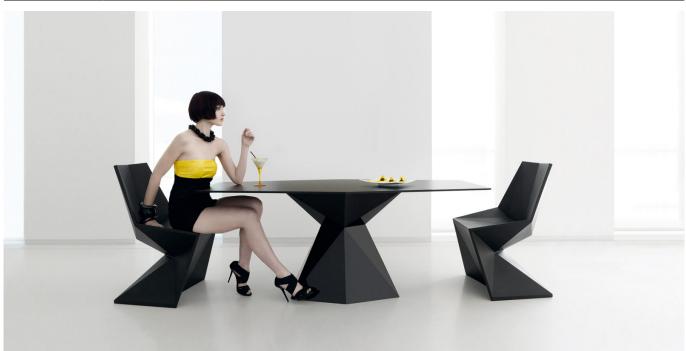

# **VERTEX CHAIR**

### **By Karim Rashid**

VERTEX is a set of table and chairs with triangular planes which join dynamically together to create comfortable forms suitable for dining or meeting rooms, banquet or lecture halls and other casual needs. VERTEX looks as if it was chiseled from a single block of material, what remains is structural yet, beautiful. The VERTEX collection was created to integrate a more conceptual architectural piece into our space, to give it a more sophisticated touch.