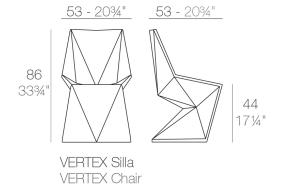

# **VERTEX CHAIR**

### **By Karim Rashid**

VERTEX is a set of table and chairs with triangular planes which join dynamically together to create comfortable forms suitable for dining or meeting rooms, banquet or lecture halls and other casual needs. VERTEX looks as if it was chiseled from a single block of material, what remains is structural yet, beautiful. The VERTEX collection was created to integrate a more conceptual architectural piece into our space, to give it a more sophisticated touch.