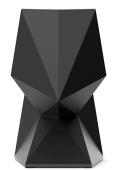

# **VERTEX CHAIR**

### **By Karim Rashid**

VERTEX is a set of table and chairs with triangular planes which join dynamically together to create comfortable forms suitable for dining or meeting rooms, banquet or lecture halls and other casual needs. VERTEX looks as if it was chiseled from a single block of material, what remains is structural yet, beautiful. The VERTEX collection was created to integrate a more conceptual architectural piece into our space, to give it a more sophisticated touch.