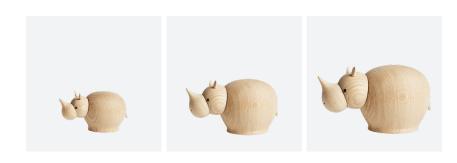

## A CHARMING RHINOCEROS.

RINA CAPTURES THE NATURE OF RHINOS IN A SIMPLE AND LOVABLE SCULPTURE MADE FROM SOLID OAK. THE EXPRESSION OF THE RHINOCEROS CAN CHANGE AS THE HEAD CAN BE TILTED TO EITHER SIDE GIVING RINA A CHARMING AND WONDERING LOOK ON ITS FACE. ON ITS OWN OR TOGETHER WITH ITS CHILD/MOTHER, RINA WILL BRING ENJOYMENT TO ANY ROOM IT ENTERS. RINA BUILDS UPON AN OLD TRADITION AMONG DANISH ARCHITECTS AND DESIGNERS TO MAKE EXPRESSIVE WOODEN SCULPTURES.

 $\textbf{HEAD}\ \ \text{CAN}\ \text{BE}\ \text{TILTED}\ \text{AND}\ \text{DETACHED}\ \text{FROM}\ \text{THE}\ \text{BODY}$ 

WEIGHT 0,08 / 0,25 / 0,9 KG

ITEM NO / COLOUR

150028 MINI, OAK

150034 MEDIUM, OAK