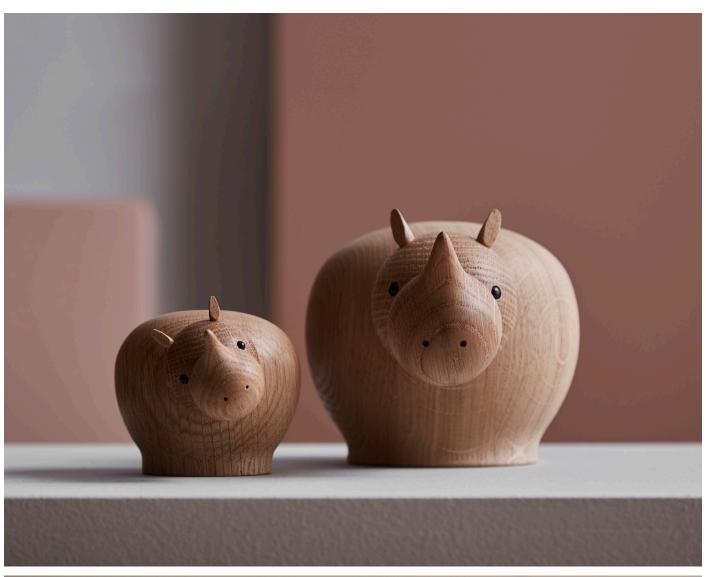

## A CHARMING RHINOCEROS.

RINA CAPTURES THE NATURE OF RHINOS IN A SIMPLE AND LOVABLE SCULPTURE MADE FROM SOLID OAK. THE EXPRESSION OF THE RHINOCEROS CAN CHANGE AS THE HEAD CAN BE TILTED TO EITHER SIDE GIVING RINA A CHARMING AND WONDERING LOOK ON ITS FACE. ON ITS OWN OR TOGETHER WITH ITS CHILD/MOTHER, RINA WILL BRING ENJOYMENT TO ANY ROOM IT ENTERS. RINA BUILDS UPON AN OLD TRADITION AMONG DANISH ARCHITECTS AND DESIGNERS TO MAKE EXPRESSIVE WOODEN SCULPTURES.

MATERIAL SOLID OAK

LACQUER MATT CLEAR LACQUER

DIMENSIONS W 79 x L 130 x H 70 MM (SMALL)

W 3.1 x L 5.1 x H 2.7 "

W 125 x L 205 x H 115 MM (MEDIUM)

W 4.9 x L 8 x H 4.5 "

W 58 x L 95 x H 52 MM (MEDIUM)

W 2.2 x L 3.7 x H 2 "