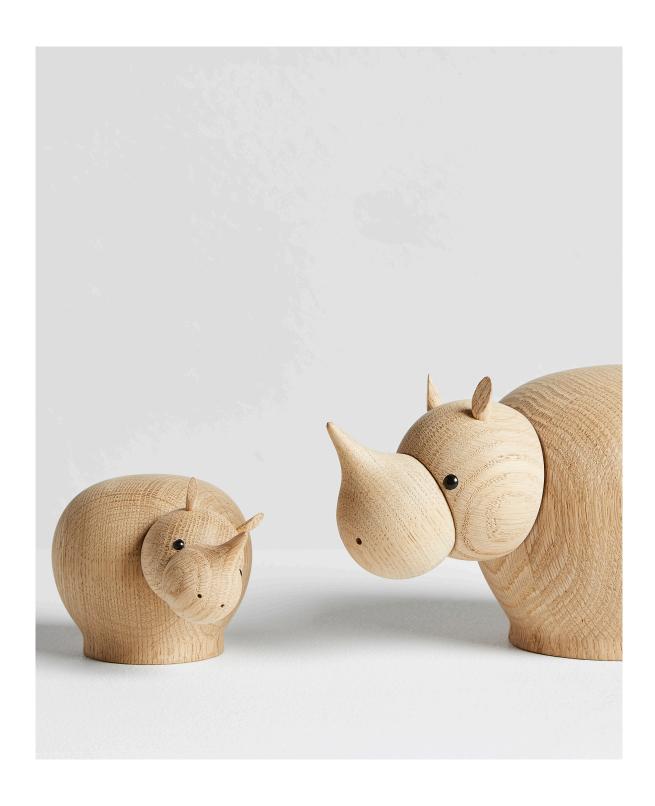

## A CHARMING RHINOCEROS.

RINA CAPTURES THE NATURE OF RHINOS IN A SIMPLE AND LOVABLE SCULPTURE MADE FROM SOLID OAK. THE EXPRESSION OF THE RHINOCEROS CAN CHANGE AS THE HEAD CAN BE TILTED TO EITHER SIDE GIVING RINA A CHARMING AND WONDERING LOOK ON ITS FACE. ON ITS OWN OR TOGETHER WITH ITS CHILD/MOTHER, RINA WILL BRING ENJOYMENT TO ANY ROOM IT ENTERS. RINA BUILDS UPON AN OLD TRADITION AMONG DANISH ARCHITECTS AND DESIGNERS TO MAKE EXPRESSIVE WOODEN SCULPTURES.

 $\textbf{HEAD}\ \ \text{CAN}\ \text{BE}\ \text{TILTED}\ \text{AND}\ \text{DETACHED}\ \text{FROM}\ \text{THE}\ \text{BODY}$ 

WEIGHT 0,08 / 0,25 / 0,9 KG

ITEM NO / COLOUR

150028 MINI, OAK

150034 MEDIUM, OAK