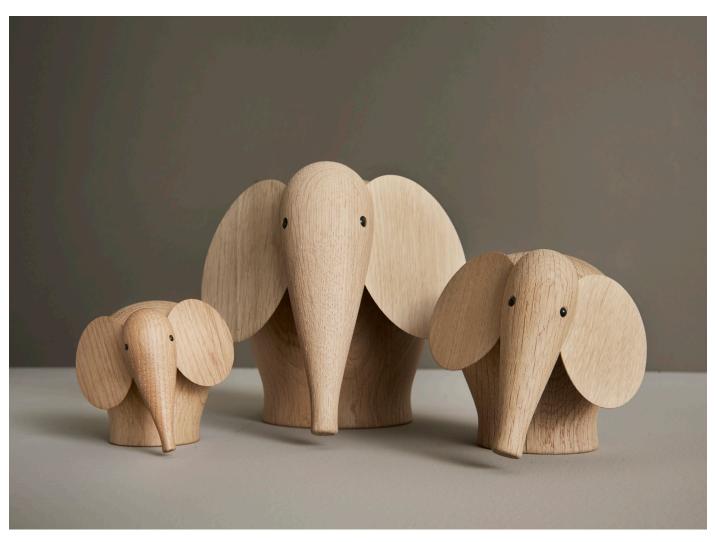

## A CHARMING ELEPHANT.

NUNU CAPTURES THE NATURE OF ELEPHANTS IN A SIMPLE AND LOVABLE SCULPTURE MADE FROM SOLID OAK. THE EXPRESSION OF THE ELEPHANT CAN CHANGE AS THE HEAD CAN BE TILTED TO EITHER SIDE GIVING NUNU A CHARMING AND WONDERING LOOK ON ITS FACE. ON ITS OWN OR TOGETHER WITH ITS CHILD/MOTHER, NUNU WILL BRING ENJOYMENT TO ANY ROOM IT ENTERS. NUNU BUILDS UPON AN OLD TRADITION AMONG DANISH ARCHITECTS AND DESIGNERS TO MAKE EXPRESSIVE WOODEN SCULPTURES.

MATERIAL SOLID OAK

LACQUER MATT CLEAR LACQUER

DIMENSIONS W 108 x L 140 x H 100 MM (SMALL)

W 4.8 x L 4.4 x H 3.9 "

W 165 x L 198 x H 160 MM (MEDIUM)

W 7 x L 7.8 x H 6.3 "

W 82 x L 95 x H 78 MM (MINI)

W 3.2 x L 3.7 x H 3 "

 $\textbf{HEAD}\ \ \text{CAN}\ \text{BE}\ \text{TILTED}\ \text{AND}\ \text{DETACHED}\ \text{FROM}\ \text{THE}\ \text{BODY}$ 

**WEIGHT** 0,13 / 0,32 / 1,5 KG