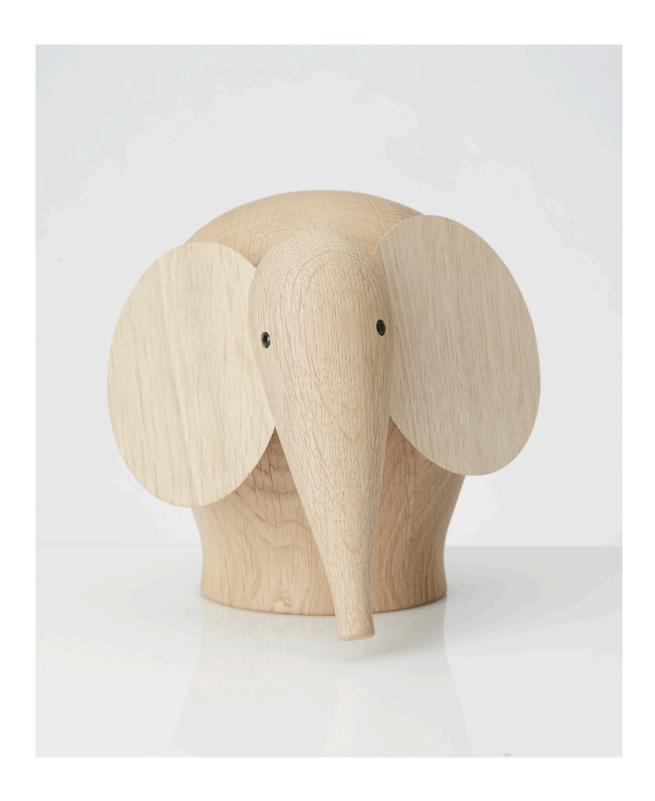

## A CHARMING ELEPHANT.

NUNU CAPTURES THE NATURE OF ELEPHANTS IN A SIMPLE AND LOVABLE SCULPTURE MADE FROM SOLID OAK. THE EXPRESSION OF THE ELEPHANT CAN CHANGE AS THE HEAD CAN BE TILTED TO EITHER SIDE GIVING NUNU A CHARMING AND WONDERING LOOK ON ITS FACE. ON ITS OWN OR TOGETHER WITH ITS CHILD/MOTHER, NUNU WILL BRING ENJOYMENT TO ANY ROOM IT ENTERS. NUNU BUILDS UPON AN OLD TRADITION AMONG DANISH ARCHITECTS AND DESIGNERS TO MAKE EXPRESSIVE WOODEN SCULPTURES.

 $\textbf{HEAD}\ \ \text{CAN}\ \text{BE}\ \text{TILTED}\ \text{AND}\ \text{DETACHED}\ \text{FROM}\ \text{THE}\ \text{BODY}$ 

**WEIGHT** 0,13 / 0,32 / 1,5 KG