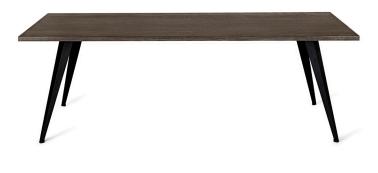

by Mater & Thomas Lykke

The Mater Dining Table is a timeless dining table with minimal adornment and a sharp profile. Balanced with solid steel legs, the Mater Dining Table combines solid structure and rigorous design.

Material Beech Wood, FSC certified

**Finish** Sirka Grey stain lacquer

**Origin** Europe

Dimensions W 100 cm L 220 cm H 73 cm