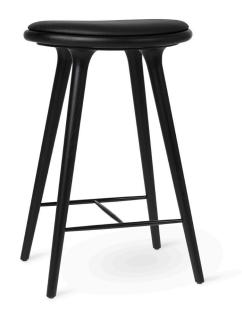

by Space Copenhagen

The Mater High Stool is designed by the Danish architect duo Space Copenhagen and is regarded as a *New Danish Classic*. With its organic yet minimalist style, this stool is suitable for both residential and commercial use.

#### Material

Oak Wood, FSC certified

#### Upholstery

Black leather seat

#### Finish

Black stain lacquer

## Dimensions

W 45 cm D 36 cm H 74 cm bar H 69 cm kitchen counter