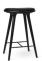

by Space Copenhagen

The Mater High Stool is designed by the Danish architect duo Space Copenhagen and is regarded as a *New Danish Classic*. With its organic yet minimalist style, this stool is suitable for both residential and commercial use.

#### Item no.

01082 High Stool — 74 cm 01084 High Stool — 69 cm

## Dimensions

W 45 cm D 36 cm H 74 cm bar H 69 cm kitchen counter