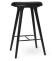

by Space Copenhagen

The Mater High Stool is designed by the Danish architect duo Space Copenhagen and is regarded as a *New Danish Classic*. With its organic yet minimalist style, this stool is suitable for both residential and commercial use.

#### Item no.

01082 High Stool — 74 cm 01084 High Stool — 69 cm

## Dimensions

W 45 cm D 36 cm H 74 cm bar H 69 cm kitchen counter