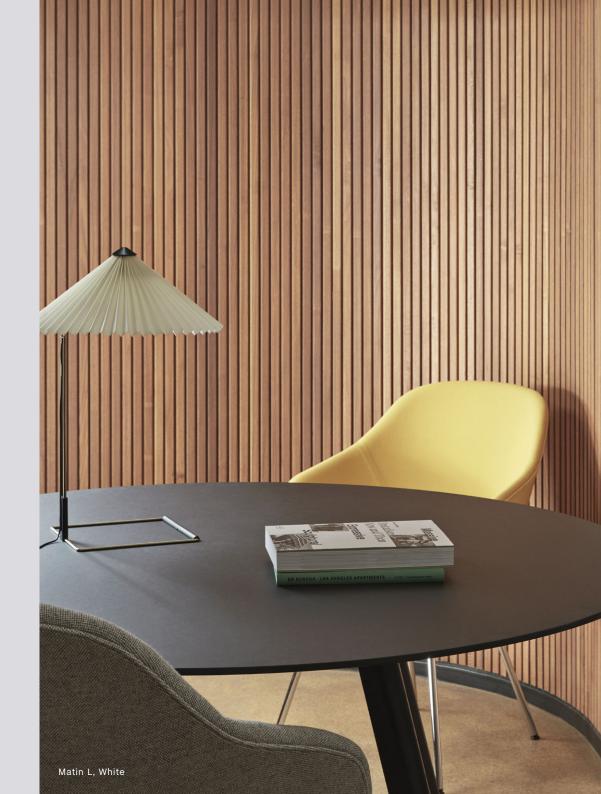

## **MATIN**

The Matin table lamp offers a contemporary yet poetic design, with a construction that combines visual delicacy with physical robustness. It consists of a steel wire bent frame finished in polished brass with matt black hardware, and is paired with a pleated cotton shade in a variety of vibrant colours. The light source is an integrated LED, offering a diffused downlight which is accompanied by a digital in-line dimmer control to adjust the output of light if required.

### MATERIALS

LAMP SHADE / Cotton fabric laminated to a PVC sheet.

LAMP BASE / Bent steel wire, precision cast steel counter weight and injection moulded ABS.

LAMP BASE FINISH / Polished brass.

CORD / Silicone cable.