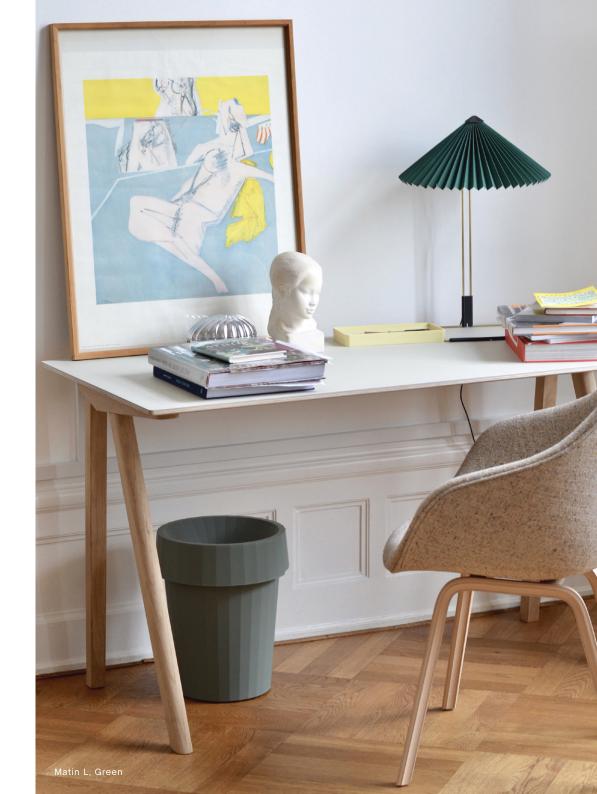

## **MATIN**

The Matin table lamp offers a contemporary yet poetic design, with a construction that combines visual delicacy with physical robustness. It consists of a steel wire bent frame finished in polished brass with matt black hardware, and is paired with a pleated cotton shade in a variety of vibrant colours. The light source is an integrated LED, offering a diffused downlight which is accompanied by a digital in-line dimmer control to adjust the output of light if required.

### MATERIALS

LAMP SHADE / Cotton fabric laminated to a PVC sheet.

LAMP BASE / Bent steel wire, precision cast steel counter weight and injection moulded ABS.

LAMP BASE FINISH / Polished brass.

CORD / Silicone cable.