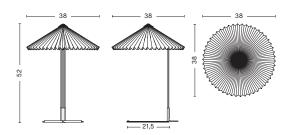

## DIMENSIONS

MATIN SMALL W30 x D30 x 38 cm

MATIN LARGE W38 x D38 x 52 cm

Please use below link to download images of Matin.