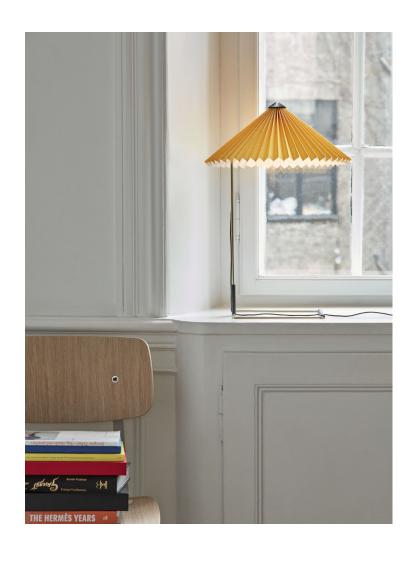

## **MATIN**

The Matin table lamp offers a contemporary yet poetic design, with a construction that combines visual delicacy with physical robustness. It consists of a steel wire bent frame finished in polished brass with matt black hardware, and is paired with a pleated cotton shade in a variety of vibrant colours. The light source is an integrated LED, offering a diffused downlight which is accompanied by a digital in-line dimmer control to adjust the output of light if required.

# OXIDE RED WHITE LAVENDER BRIGHT RED

LIGHTSOURCE LED integrated

YELLOW

GREEN