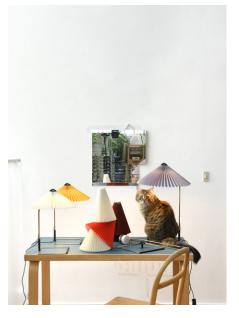

## **MATIN**

The Matin table lamp offers a contemporary yet poetic design, with a construction that combines visual delicacy with physical robustness. It consists of a steel wire bent frame finished in polished brass with matt black hardware, and is paired with a pleated cotton shade in a variety of vibrant colours. The light source is an integrated LED, offering a diffused downlight which is accompanied by a digital in-line dimmer control to adjust the output of light if required.

# OXIDE RED WHITE LAVENDER BRIGHT RED

LIGHTSOURCE LED integrated

YELLOW

GREEN