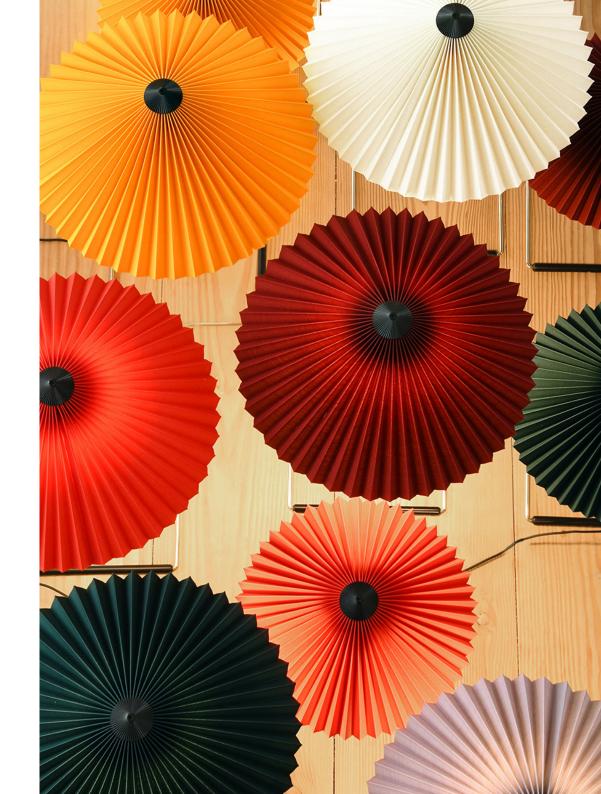

## **MATIN**

The Matin table lamp offers a contemporary yet poetic design, with a construction that combines visual delicacy with physical robustness. It consists of a steel wire bent frame finished in polished brass with matt black hardware, and is paired with a pleated cotton shade in a variety of vibrant colours. The light source is an integrated LED, offering a diffused downlight which is accompanied by a digital in-line dimmer control to adjust the output of light if required.

# OXIDE RED WHITE LAVENDER BRIGHT RED

LIGHTSOURCE LED integrated

YELLOW

GREEN