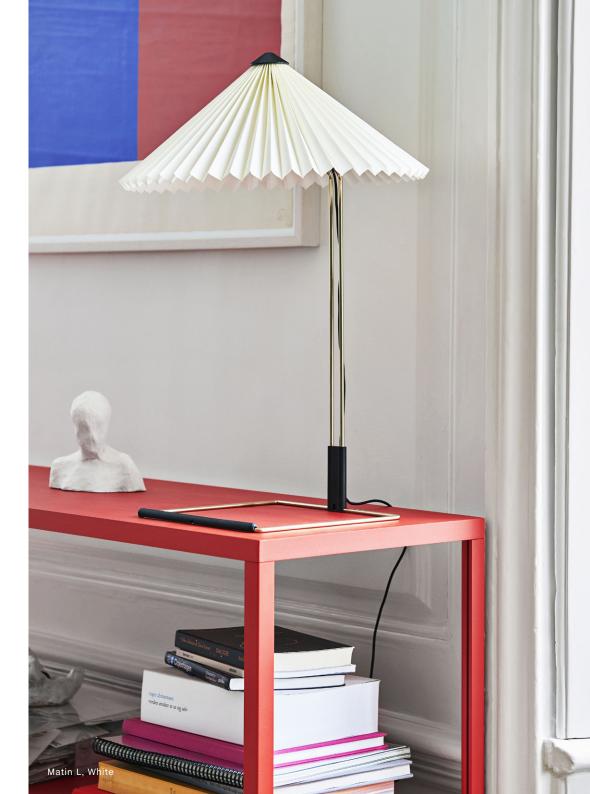

## **MATIN**

The Matin table lamp offers a contemporary yet poetic design, with a construction that combines visual delicacy with physical robustness. It consists of a steel wire bent frame finished in polished brass with matt black hardware, and is paired with a pleated cotton shade in a variety of vibrant colours. The light source is an integrated LED, offering a diffused downlight which is accompanied by a digital in-line dimmer control to adjust the output of light if required.

### MATERIALS

LAMP SHADE / Cotton fabric laminated to a PVC sheet.

LAMP BASE / Bent steel wire, precision cast steel counter weight and injection moulded ABS.

LAMP BASE FINISH / Polished brass.

CORD / Silicone cable.

## DIMENSIONS

MATIN SMALL W30 x D30 x 38 cm

MATIN LARGE W38 x D38 x 52 cm

Please use below link to download images of Matin.