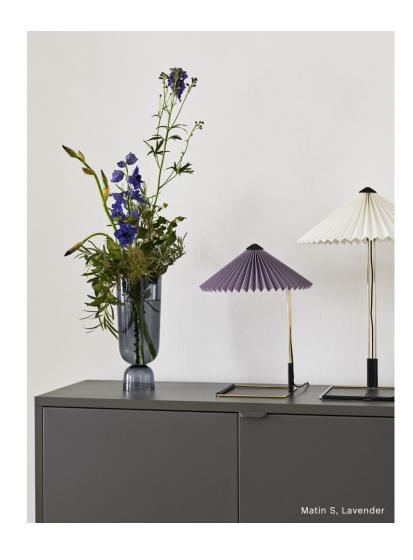

## **MATIN**

The Matin table lamp offers a contemporary yet poetic design, with a construction that combines visual delicacy with physical robustness. It consists of a steel wire bent frame finished in polished brass with matt black hardware, and is paired with a pleated cotton shade in a variety of vibrant colours. The light source is an integrated LED, offering a diffused downlight which is accompanied by a digital in-line dimmer control to adjust the output of light if required.

# OXIDE RED WHITE LAVENDER BRIGHT RED

LIGHTSOURCE LED integrated

YELLOW

GREEN

## DIMENSIONS

MATIN SMALL W30 x D30 x 38 cm

MATIN LARGE W38 x D38 x 52 cm

Please use below link to download images of Matin.