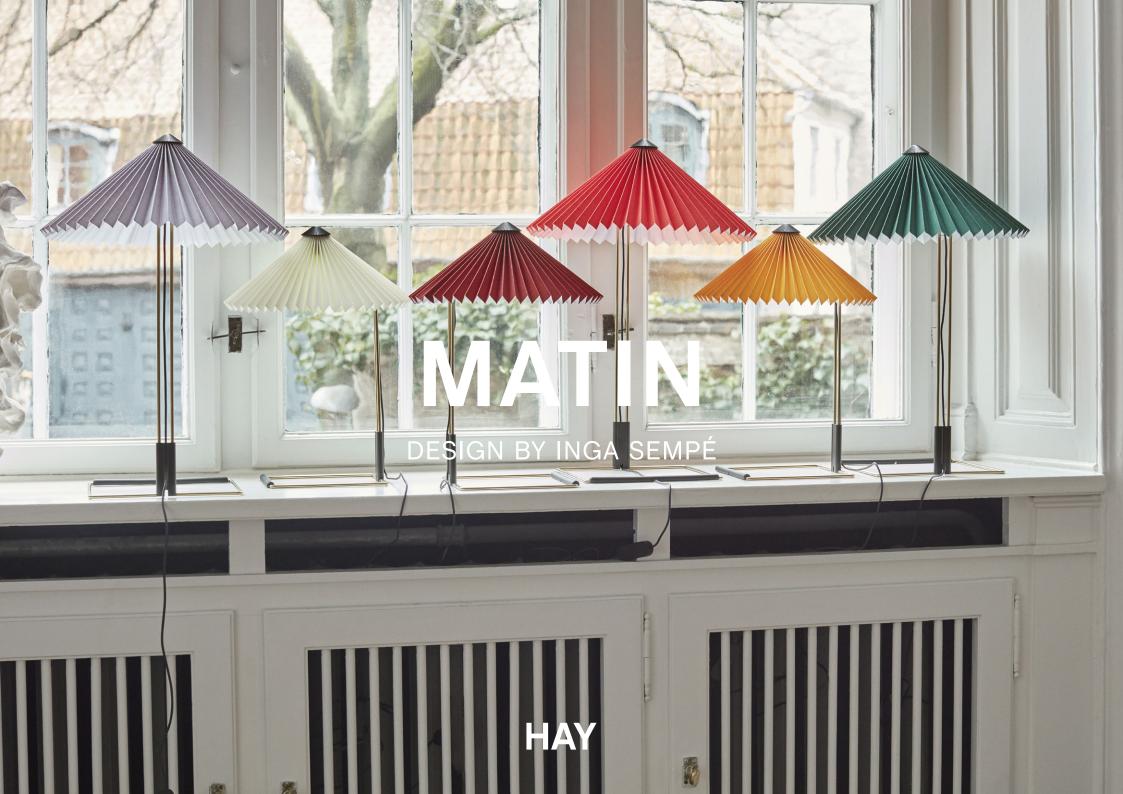

## **MATIN**

The Matin table lamp offers a contemporary yet poetic design, with a construction that combines visual delicacy with physical robustness. It consists of a steel wire bent frame finished in polished brass with matt black hardware, and is paired with a pleated cotton shade in a variety of vibrant colours. The light source is an integrated LED, offering a diffused downlight which is accompanied by a digital in-line dimmer control to adjust the output of light if required.

# OXIDE RED WHITE LAVENDER BRIGHT RED

LIGHTSOURCE LED integrated

YELLOW

GREEN

## DIMENSIONS

MATIN SMALL W30 x D30 x 38 cm

MATIN LARGE W38 x D38 x 52 cm

Please use below link to download images of Matin.