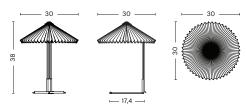

## DIMENSIONS

MATIN SMALL W30 x D30 x 38 cm

MATIN LARGE W38 x D38 x 52 cm

Please use below link to download images of Matin.