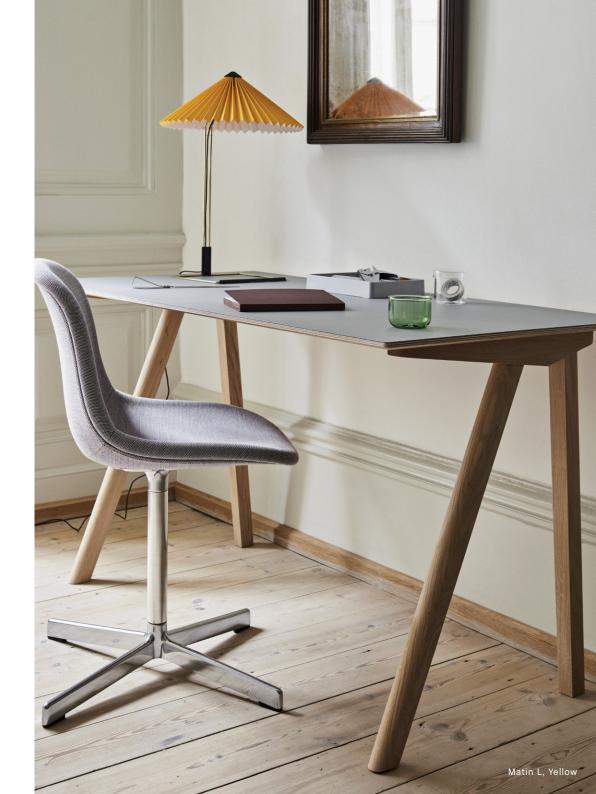

## **MATIN**

The Matin table lamp offers a contemporary yet poetic design, with a construction that combines visual delicacy with physical robustness. It consists of a steel wire bent frame finished in polished brass with matt black hardware, and is paired with a pleated cotton shade in a variety of vibrant colours. The light source is an integrated LED, offering a diffused downlight which is accompanied by a digital in-line dimmer control to adjust the output of light if required.

# OXIDE RED WHITE LAVENDER BRIGHT RED

LIGHTSOURCE LED integrated

YELLOW

GREEN