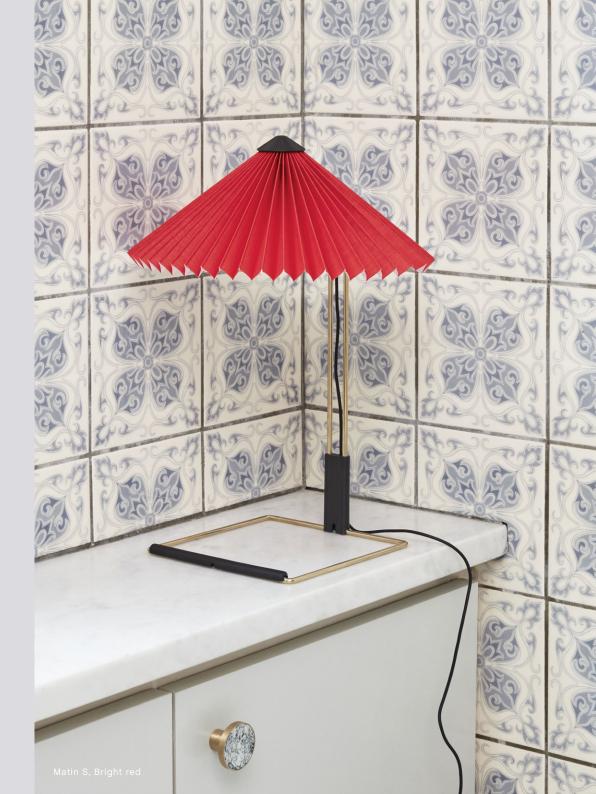

## **MATIN**

The Matin table lamp offers a contemporary yet poetic design, with a construction that combines visual delicacy with physical robustness. It consists of a steel wire bent frame finished in polished brass with matt black hardware, and is paired with a pleated cotton shade in a variety of vibrant colours. The light source is an integrated LED, offering a diffused downlight which is accompanied by a digital in-line dimmer control to adjust the output of light if required.

### MATERIALS

LAMP SHADE / Cotton fabric laminated to a PVC sheet.

LAMP BASE / Bent steel wire, precision cast steel counter weight and injection moulded ABS.

LAMP BASE FINISH / Polished brass.

CORD / Silicone cable.

# OXIDE RED WHITE LAVENDER BRIGHT RED

LIGHTSOURCE LED integrated

YELLOW

GREEN