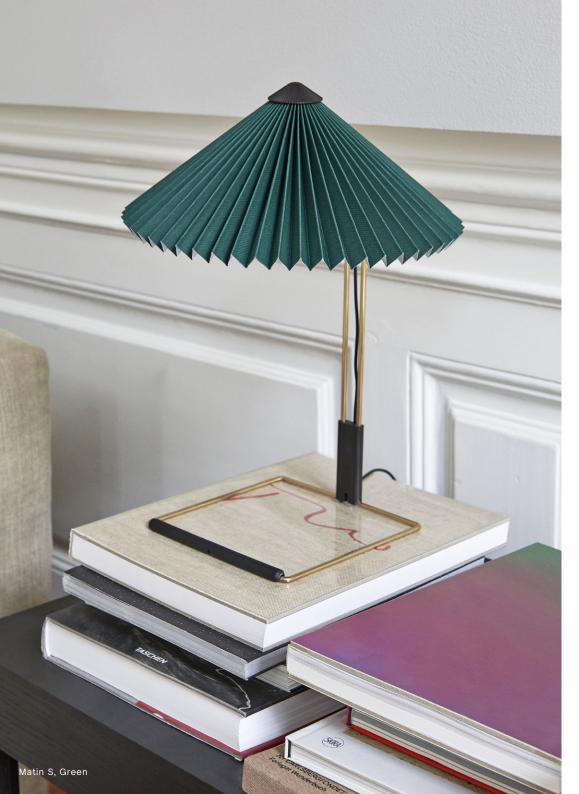

## **MATIN**

The Matin table lamp offers a contemporary yet poetic design, with a construction that combines visual delicacy with physical robustness. It consists of a steel wire bent frame finished in polished brass with matt black hardware, and is paired with a pleated cotton shade in a variety of vibrant colours. The light source is an integrated LED, offering a diffused downlight which is accompanied by a digital in-line dimmer control to adjust the output of light if required.

# OXIDE RED WHITE LAVENDER BRIGHT RED

LIGHTSOURCE LED integrated

YELLOW

GREEN