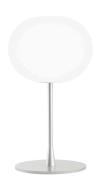

## **Glo-Ball Table 1**

by Jasper Morrison, 1998

Table/desk lamp providing diffused light. Diffuser consisting of an externally acid-etched, hand blown, flashed opaline glass and a die-cast threaded ring nut with alodine plating finish. Gray painted high-thickness steel base and stem and die-cast aluminum diffuser support. On the cable there is the electronic dimmer which allows the regulation of light brightness.