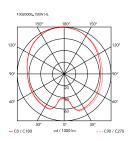

RF26259 DIMMER 1 x LED 17W E27 2000lm 3000K [e] cod.

RF26258 DIMMER

Emergency Without

Switching On the cable there is the electronic dimmer

which allows the regulation of light brightness

with a dial.

Voltage 220-240V Power **MAX 150W** 