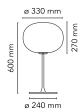

Table Mounting Indoor Environment Finish matt silver

Weight 7 Kg

Light sources available

1 x LED 13W E27 1400lm 2700K [e] cod. RF26065 DIMMER 1 x LED 13W E27 1400lm 3000K [e] cod. RF25535 DIMMER

1 x LED 17W E27 1900lm 2700K [e] cod.

Νo **Battery** Supply included Yes

Cord Length 1900 mm

Materials Blown glass, Steel

Colors F3020000 - Matt silver

Certificate (€ **%**<sup>3</sup> **F** |P | □