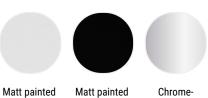

# **Finish options**

Sled

X054

Matt painted white X053

Chromegraphite grey plated

### VN 4-legged steel base

Matt painted white X053

Matt painted graphite grey X054

### LEM 4-legged base

Matt painted white X053

Matt painted graphite grey X054