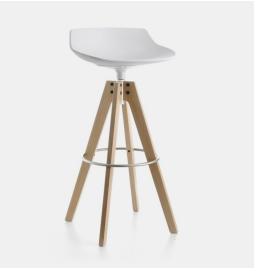

# FLOW STOOL

#### Designed by Jean Marie Massaud

A family of stools of great impact and comfort completing the Flow Collection. Flow Stool in matt white and black shell made from polyurethane, available with VN 4-legged oak base (seat H44, 65 and 78cm), sled base, (seat H44, 65 and 78cm), VN 4-legged base in steel (seat H44, 65 and 78cm) and 4-legged LEM base (seat H44, 65 and 78cm). Optional upholstered PAD.

#### FLOW STOOL

WHITE OR BLACK SHELL

sled base L52 D48 cm seat H44 / H65 / H78 cm

VN 4-legged steel base L56 D56 seat H44 cm L54 D54 seat H65 / 78 cm

LEM 4-legged base L65 D65 seat H44 cm

VN 4-legged oak base L56 D56 seat H44 cm L54 D54 seat H65 / H78 cm