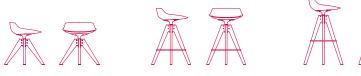

#### Designed by Jean Marie Massaud

A family of stools of great impact and comfort completing the Flow Collection. Flow Stool in matt white and black shell made from polyurethane, available with VN 4-legged oak base (seat H44, 65 and 78cm), sled base, (seat H44, 65 and 78cm), VN 4-legged base in steel (seat H44, 65 and 78cm) and 4-legged LEM base (seat H44, 65 and 78cm). Optional upholstered PAD.

#### FLOW STOOL

WHITE OR BLACK SHELL

sled base L52 D48 cm seat H44 / H65 / H78 cm

VN 4-legged steel base L56 D56 seat H44 cm L54 D54 seat H65 / 78 cm

LEM 4-legged base L65 D65 seat H44 cm

VN 4-legged oak base L56 D56 seat H44 cm L54 D54 seat H65 / H78 cm