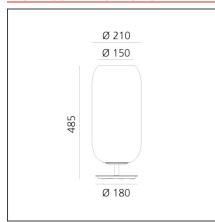

#### **TECHNISCHE ZEICHNUNGEN**

#### **DIMENSION**

Höhe: cm 48.5 **Durchmesser Fuß:** cm 18