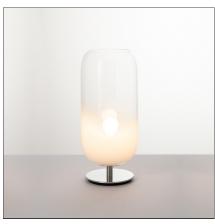

# **Gople Table - White**

IP20 (≟) 🐒 € C€

### **BESCHREIBUNG**

The basic form of the Gople Lamp enhances the beauty of glass, hand-processed according to an ancient Venetian technique that gradually turns white glass into crystal glass by combining both upon blowing, thus making each piece unique. More innovative finishes are added, including silver or copper vacuum metallization.