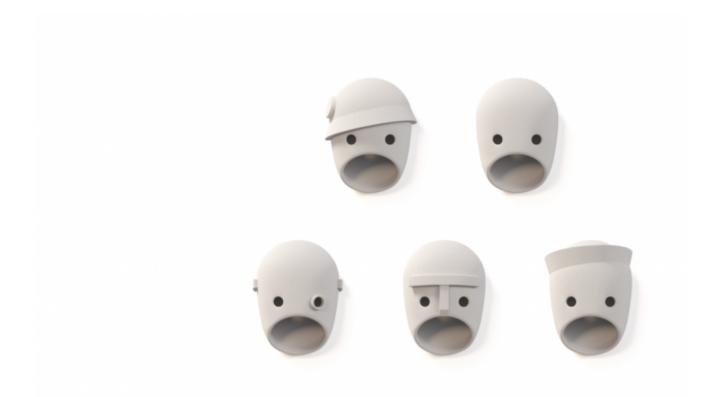

#### by Kranen/Gille

'The Party' is inspired by a clan of strong, captivating personalities. Their casted ceramic faces bring to light our fascination with secrets, family dynamics and intrigue.

Designer Year of design Kranen/Gille 2018