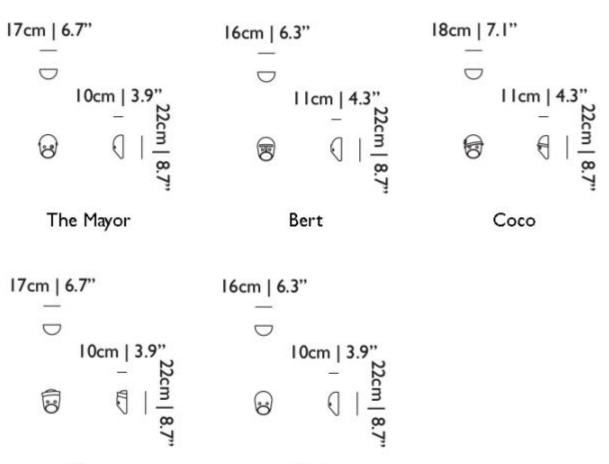

# **moooi**



### The Party Wall Lamps

#### by Kranen/Gille

'The Party' is inspired by a clan of strong, captivating personalities. Their casted ceramic faces bring to light our fascination with secrets, family dynamics and intrigue.

Designer Year of design Kranen/Gille 2018

# **moooi**

#### **Technical CE**

CE

Lightsource Solid state LED

Power Consumption: 5W

Input Voltage 220/240V

Colour Temperature: 2700K

Lumen: 77lm

Dimmable: Yes, mains dimmable

#### **Technical UL**



Lightsource Solid state LED

Power Consumption: 5W

Input Voltage 220/240

Colour Temperature: 2700K

Lumen: 77lm

Dimmable: Yes, mains dimmable

### moooi°

#### The Party Wall lamps dimensions

Glenn



Ted