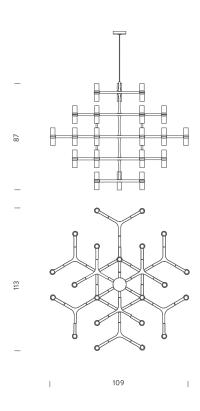

## **LAMPING**

**Source** halopin G9 QT-14

Total power 30x25W Emission diffused

Switching dimmable, according to bulb

**Tension** 110/230V

Materials aluminium + glass

Notes cable lenght 3,5m; LED version with kit

**PACKAGE** 

Package 01 121x117x96 cm / Gross weight: 30 Kg

Certificazioni