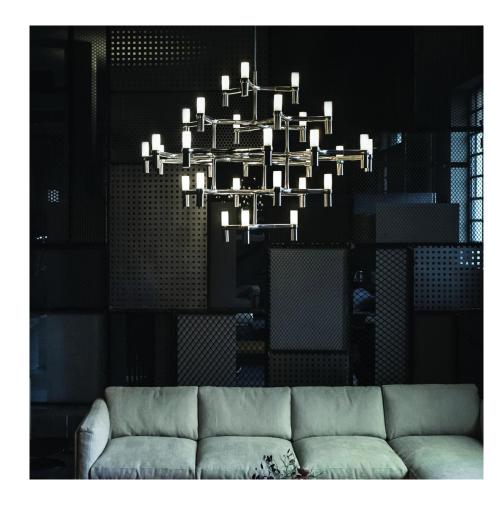

## **CROWN MAJOR**

Jehs + Laub

Pendant chandeliers, with modular structure in die-casted aluminium and sandblasted glass diffusers. Structure in hand polished aluminium, glossy gold plated or painted in matt white, matt black or gold. Widespread light. Double switch for the Summa and Magnum versions. Transparent cable. Red cable on request. Available a NEMO LED G9 kit.

## **LAMPING**

**Source** halopin G9 QT-14

Total power 30x25W Emission diffused

Switching dimmable, according to bulb

**Tension** 110/230V

Materials aluminium + glass

Notes cable lenght 3,5m; LED version with kit

G9 LED NEMO

Net lamp weight 14 Kg

Codes Structure/Diffuser

CRO HLT 52 polished/white
CRO HWT 52 white/white
CRO HNT 52 black/white
CRO HGW 52 gold/white

CRO HOW 52 gold plated/white
CRO HPW 52 black plated/white