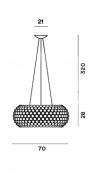

### Caboche grande

SCHEMATIC & LIGHT EMISSION

MATERIAL

Polymethylmethacrylate, blown glass, chromed metal and aluminium (LED version)

ACCESSORIES

Kit B Kit F Kit M

## Caboche grande LED

SCHEMATIC & LIGHT EMISSION

Caboche media

SCHEMATIC & LIGHT EMISSION

MATERIAL

Polymethylmethacrylate, blown glass, chromed metal and aluminium (LED version)

ACCESSORIES

Kit B

## Caboche media LED

SCHEMATIC & LIGHT EMISSION

### Caboche media LED MyLight

SCHEMATIC & LIGHT EMISSION

### Caboche piccola

SCHEMATIC & LIGHT EMISSION

MATERIAL

Polymethylmethacrylate, blown glass, chromed metal and aluminium (LED version)