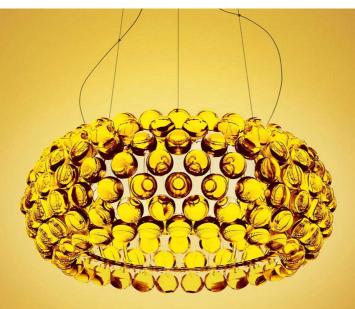

#### DESCRIPTION

Resulting from the desire to create a precious and charming lamp like a pearl bracelet, accommodated with a focus on light weight and transparency thanks to the use of PMMA, Caboche established itself from the onset as one of Foscarini's best-selling products, and it has become a genuine icon in the world of lighting and design. Rich, bright and sophisticated, Caboche is a mosaic of refractions, a perfect fusion of different personalities in the one form, coming together to create the body and light effect of the lamp. When it is turned on, the light diffuses from inside the spheres like lots of bright crystals, providing 360° lighting of the surrounding environment and guaranteeing direct lighting on the underlying surface and reflection on the ceiling. This lighting emotion is also vouched by Led versions - affording high energy efficiency levels and durability - completely reengineered in terms of lighting technology especially to ensure the same intensity, diffusion and temperature as the light produced by the original version. Caboche suspension lamp is a jewel of creativity and technology, available in three sizes and two versions: transparent and yellow gold. The lamp is the perfect protagonist for homes or public areas, uniting visual impact with lightness, decorative value and functionality.

#### COLORS

Gold, Trasparent

technical details

FOSCARINI

Suspension lamp with diffused light. Acidetched finish blown glass internal diffuser, satin finish opaline glass lower screen. In the small version, single acid-etched finish blow glass internal diffuser. External diffuser consisting of a crown of polycarbonate arches secured to a chromed metal mount and PMMA spheres. Fitted with three stainless steel suspension cables for the medium and large versions, one for the small version, and transparent electrical cable. Ceiling rose with galvanised metal bracket and glossy chromed batch-dyed ABS cover. Canopy decentralisation kit available. Multiple canopy for small version up to 6 suspension lamps.