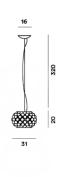

#### DESCRIPTION

Resulting from the desire to create a precious and charming lamp like a pearl bracelet, accommodated with a focus on light weight and transparency thanks to the use of PMMA, Caboche established itself from the onset as one of Foscarini's best-selling products, and it has become a genuine icon in the world of lighting and design. Rich, bright and sophisticated, Caboche is a mosaic of refractions, a perfect fusion of different personalities in the one form, coming together to create the body and light effect of the lamp. When it is turned on, the light diffuses from inside the spheres like lots of bright crystals, providing 360° lighting of the surrounding environment and guaranteeing direct lighting on the underlying surface and reflection on the ceiling. This lighting emotion is also vouched by Led versions - affording high energy efficiency levels and durability - completely reengineered in terms of lighting technology especially to ensure the same intensity, diffusion and temperature as the light produced by the original version. Caboche suspension lamp is a jewel of creativity and technology, available in three sizes and two versions: transparent and yellow gold. The lamp is the perfect protagonist for homes or public areas, uniting visual impact with lightness, decorative value and functionality.

#### COLORS

Gold, Trasparent

technical details

FOSCARINI

Suspension lamp with diffused light. Acidetched finish blown glass internal diffuser, satin finish opaline glass lower screen. In the small version, single acid-etched finish blow glass internal diffuser. External diffuser consisting of a crown of polycarbonate arches secured to a chromed metal mount and PMMA spheres. Fitted with three stainless steel suspension cables for the medium and large versions, one for the small version, and transparent electrical cable. Ceiling rose with galvanised metal bracket and glossy chromed batch-dyed ABS cover. Canopy decentralisation kit available. Multiple canopy for small version up to 6 suspension lamps.