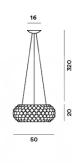

#### DESCRIPTION

Resulting from the desire to create a precious and charming lamp like a pearl bracelet, accommodated with a focus on light weight and transparency thanks to the use of PMMA, Caboche established itself from the onset as one of Foscarini's best-selling products, and it has become a genuine icon in the world of lighting and design. Rich, bright and sophisticated, Caboche is a mosaic of refractions, a perfect fusion of different personalities in the one form, coming together to create the body and light effect of the lamp. When it is turned on, the light diffuses from inside the spheres like lots of bright crystals, providing 360° lighting of the surrounding environment and guaranteeing direct lighting on the underlying surface and reflection on the ceiling. This lighting emotion is also vouched by Led versions - affording high energy efficiency levels and durability - completely reengineered in terms of lighting technology especially to ensure the same intensity, diffusion and temperature as the light produced by the original version. Caboche suspension lamp is a jewel of creativity and technology, available in three sizes and two versions: transparent and yellow gold. The lamp is the perfect protagonist for homes or public areas, uniting visual impact with lightness, decorative value and functionality.

#### MATERIAL

Polymethylmethacrylate, blown glass, chromed metal and aluminium (LED version)

COLORS

ACCESSORIES

Kit B Kit F Kit M

technical details

## Caboche media LED

SCHEMATIC & LIGHT EMISSION