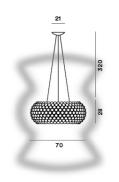

#### DESCRIPTION

Resulting from the desire to create a precious and charming lamp like a pearl bracelet, accommodated with a focus on light weight and transparency thanks to the use of PMMA, Caboche established itself from the onset as one of Foscarini's best-selling products, and it has become a genuine icon in the world of lighting and design. Rich, bright and sophisticated, Caboche is a mosaic of refractions, a perfect fusion of different personalities in the one form, coming together to create the body and light effect of the lamp. When it is turned on, the light diffuses from inside the spheres like lots of bright crystals, providing 360° lighting of the surrounding environment and guaranteeing direct lighting on the underlying surface and reflection on the ceiling. This lighting emotion is also vouched by Led versions - affording high energy efficiency levels and durability - completely reengineered in terms of lighting technology especially to ensure the same intensity, diffusion and temperature as the light produced by the original version. Caboche suspension lamp is a jewel of creativity and technology, available in three sizes and two versions: transparent and yellow gold. The lamp is the perfect protagonist for homes or public areas, uniting visual impact with lightness, decorative value and functionality.

#### COLORS

Gold, Trasparent

technical details

FOSCARINI

Suspension lamp with diffused light. Acidetched finish blown glass internal diffuser, satin finish opaline glass lower screen. In the small version, single acid-etched finish blow glass internal diffuser. External diffuser consisting of a crown of polycarbonate arches secured to a chromed metal mount and PMMA spheres. Fitted with three stainless steel suspension cables for the medium and large versions, one for the small version, and transparent electrical cable. Ceiling rose with galvanised metal bracket and glossy chromed batch-dyed ABS cover. Canopy decentralisation kit available. Multiple canopy for small version up to 6 suspension lamps.

### Caboche grande

SCHEMATIC & LIGHT EMISSION

MATERIAL

Polymethylmethacrylate, blown glass, chromed metal and aluminium (LED version)

ACCESSORIES

Kit B Kit F Kit M