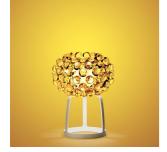

#### DESCRIPTION

Resulting from the desire to create a precious and charming lamp like a pearl bracelet, accommodated with a focus on light weight and transparency thanks to the use of PMMA, Caboche established itself from the onset as one of Foscarini's best-selling products, and it has become a genuine icon in the world of lighting and design. Rich, bright and sophisticated, Caboche is a mosaic of refractions, a perfect fusion of different personalities in the one form, coming together to create the body and light effect of the lamp. When it is turned on, the light diffuses from inside the spheres like lots of bright crystals, providing 360° lighting of the surrounding environment and guaranteeing direct lighting on the underlying surface and reflection on the ceiling. This lighting emotion is also vouched by Led versions - affording high energy efficiency levels and durability - completely reengineered in terms of lighting technology especially to ensure the same intensity, diffusion and temperature as the light produced by the original version. Caboche suspension lamp is a jewel of creativity and technology, available in three sizes and two versions: transparent and yellow gold. The lamp is the perfect protagonist for homes or public areas, uniting visual impact with lightness, decorative value and functionality.

#### COLORS

Gold, Trasparent

technical details

FOSCARINI

Suspension lamp with diffused light. Acidetched finish blown glass internal diffuser, satin finish opaline glass lower screen. In the small version, single acid-etched finish blow glass internal diffuser. External diffuser consisting of a crown of polycarbonate arches secured to a chromed metal mount and PMMA spheres. Fitted with three stainless steel suspension cables for the medium and large versions, one for the small version, and transparent electrical cable. Ceiling rose with galvanised metal bracket and glossy chromed batch-dyed ABS cover. Canopy decentralisation kit available. Multiple canopy for small version up to 6 suspension lamps.