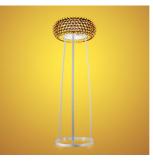

#### DESCRIPTION

Resulting from the desire to create a precious and charming lamp like a pearl bracelet, accommodated with a focus on light weight and transparency thanks to the use of PMMA, Caboche established itself from the onset as one of Foscarini's best-selling products, and it has become a genuine icon in the world of lighting and design. Rich, bright and sophisticated, Caboche is a mosaic of refractions, a perfect fusion of different personalities in the one form, coming together to create the body and light effect of the lamp. When it is turned on, the light diffuses from inside the spheres like lots of bright crystals, providing 360° lighting of the surrounding environment and guaranteeing direct lighting on the underlying surface and reflection on the ceiling. This lighting emotion is also vouched by Led versions - affording high energy efficiency levels and durability - completely reengineered in terms of lighting technology especially to ensure the same intensity, diffusion and temperature as the light produced by the original version. Caboche suspension lamp is a jewel of creativity and technology, available in three sizes and two versions: transparent and yellow gold. The lamp is the perfect protagonist for homes or public areas, uniting visual impact with lightness, decorative value and functionality.

#### COLORS

Gold, Trasparent

technical details

FOSCARINI

Suspension lamp with diffused light. Acidetched finish blown glass internal diffuser, satin finish opaline glass lower screen. In the small version, single acid-etched finish blow glass internal diffuser. External diffuser consisting of a crown of polycarbonate arches secured to a chromed metal mount and PMMA spheres. Fitted with three stainless steel suspension cables for the medium and large versions, one for the small version, and transparent electrical cable. Ceiling rose with galvanised metal bracket and glossy chromed batch-dyed ABS cover. Canopy decentralisation kit available. Multiple canopy for small version up to 6 suspension lamps.