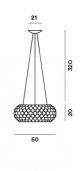

## Caboche grande LED

SCHEMATIC & LIGHT EMISSION

Caboche media

SCHEMATIC & LIGHT EMISSION

MATERIAL

Polymethylmethacrylate, blown glass, chromed metal and aluminium (LED version)

ACCESSORIES

Kit B

#### LIGHT SOURCE

47W (37 + 10 Midpower) 3000 K 4330 Im CRI>90 Dimmable