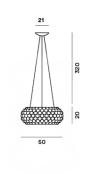

### Caboche grande

SCHEMATIC & LIGHT EMISSION

MATERIAL

Polymethylmethacrylate, blown glass, chromed metal and aluminium (LED version)

ACCESSORIES

Kit B Kit F Kit M

#### LIGHT SOURCE

230WR7s Non dimmerabile

CERTIFICATIONS

ENERGY EFFICIENCY

A+, A, C

technical details