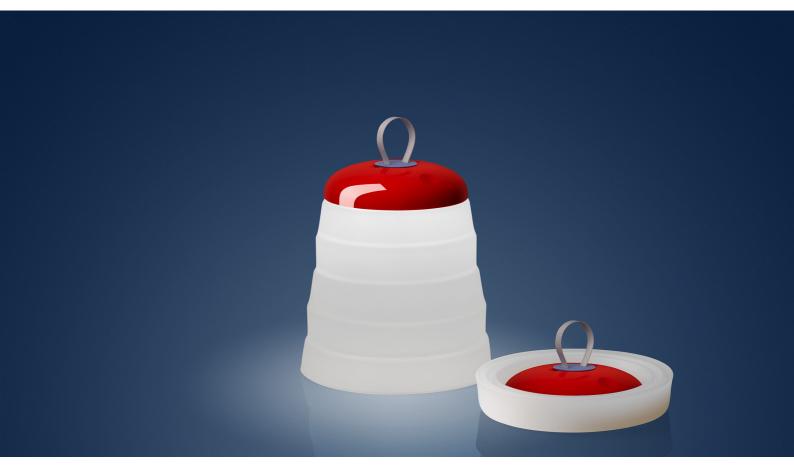

by Studio Natural

DESCRIPTION

MATERIALS

Silicone, ABS and PMMA

COLORS

Red, Green

technical details

A day trip to the country. Chirping cicadas. A picnic – a chequered tablecloth on the grass. This is the festive, relaxed atmosphere summoned up by Cri Cri: a wireless lamp with an internal rechargeable battery, to hang up or set down anywhere – outdoors or indoors.

## Cri Cri

SCHEMATIC & LIGHT EMISSION

MATERIAL

Silicone, ABS and PMMA

COLORS

ACCESSORIES

Cri Cri

LIGHT SOURCE