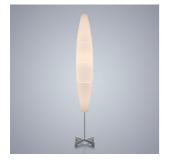

#### DESCRIPTION

The young, light-weight appearance recalling the shape of a cigar, which ironically gives it its name, the soft light that it emits and the ease with which it blends in with the most varied contexts, have made it the great success that it is today, so much so that it is also part of the permanent collection on exhibit at the New York MoMA. The outdoor version of Havana consists of a single polyethylene body with signs that recall its division into four segments, a division which distinguishes the design of the indoor version of Havana. The outdoor Havana is available as a suspension or floor lamp in two different heights.

#### MATERIALS

Rotational moulded polyethylene and varnished metal

#### COLORS

White

technical details