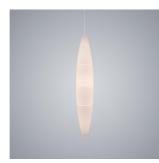

# **FOSCARINI**

Suspension lamp with diffused light. Diffuser consisting of a single rotational moulded polyethylene part with direct coupling for assembly onto the support. Diffuser support made of polyester powder coated zamak. Electrical cable covered in neoprene for outdoor use, mounting disk for j-box is included.

### Havana Sospensione

SCHEMATIC & LIGHT EMISSION

MATERIAL

Rotational moulded polyethylene and varnished metal

COLORS

LIGHT SOURCE

15WE27 Non dimmerabile

CERTIFICATIONS