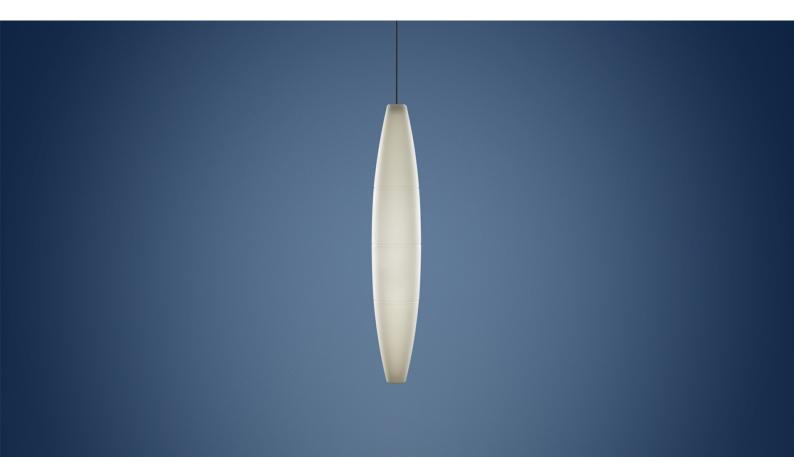

#### DESCRIPTION

The young, light-weight appearance recalling the shape of a cigar, which ironically gives it its name, the soft light that it emits and the ease with which it blends in with the most varied contexts, have made it the great success that it is today, so much so that it is also part of the permanent collection on exhibit at the New York MoMA. The outdoor version of Havana consists of a single polyethylene body with signs that recall its division into four segments, a division which distinguishes the design of the indoor version of Havana. The outdoor Havana is available as a suspension or floor lamp in two different heights.

# **FOSCARINI**

Suspension lamp with diffused light. Diffuser consisting of a single rotational moulded polyethylene part with direct coupling for assembly onto the support. Diffuser support made of polyester powder coated zamak. Electrical cable covered in neoprene for outdoor use, mounting disk for j-box is included.

### Havana Sospensione

SCHEMATIC & LIGHT EMISSION

MATERIAL

Rotational moulded polyethylene and varnished metal

COLORS

LIGHT SOURCE

15WE27 Non dimmerabile

CERTIFICATIONS