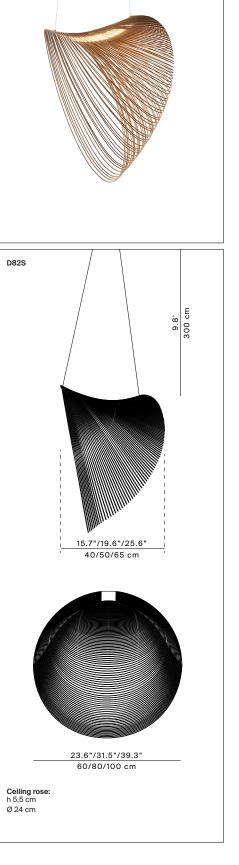

## ILLAN

Design Zsuzsanna Horwath, 2019

| Туре:             | Suspension                                                                                                                                                                                                                                                                                               |                                                                                                                                                                      |
|-------------------|----------------------------------------------------------------------------------------------------------------------------------------------------------------------------------------------------------------------------------------------------------------------------------------------------------|----------------------------------------------------------------------------------------------------------------------------------------------------------------------|
| Lamps:            | Ø 60: LED 20W @ 2700K, CR<br>dimmable                                                                                                                                                                                                                                                                    | 90 EEL: A+                                                                                                                                                           |
|                   | Ø 80: LED 27W @ 2700K, CRI                                                                                                                                                                                                                                                                               | 90 EEL: A+                                                                                                                                                           |
|                   | dimmable<br>Ø 100: LED 33W @ 2700K, CR<br>dimmable                                                                                                                                                                                                                                                       | 81 90 EEL: A+                                                                                                                                                        |
| Product use:      | Indoor                                                                                                                                                                                                                                                                                                   |                                                                                                                                                                      |
| Materials:        | Extra flexible plywood                                                                                                                                                                                                                                                                                   |                                                                                                                                                                      |
| Colors:           | Birch                                                                                                                                                                                                                                                                                                    |                                                                                                                                                                      |
| Description:      | The decorative character of the lamp is emphasized by<br>an original choice of materials: with its ethereal design,<br>the piece is composed of a very light body obtained from<br>laser-cut plywood featuring equidistant lines, suspended<br>from the ceiling. Illan is available in three dimensions. |                                                                                                                                                                      |
| Insulation class: | <b>⊕♥€</b>                                                                                                                                                                                                                                                                                               |                                                                                                                                                                      |
| Reference code:   | D82S1D 1D82YS1D0099   Structure Ø 80 cm   D82S2 1D82YS200099   D82S2D 1D82YS2D0099   Structure Ø 100 cm   D82S3 1D82YS300099                                                                                                                                                                             | birch dimmable phase cut<br>birch dimmable push/DALI<br>birch dimmable phase cut<br>birch dimmable push/DALI<br>birch dimmable phase cut<br>birch dimmable push/DALI |