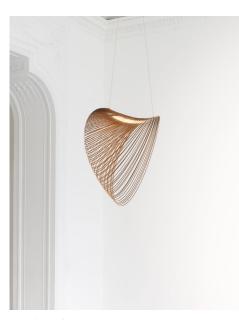

## ILLAN

Design Zsuzsanna Horwath, 2019

| Туре:             | Suspension                                                                                                                                                                                                                                                                                               |                                                                                                                                                                      |
|-------------------|----------------------------------------------------------------------------------------------------------------------------------------------------------------------------------------------------------------------------------------------------------------------------------------------------------|----------------------------------------------------------------------------------------------------------------------------------------------------------------------|
| Lamps:            | Ø 60: LED 20W @ 2700K, CR<br>dimmable                                                                                                                                                                                                                                                                    | 90 EEL: A+                                                                                                                                                           |
|                   | Ø 80: LED 27W @ 2700K, CRI                                                                                                                                                                                                                                                                               | 90 EEL: A+                                                                                                                                                           |
|                   | dimmable<br>Ø 100: LED 33W @ 2700K, CR<br>dimmable                                                                                                                                                                                                                                                       | 81 90 EEL: A+                                                                                                                                                        |
| Product use:      | Indoor                                                                                                                                                                                                                                                                                                   |                                                                                                                                                                      |
| Materials:        | Extra flexible plywood                                                                                                                                                                                                                                                                                   |                                                                                                                                                                      |
| Colors:           | Birch                                                                                                                                                                                                                                                                                                    |                                                                                                                                                                      |
| Description:      | The decorative character of the lamp is emphasized by<br>an original choice of materials: with its ethereal design,<br>the piece is composed of a very light body obtained from<br>laser-cut plywood featuring equidistant lines, suspended<br>from the ceiling. Illan is available in three dimensions. |                                                                                                                                                                      |
| Insulation class: | <b>⊕♥€</b>                                                                                                                                                                                                                                                                                               |                                                                                                                                                                      |
| Reference code:   | D82S1D 1D82YS1D0099   Structure Ø 80 cm   D82S2 1D82YS200099   D82S2D 1D82YS2D0099   Structure Ø 100 cm   D82S3 1D82YS300099                                                                                                                                                                             | birch dimmable phase cut<br>birch dimmable push/DALI<br>birch dimmable phase cut<br>birch dimmable push/DALI<br>birch dimmable phase cut<br>birch dimmable push/DALI |