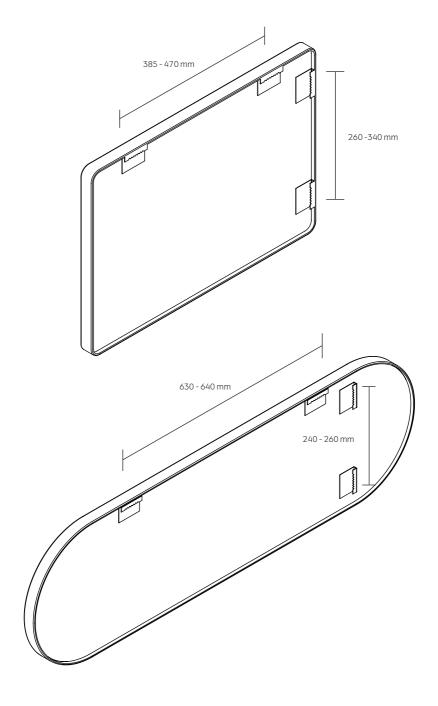

# In this range we have:

Norm Oval Mirror Norm Rectangular Mirror

In this instruction the Norm Rectangular Mirror is shown, but the wall mounting method is the same for both the Norm Rectangular Mirror and the Norm Oval Mirror.