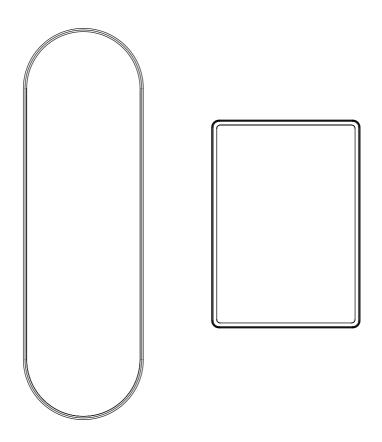

# In this range we have:

Norm Oval Mirror Norm Rectangular Mirror

In this instruction the Norm Rectangular Mirror is shown, but the wall mounting method is the same for both the Norm Rectangular Mirror and the Norm Oval Mirror.