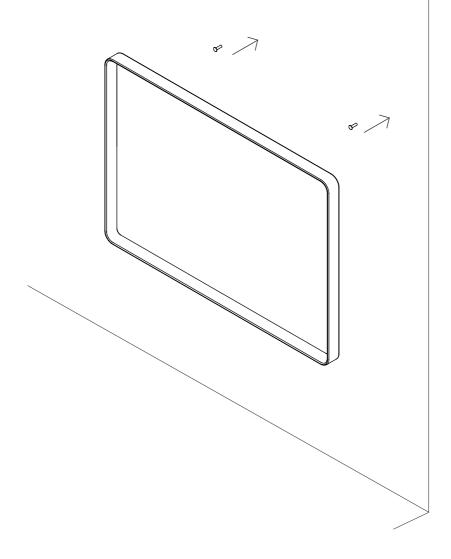

# In this range we have:

Norm Oval Mirror Norm Rectangular Mirror

In this instruction the Norm Rectangular Mirror is shown, but the wall mounting method is the same for both the Norm Rectangular Mirror and the Norm Oval Mirror.

### Warning:

Use screws and wall plugs that are suitable for the walls in your home. If you are uncertain as to which types of screws/wall plugs to use, you should ask your hardware store.