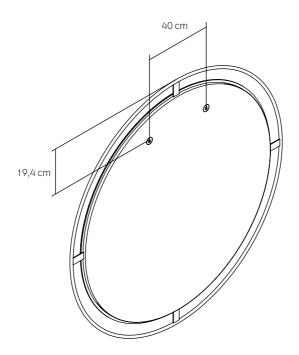

## Congratulations:

Congratulations with your new Mirror designed by Krøyer-Sætter-Lassen. We hope you will enjoy using this item and follow these instructions to ensure correct installation. These instructions are provided for your safety. It is important that the instructions are read carefully and completely before assembling.

## ATTENTION:

Use screws and wall plugs that are suitable for the walls in your home. If you are uncertain as to which types of screws/wall plugs to use, you should ask your hardware store.