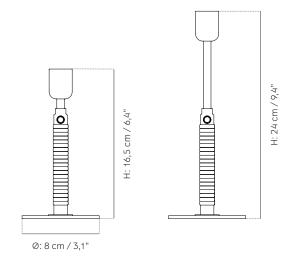

Candleholder

#### Product Type

Candle Holder

#### **Production Process**

The candle holder is made using solid Brass rod, and machine cut parts, the Rattan is hand braided onto the Stem

#### Dimensions (cm / in)

H: 16,5 cm or 24 cm / 6,4" or 9,4" Ø: 8 cm / 3,1"

#### Weight (Product)

300 g

#### Materials

Polished Brass w. Lacquer, Rattan or Bronzed Brass, Brushed Brass, Rattan

#### Colours

Polished Brass Bronzed Brass

### Packaging Type

Brown Gift Box

#### Packaging Measurement (H\*W\*D)

17 cm \* 8,6 cm \* 8,6 cm

#### Care Instructions

Use a soft dry cloth to clean. Do not use any cleaners with chemicals or harsh abrasives. Avoid using water.

NOTE: The Polished Brass surface have been lacqured, so any polishing will remove the lacquer and open up for natural oxidation.



Taking its name from the Latin word for "extend," the Duca candleholder does exactly that: by loosening the screw on its slender stem, the height of the design can be adjusted as the candle burns. Cast in polished or bronzed brass and detailed with rattan enfolded around its lower half, the simple yet impactful design brings a sense of intimacy and warmth to its surroundings.

Discovering a simple mechanical detail used to extend the height of objects while working with a blacksmith, the Danish design studio Krøyer-Sætter-Lassen put the small yet significant detail to work as a key element of the new Duca candleholder. Challenging the typically static silhouette of the object, the screw function allows users to personalise the height of the candleholder by extending or shortening its len