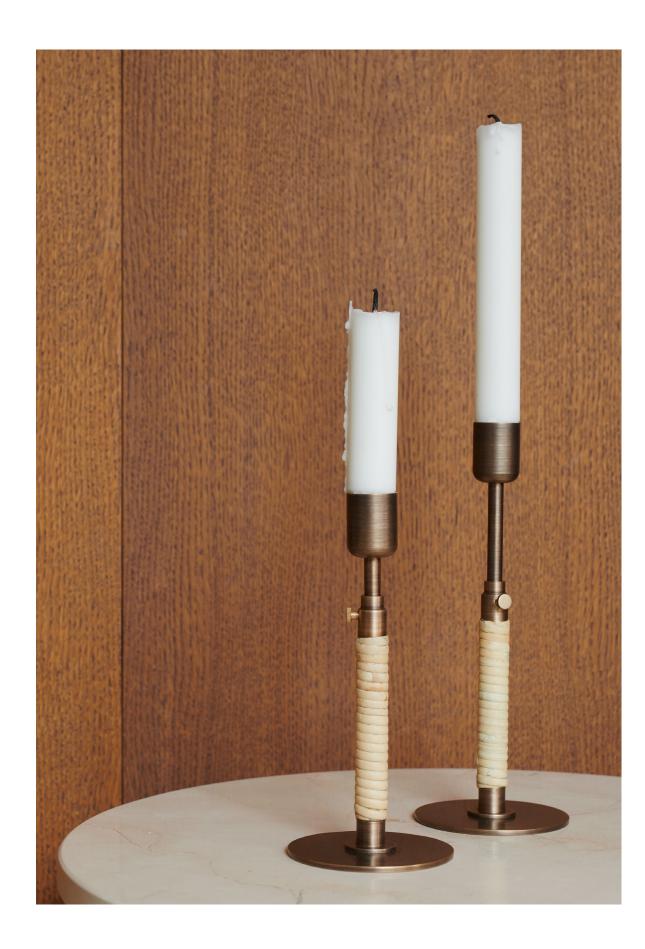

#### **Production Process**

The candle holder is made using solid Brass rod, and machine cut parts, the Rattan is hand braided onto the Stem

#### Materials

Polished Brass w. Lacquer, Rattan or Bronzed Brass, Brushed Brass, Rattan

#### Colours

Polished Brass Bronzed Brass

Taking its name from the Latin word for "extend," the Duca candleholder does exactly that: by loosening the screw on its slender stem, the height of the design can be adjusted as the candle burns. Cast in polished or bronzed brass and detailed with rattan enfolded around its lower half, the simple yet impactful design brings a sense of intimacy and warmth to its surroundings.

Discovering a simple mechanical detail used to extend the height of objects while working with a blacksmith, the Danish design studio Krøyer-Sætter-Lassen put the small yet significant detail to work as a key element of the new Duca candleholder. Challenging the typically static silhouette of the object, the screw function allows users to personalise the height of the candleholder by extending or shortening its length. Available in polished brass or bronzed brass entwined with rattan, Duca pairs contrasting natural materials to create a tactile addition to MENU's collection of interior objects.