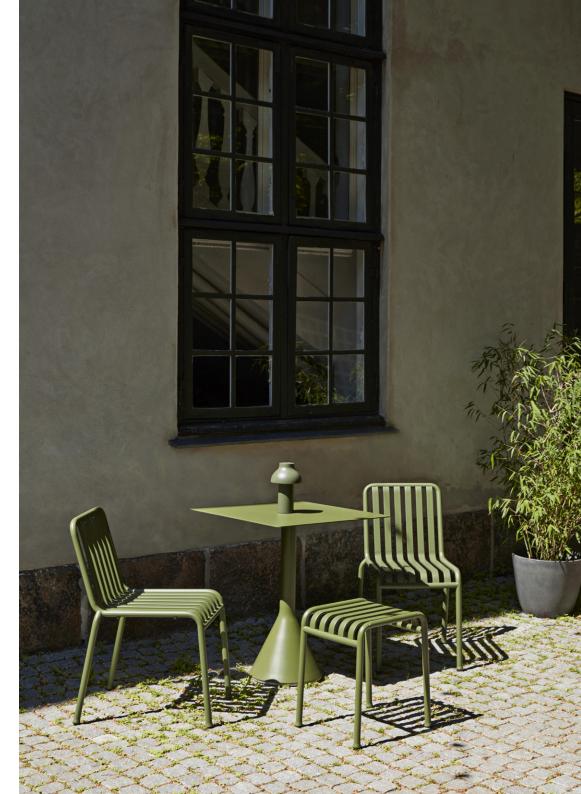

### PALISSADE

Designed by French brothers Ronan and Erwan Bouroullec, Palissade is a collection of outdoor furniture for HAY in powder coated or hot galvanised steel.

United by a common principle of symmetrical geometry, the Palissade collection is engineered to reproduce the same visual simplicity and core strength throughout. Designed in colour and form to integrate effortlessly into a natural landscape or urban setting, Palissade is intended to be used over a longer period of time and become more beautiful over the years. The collection is suited to a wide variety of environments, from cafés and restaurants to gardens, terraces and balconies.

The Palissade Collection is also available with a hot-dip galvanised finish, offering maintenance-free longevity.

- PALISSADE CONE TABLE -

\*Not available in hot galvanised steel 30