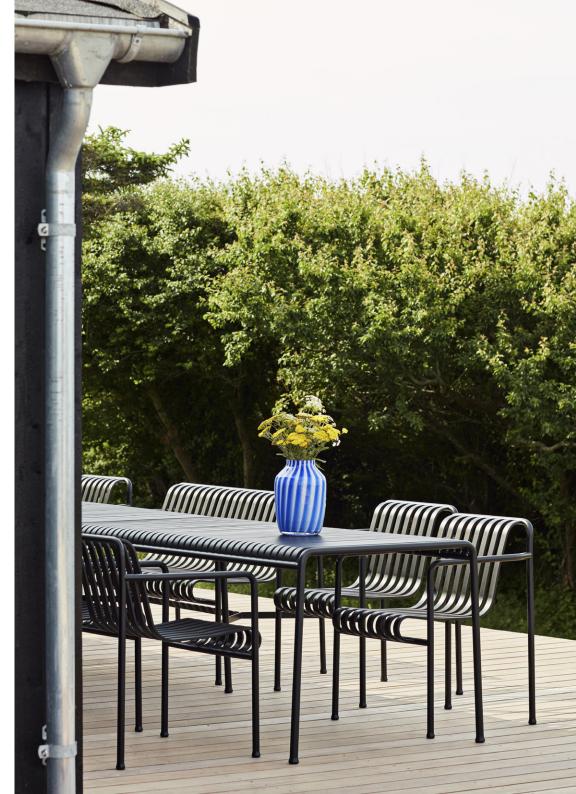

### PALISSADE

Designed by French brothers Ronan and Erwan Bouroullec, Palissade is a collection of outdoor furniture for HAY in powder coated or hot galvanised steel.

United by a common principle of symmetrical geometry, the Palissade collection is engineered to reproduce the same visual simplicity and core strength throughout. Designed in colour and form to integrate effortlessly into a natural landscape or urban setting, Palissade is intended to be used over a longer period of time and become more beautiful over the years. The collection is suited to a wide variety of environments, from cafés and restaurants to gardens, terraces and balconies.

DINING BENCH W128 x D70 x H80 cm

Seat height 45 cm, Seat depth 49 cm

TABLE MIDDLE LEG\* W90 x D13,6 x H75 cm

TABLE L82,5 x W90 x H75 cm