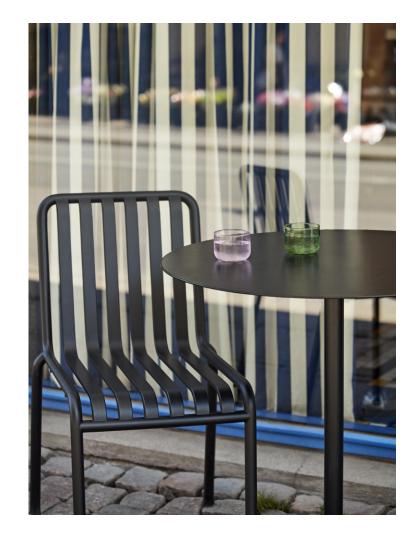

### PALISSADE

Designed by French brothers Ronan and Erwan Bouroullec, Palissade is a collection of outdoor furniture for HAY in powder coated or hot galvanised steel.

United by a common principle of symmetrical geometry, the Palissade collection is engineered to reproduce the same visual simplicity and core strength throughout. Designed in colour and form to integrate effortlessly into a natural landscape or urban setting, Palissade is intended to be used over a longer period of time and become more beautiful over the years. The collection is suited to a wide variety of environments, from cafés and restaurants to gardens, terraces and balconies.

CHAIR W47 x D56 x H80 cm Seat height 45 cm, Seat depth 41 cm Stackable 8 pcs.

ARM CHAIR W51 x D56 x H80 cm Seat height 45 cm, Seat depth 41 cm Stackable 8 pcs.

βααααα

BAR STOOL" W38 x D45 x H78 cm

OTTOMAN W65 X D60 X H37 cm