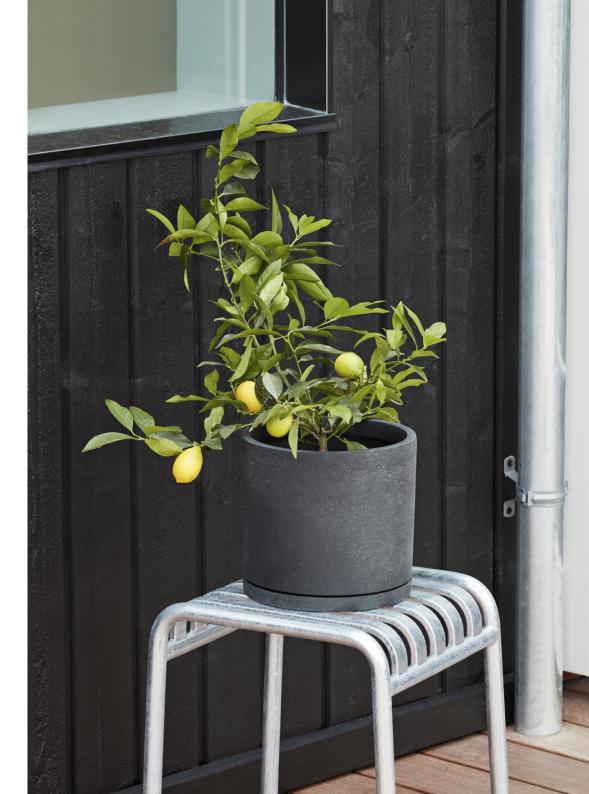

### PALISSADE

Designed by French brothers Ronan and Erwan Bouroullec, Palissade is a collection of outdoor furniture for HAY in powder coated or hot galvanised steel.

United by a common principle of symmetrical geometry, the Palissade collection is engineered to reproduce the same visual simplicity and core strength throughout. Designed in colour and form to integrate effortlessly into a natural landscape or urban setting, Palissade is intended to be used over a longer period of time and become more beautiful over the years. The collection is suited to a wide variety of environments, from cafés and restaurants to gardens, terraces and balconies.

The Palissade Collection is also available with a hot-dip galvanised finish, offering maintenance-free longevity.

- PALISSADE CONE TABLE -

\*Not available in hot galvanised steel 30