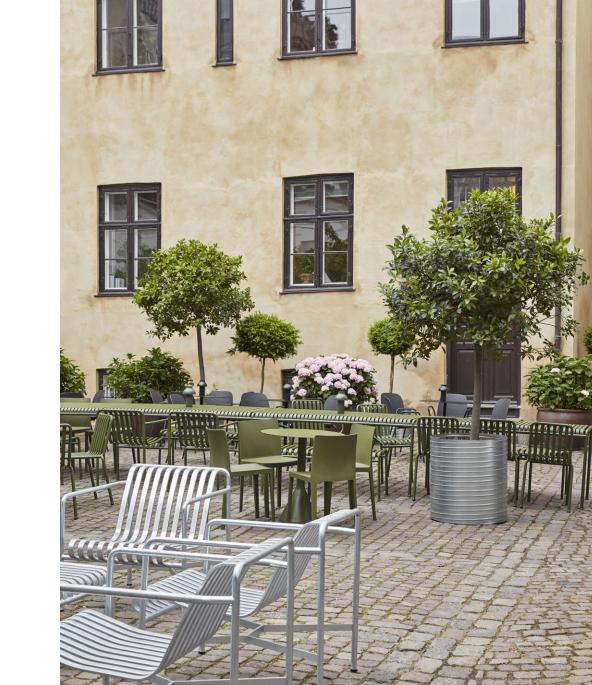

### PALISSADE

Designed by French brothers Ronan and Erwan Bouroullec, Palissade is a collection of outdoor furniture for HAY in powder coated or hot galvanised steel.

United by a common principle of symmetrical geometry, the Palissade collection is engineered to reproduce the same visual simplicity and core strength throughout. Designed in colour and form to integrate effortlessly into a natural landscape or urban setting, Palissade is intended to be used over a longer period of time and become more beautiful over the years. The collection is suited to a wide variety of environments, from cafés and restaurants to gardens, terraces and balconies.