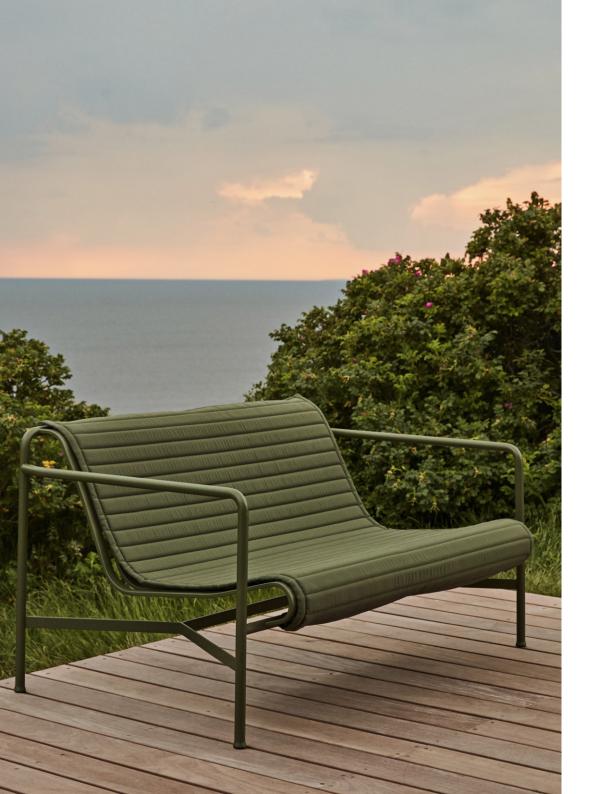

### PALISSADE

Designed by French brothers Ronan and Erwan Bouroullec, Palissade is a collection of outdoor furniture for HAY in powder coated or hot galvanised steel.

United by a common principle of symmetrical geometry, the Palissade collection is engineered to reproduce the same visual simplicity and core strength throughout. Designed in colour and form to integrate effortlessly into a natural landscape or urban setting, Palissade is intended to be used over a longer period of time and become more beautiful over the years. The collection is suited to a wide variety of environments, from cafés and restaurants to gardens, terraces and balconies.

STOOL W37 X D42 X H45 cm

BENCH W120 X D42 X H45 cm

\*Not available in hot galvanised steel

DINING BENCH WITHOUT ARMREST\* W120 x D70 x H80 cm Seat height 45 cm, Seat depth 49 cm

LOUNGE SOFA W139 x D88 x H70 cm Seat height 38 cm, Seat depth 49 cm

COLOURS

FOR CHAIR & ARMCHAIR SEAT CUSHION W37 x D37 x H3 cm

FOR DINING ARMCHAIR SEAT CUSHION W41,5 X D41,5 X H3 cm

FOR LOUNGE CHAIR HIGH & LOW SEAT CUSHION W52,5 X D48 X H3 cm

FOR DINING BENCH SEAT CUSHION W107,5 X D43,5 X H3 cm

FOR LOUNGE SOFA SEAT CUSHION W118,5 X D54,5 X H3 cm

FOR DINING ARMCHAIR W103,5 x D44,5 x H1 cm

FOR LOUNGE HIGH W139 x D49,5 x H1 cm

FOR DINING BENCH W107,5 x D104,5 x H1 cm

FOR LOUNGE SOFA W124 x D115,5 x H1 cm