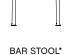

CHAIR W47 x D56 x H80 cm Seat height 45 cm, Seat depth 41 cm Stackable 8 pcs.

ARM CHAIR W51 x D56 x H80 cm Seat height 45 cm, Seat depth 41 cm Stackable 8 pcs.

βααααα

BAR STOOL" W38 x D45 x H78 cm

OTTOMAN W65 X D60 X H37 cm