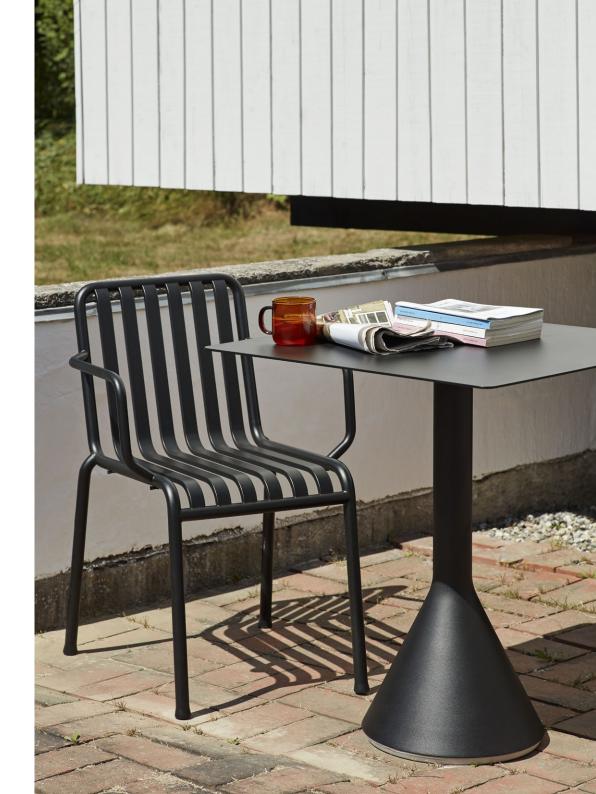

DINING ARM CHAIR

W63 x D66 x H80 cm

Seat height 45 cm, Seat depth 44 cm

LOUNGE CHAIR HIGH\* W73 x D92 x H88 cm Seat height 38 cm, Seat depth 49 cm

LOUNGE CHAIR LOW W73 x D81 x H70 cm Seat height 38 cm, Seat depth 49 cm

DINING BENCH W128 x D70 x H80 cm

Seat height 45 cm, Seat depth 49 cm

TABLE MIDDLE LEG\* W90 x D13,6 x H75 cm

TABLE L82,5 x W90 x H75 cm