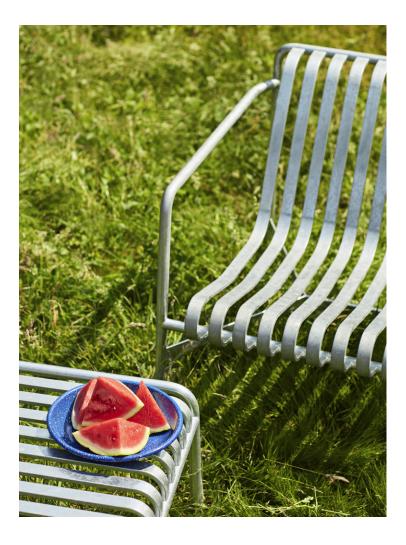

### PALISSADE

Designed by French brothers Ronan and Erwan Bouroullec, Palissade is a collection of outdoor furniture for HAY in powder coated or hot galvanised steel.

United by a common principle of symmetrical geometry, the Palissade collection is engineered to reproduce the same visual simplicity and core strength throughout. Designed in colour and form to integrate effortlessly into a natural landscape or urban setting, Palissade is intended to be used over a longer period of time and become more beautiful over the years. The collection is suited to a wide variety of environments, from cafés and restaurants to gardens, terraces and balconies.

CHAIR W47 x D56 x H80 cm Seat height 45 cm, Seat depth 41 cm Stackable 8 pcs.

ARM CHAIR W51 x D56 x H80 cm Seat height 45 cm, Seat depth 41 cm Stackable 8 pcs.

βααααα

BAR STOOL" W38 x D45 x H78 cm

OTTOMAN W65 X D60 X H37 cm