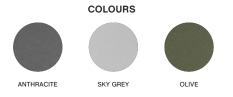

COLOURS

FOR CHAIR & ARMCHAIR SEAT CUSHION W37 x D37 x H3 cm

FOR DINING ARMCHAIR SEAT CUSHION W41,5 X D41,5 X H3 cm

FOR LOUNGE CHAIR HIGH & LOW SEAT CUSHION W52,5 X D48 X H3 cm

FOR DINING BENCH SEAT CUSHION W107,5 X D43,5 X H3 cm