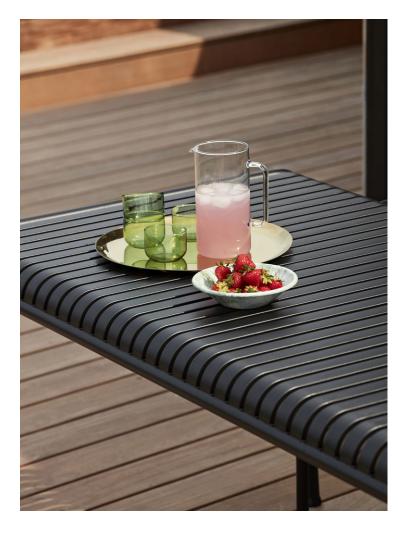

### PALISSADE

Designed by French brothers Ronan and Erwan Bouroullec, Palissade is a collection of outdoor furniture for HAY in powder coated or hot galvanised steel.

United by a common principle of symmetrical geometry, the Palissade collection is engineered to reproduce the same visual simplicity and core strength throughout. Designed in colour and form to integrate effortlessly into a natural landscape or urban setting, Palissade is intended to be used over a longer period of time and become more beautiful over the years. The collection is suited to a wide variety of environments, from cafés and restaurants to gardens, terraces and balconies.