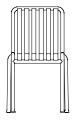

CHAIR W47 x D56 x H80 cm Seat height 45 cm, Seat depth 41 cm Stackable 8 pcs.

ARM CHAIR W51 x D56 x H80 cm Seat height 45 cm, Seat depth 41 cm Stackable 8 pcs.

βααααα

BAR STOOL" W38 x D45 x H78 cm

OTTOMAN W65 X D60 X H37 cm