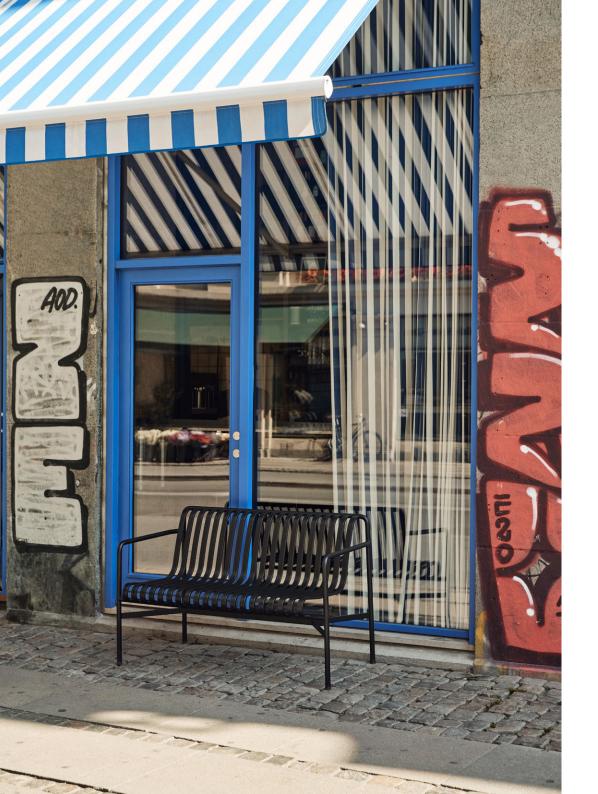

### PALISSADE

Designed by French brothers Ronan and Erwan Bouroullec, Palissade is a collection of outdoor furniture for HAY in powder coated or hot galvanised steel.

United by a common principle of symmetrical geometry, the Palissade collection is engineered to reproduce the same visual simplicity and core strength throughout. Designed in colour and form to integrate effortlessly into a natural landscape or urban setting, Palissade is intended to be used over a longer period of time and become more beautiful over the years. The collection is suited to a wide variety of environments, from cafés and restaurants to gardens, terraces and balconies.

DINING BENCH W128 x D70 x H80 cm

Seat height 45 cm, Seat depth 49 cm

TABLE MIDDLE LEG\* W90 x D13,6 x H75 cm

TABLE L82,5 x W90 x H75 cm