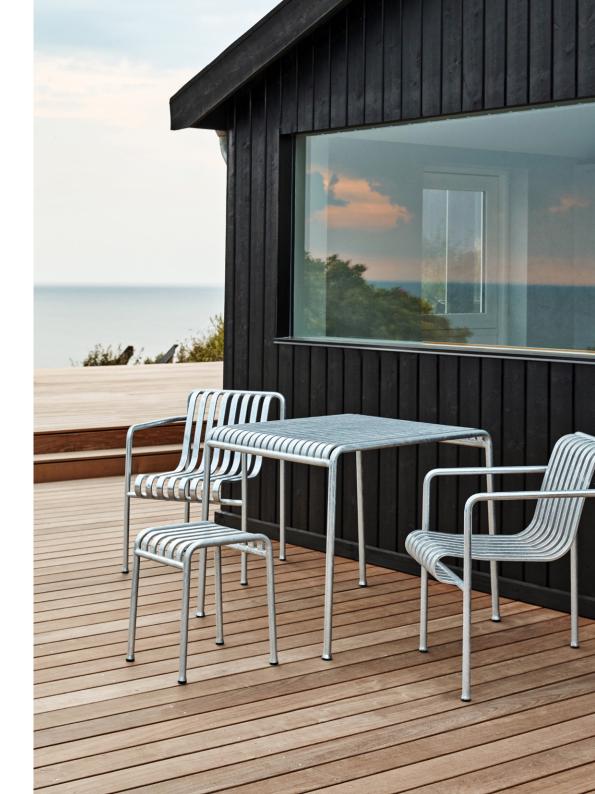

### PALISSADE

Designed by French brothers Ronan and Erwan Bouroullec, Palissade is a collection of outdoor furniture for HAY in powder coated or hot galvanised steel.

United by a common principle of symmetrical geometry, the Palissade collection is engineered to reproduce the same visual simplicity and core strength throughout. Designed in colour and form to integrate effortlessly into a natural landscape or urban setting, Palissade is intended to be used over a longer period of time and become more beautiful over the years. The collection is suited to a wide variety of environments, from cafés and restaurants to gardens, terraces and balconies.

DINING ARM CHAIR

W63 x D66 x H80 cm

Seat height 45 cm, Seat depth 44 cm

LOUNGE CHAIR HIGH\* W73 x D92 x H88 cm Seat height 38 cm, Seat depth 49 cm

LOUNGE CHAIR LOW W73 x D81 x H70 cm Seat height 38 cm, Seat depth 49 cm

CHAIR W47 x D56 x H80 cm Seat height 45 cm, Seat depth 41 cm Stackable 8 pcs.

ARM CHAIR W51 x D56 x H80 cm Seat height 45 cm, Seat depth 41 cm Stackable 8 pcs.

βααααα

BAR STOOL" W38 x D45 x H78 cm

OTTOMAN W65 X D60 X H37 cm