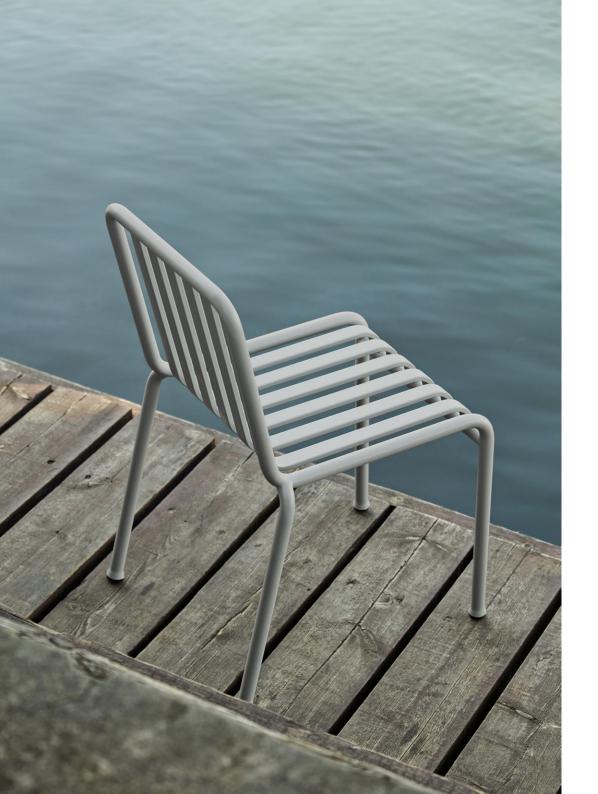

CHAIR W47 x D56 x H80 cm Seat height 45 cm, Seat depth 41 cm Stackable 8 pcs.

ARM CHAIR W51 x D56 x H80 cm Seat height 45 cm, Seat depth 41 cm Stackable 8 pcs.

βααααα

BAR STOOL" W38 x D45 x H78 cm

OTTOMAN W65 X D60 X H37 cm