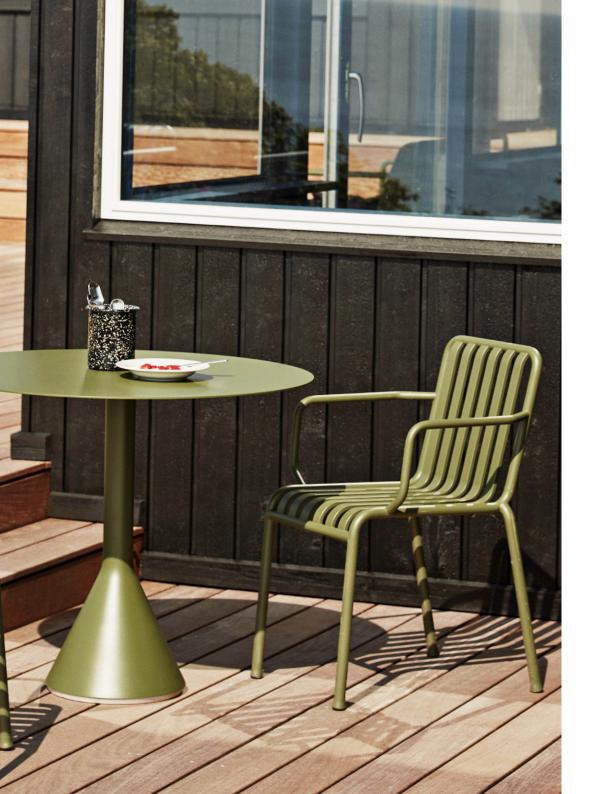

### PALISSADE

Designed by French brothers Ronan and Erwan Bouroullec, Palissade is a collection of outdoor furniture for HAY in powder coated or hot galvanised steel.

United by a common principle of symmetrical geometry, the Palissade collection is engineered to reproduce the same visual simplicity and core strength throughout. Designed in colour and form to integrate effortlessly into a natural landscape or urban setting, Palissade is intended to be used over a longer period of time and become more beautiful over the years. The collection is suited to a wide variety of environments, from cafés and restaurants to gardens, terraces and balconies.

The Palissade Collection is also available with a hot-dip galvanised finish, offering maintenance-free longevity.

- PALISSADE CONE TABLE -

\*Not available in hot galvanised steel 30