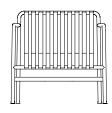

STOOL W37 X D42 X H45 cm

BENCH W120 X D42 X H45 cm

\*Not available in hot galvanised steel

DINING BENCH WITHOUT ARMREST\* W120 x D70 x H80 cm Seat height 45 cm, Seat depth 49 cm

LOUNGE SOFA W139 x D88 x H70 cm Seat height 38 cm, Seat depth 49 cm

DINING BENCH W128 x D70 x H80 cm

Seat height 45 cm, Seat depth 49 cm

TABLE MIDDLE LEG\* W90 x D13,6 x H75 cm

TABLE L82,5 x W90 x H75 cm