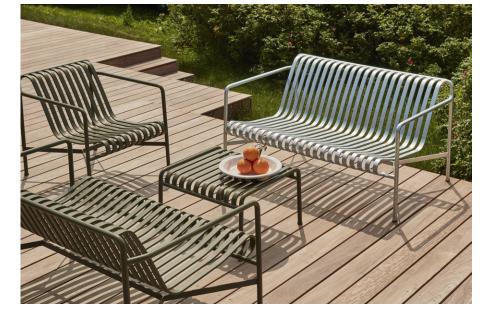

DINING ARM CHAIR

W63 x D66 x H80 cm

Seat height 45 cm, Seat depth 44 cm

LOUNGE CHAIR HIGH\* W73 x D92 x H88 cm Seat height 38 cm, Seat depth 49 cm

LOUNGE CHAIR LOW W73 x D81 x H70 cm Seat height 38 cm, Seat depth 49 cm

STOOL W37 X D42 X H45 cm

BENCH W120 X D42 X H45 cm

\*Not available in hot galvanised steel

DINING BENCH WITHOUT ARMREST\* W120 x D70 x H80 cm Seat height 45 cm, Seat depth 49 cm

LOUNGE SOFA W139 x D88 x H70 cm Seat height 38 cm, Seat depth 49 cm