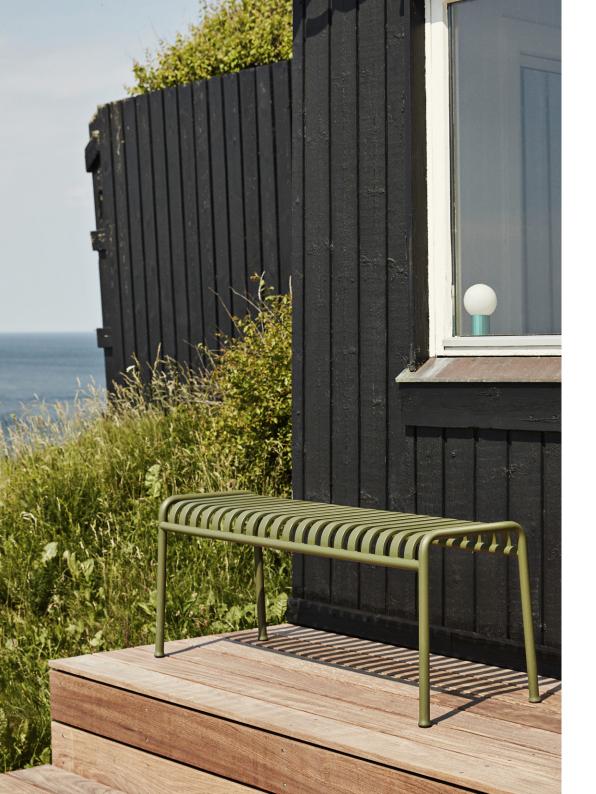

STOOL W37 X D42 X H45 cm

BENCH W120 X D42 X H45 cm

\*Not available in hot galvanised steel

DINING BENCH WITHOUT ARMREST\* W120 x D70 x H80 cm Seat height 45 cm, Seat depth 49 cm

LOUNGE SOFA W139 x D88 x H70 cm Seat height 38 cm, Seat depth 49 cm