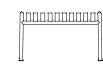

DINING BENCH W128 x D70 x H80 cm

Seat height 45 cm, Seat depth 49 cm

TABLE MIDDLE LEG\* W90 x D13,6 x H75 cm

TABLE L82,5 x W90 x H75 cm