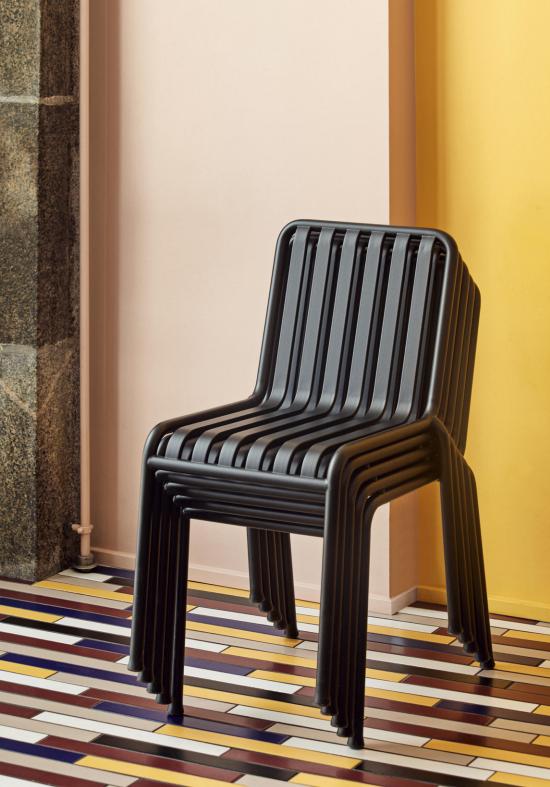

### PALISSADE

Designed by French brothers Ronan and Erwan Bouroullec, Palissade is a collection of outdoor furniture for HAY in powder coated or hot galvanised steel.

United by a common principle of symmetrical geometry, the Palissade collection is engineered to reproduce the same visual simplicity and core strength throughout. Designed in colour and form to integrate effortlessly into a natural landscape or urban setting, Palissade is intended to be used over a longer period of time and become more beautiful over the years. The collection is suited to a wide variety of environments, from cafés and restaurants to gardens, terraces and balconies.

CHAIR W47 x D56 x H80 cm Seat height 45 cm, Seat depth 41 cm Stackable 8 pcs.

ARM CHAIR W51 x D56 x H80 cm Seat height 45 cm, Seat depth 41 cm Stackable 8 pcs.

βααααα

BAR STOOL" W38 x D45 x H78 cm

OTTOMAN W65 X D60 X H37 cm