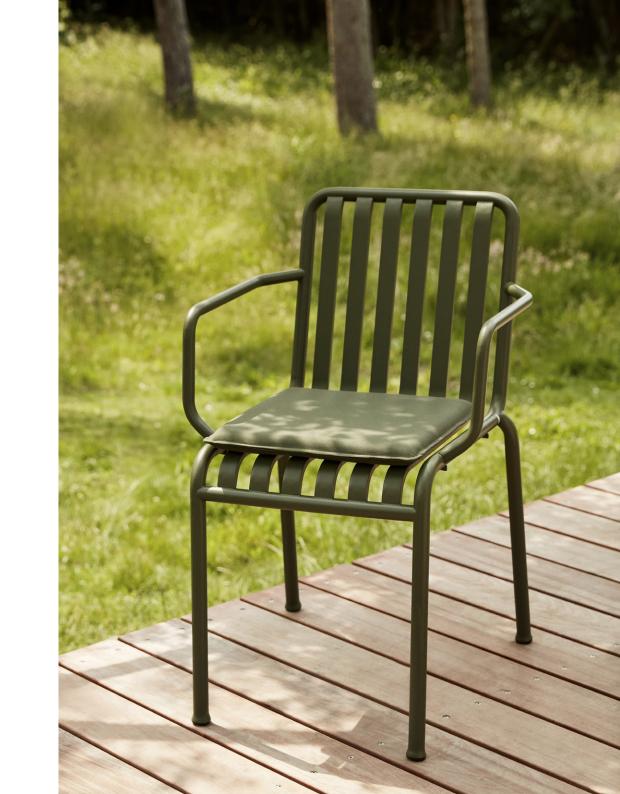

DINING ARM CHAIR

W63 x D66 x H80 cm

Seat height 45 cm, Seat depth 44 cm

LOUNGE CHAIR HIGH\* W73 x D92 x H88 cm Seat height 38 cm, Seat depth 49 cm

LOUNGE CHAIR LOW W73 x D81 x H70 cm Seat height 38 cm, Seat depth 49 cm

CHAIR W47 x D56 x H80 cm Seat height 45 cm, Seat depth 41 cm Stackable 8 pcs.

ARM CHAIR W51 x D56 x H80 cm Seat height 45 cm, Seat depth 41 cm Stackable 8 pcs.

βααααα

BAR STOOL" W38 x D45 x H78 cm

OTTOMAN W65 X D60 X H37 cm