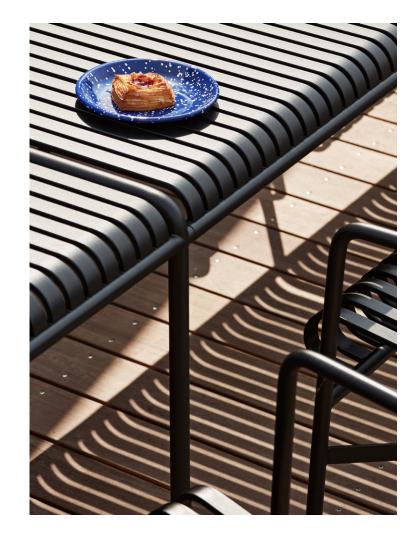

### PALISSADE

Designed by French brothers Ronan and Erwan Bouroullec, Palissade is a collection of outdoor furniture for HAY in powder coated or hot galvanised steel.

United by a common principle of symmetrical geometry, the Palissade collection is engineered to reproduce the same visual simplicity and core strength throughout. Designed in colour and form to integrate effortlessly into a natural landscape or urban setting, Palissade is intended to be used over a longer period of time and become more beautiful over the years. The collection is suited to a wide variety of environments, from cafés and restaurants to gardens, terraces and balconies.