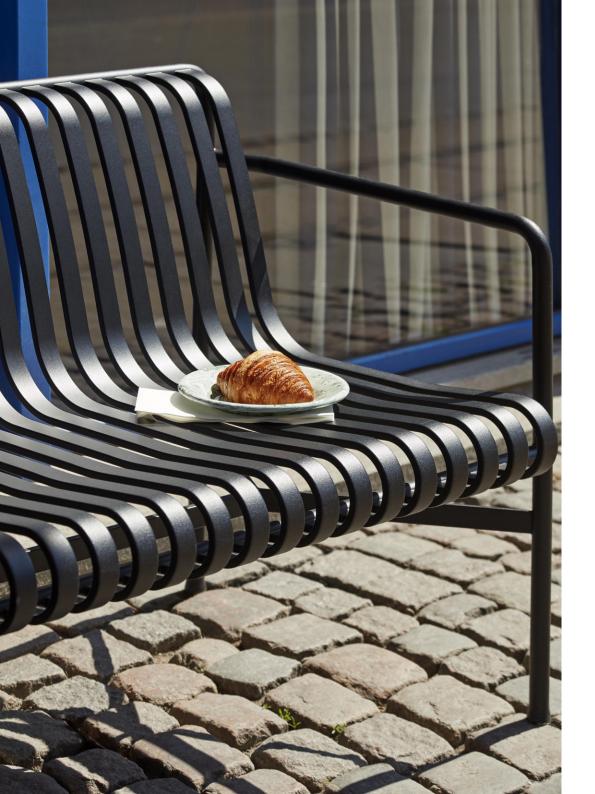

### PALISSADE

Designed by French brothers Ronan and Erwan Bouroullec, Palissade is a collection of outdoor furniture for HAY in powder coated or hot galvanised steel.

United by a common principle of symmetrical geometry, the Palissade collection is engineered to reproduce the same visual simplicity and core strength throughout. Designed in colour and form to integrate effortlessly into a natural landscape or urban setting, Palissade is intended to be used over a longer period of time and become more beautiful over the years. The collection is suited to a wide variety of environments, from cafés and restaurants to gardens, terraces and balconies.

DINING BENCH W128 x D70 x H80 cm

Seat height 45 cm, Seat depth 49 cm

TABLE MIDDLE LEG\* W90 x D13,6 x H75 cm

TABLE L82,5 x W90 x H75 cm