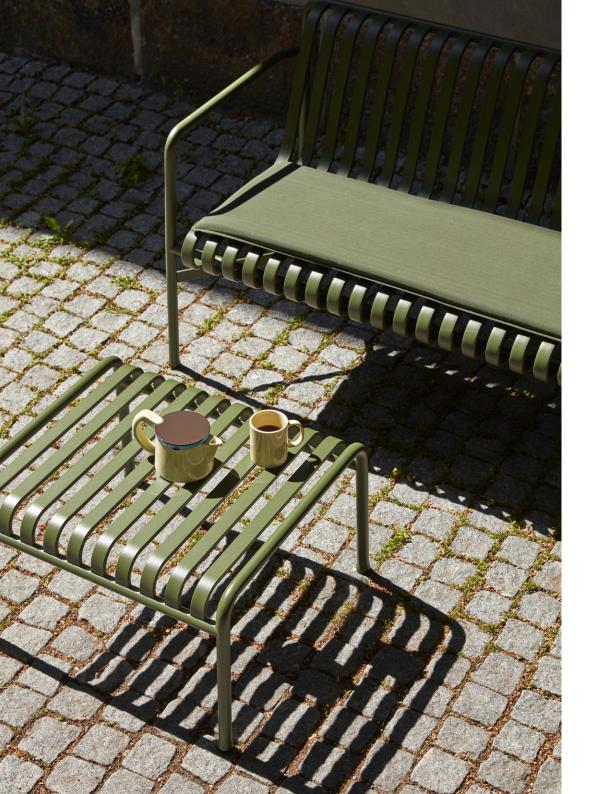

### PALISSADE

Designed by French brothers Ronan and Erwan Bouroullec, Palissade is a collection of outdoor furniture for HAY in powder coated or hot galvanised steel.

United by a common principle of symmetrical geometry, the Palissade collection is engineered to reproduce the same visual simplicity and core strength throughout. Designed in colour and form to integrate effortlessly into a natural landscape or urban setting, Palissade is intended to be used over a longer period of time and become more beautiful over the years. The collection is suited to a wide variety of environments, from cafés and restaurants to gardens, terraces and balconies.

COLOURS

FOR CHAIR & ARMCHAIR SEAT CUSHION W37 x D37 x H3 cm

FOR DINING ARMCHAIR SEAT CUSHION W41,5 X D41,5 X H3 cm

FOR LOUNGE CHAIR HIGH & LOW SEAT CUSHION W52,5 X D48 X H3 cm

FOR DINING BENCH SEAT CUSHION W107,5 X D43,5 X H3 cm

FOR DINING BENCH W117 x D49,5 x H1 cm - PALISSADE SEAT CUSHIONS & QUILTED CUSHIONS -

MATERIALS
100% Olefin (Teflon water repellent treatment)

Please use below link to download images of the Palissade Collection.