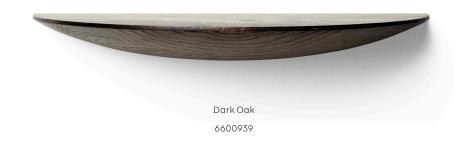

#### Colours

Natural Oak

Black Oak

Dark Oak

## Gridy Funghi Shelf, Small

Natural Oak 6600039

Black Oak 6600539

Dark Oak 6600939