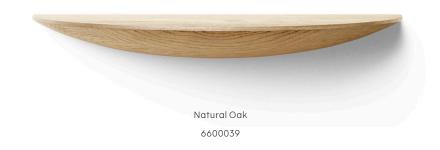

#### Colours

Natural Oak

Black Oak

Dark Oak

## Gridy Funghi Shelf, Small

Natural Oak 6600039

Black Oak 6600539

Dark Oak 6600939