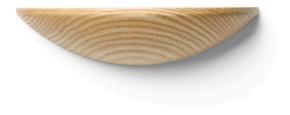

#### Materials

Oak, Painted Black Oak and Stained Dark

Oak

#### Colours

Natural Oak

Black Oak

Dark Oak