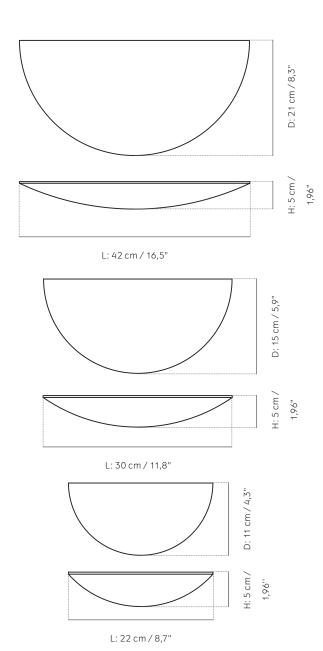

#### Dimension (cm / in)

Small:

H: 5 cm/ 1,96"

L: 22 cm/8,7"

D: 11 cm / 4,3"

Medium:

H: 5 cm/ 1,96"

L: 30 cm/ 11,8"

D: 15 cm/5,9"

Large:

H: 5 cm/ 1,96"

L: 42 cm/ 16,5"

D: 21 cm/8,3"

#### Weight item (kg)

Small: 0,4 kg Medium: 0,7 kg

Large: 1,5 kg