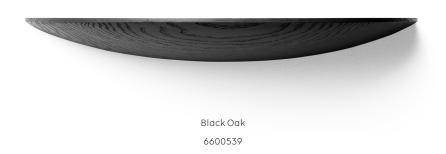

#### Colours

Natural Oak

Black Oak

Dark Oak

## Gridy Funghi Shelf, Small

Natural Oak 6600039

Black Oak 6600539

Dark Oak 6600939