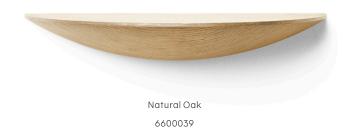

#### Colours

Natural Oak

Black Oak

Dark Oak

## Gridy Funghi Shelf, Small

Natural Oak 6600039

Black Oak 6600539

Dark Oak 6600939