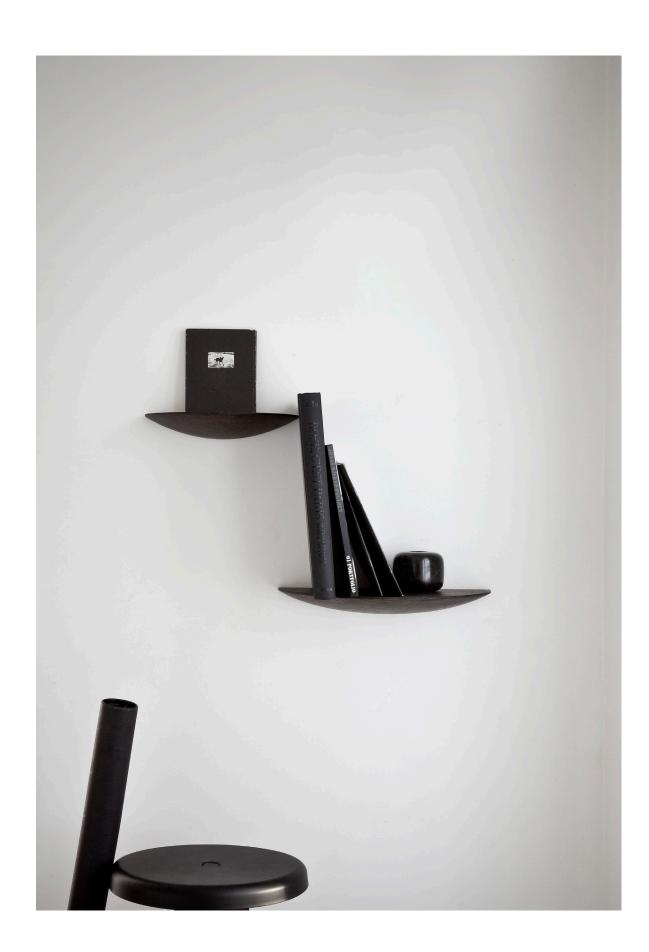

Sometimes inspiration comes in the unlikeliest of places. The idea for these floating shelves came to Norwegian design duo Gridy when they spotted shelf fungus growing out of a tree. Use as bedside shelves, to display your favourite things in the living room or put herbs stylishly within reach in the kitchen.

#### Dimension (cm / in)

Small:

H: 5 cm/ 1,96"

L: 22 cm/8,7"

D: 11 cm / 4,3"

Medium:

H: 5 cm/ 1,96"

L: 30 cm/ 11,8"

D: 15 cm/5,9"

Large:

H: 5 cm/ 1,96"

L: 42 cm/ 16,5"

D: 21 cm/8,3"

#### Weight item (kg)

Small: 0,4 kg Medium: 0,7 kg

Large: 1,5 kg