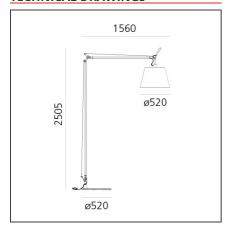

### **TECHNICAL DRAWINGS**

#### **DIMENSIONS**

**Base Diameter:** cm 52 **Glow Wire Test:** 750