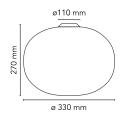

Mounting Ceiling Indoor Environment Weight 2.5 Kg

1 x LED 13W E27 1400lm 3000K [e] cod. RF25535 Dimmable 1 x LED 13W E27 1400lm 2700K [e] cod. Light sources available

RF26065 Dimmable 1 x LED 17W E27 1900lm 2700K [e] cod.

RF26259 Dimmable 1 x LED 17W E27 2000lm 3000K [e] cod.

RF26258 Dimmable

Emergency Without 220-250V Voltage Power **MAX 150W** 

**Battery** No Supply included Yes

Materials Glass

Colors F3023000 - White

Certificate