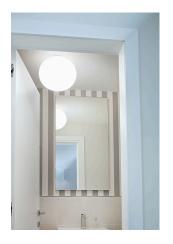

## **Glo-Ball Ceiling 1**

by Jasper Morrison, 1999

Ceiling mounted lamp providing diffused light. Diffuser consisting of an externally acidetched, hand blown, flashed opaline glass and of a die-cast aluminum threaded ring nut with alodine plating finish. 30% fiberglass reinforced injection-molded polyamide ceiling fitting; gray painted die-cast aluminum diffuser support.

Mounting Ceiling Indoor Environment Weight 2.5 Kg

1 x LED 13W E27 1400lm 3000K [e] cod. RF25535 Dimmable 1 x LED 13W E27 1400lm 2700K [e] cod. Light sources available

RF26065 Dimmable 1 x LED 17W E27 1900lm 2700K [e] cod.