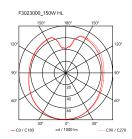

RF26259 Dimmable 1 x LED 17W E27 2000lm 3000K [e] cod.

RF26258 Dimmable

Emergency Without 220-250V Voltage Power **MAX 150W** 

**Battery** No Supply included Yes

Materials Glass

Colors F3023000 - White

Certificate