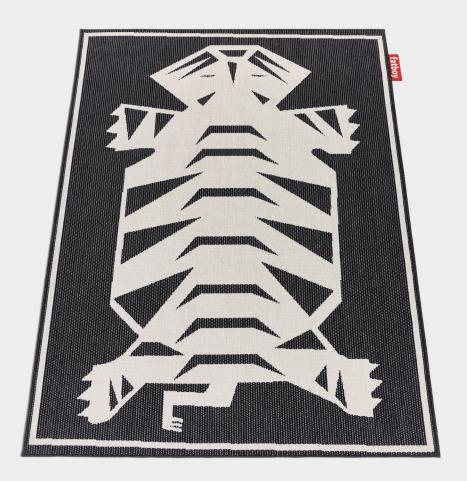

# **CARPRETTY PETIT NOTTAZEBROH**

#### **Available colors**

Black 104006 Blue 104007

#### **Carpretty Petit** Nottazebroh

160 x 230 x 1 cm

#### Material

100% Polypropylene

### Dimensions product

160 x 230 x 1 cm