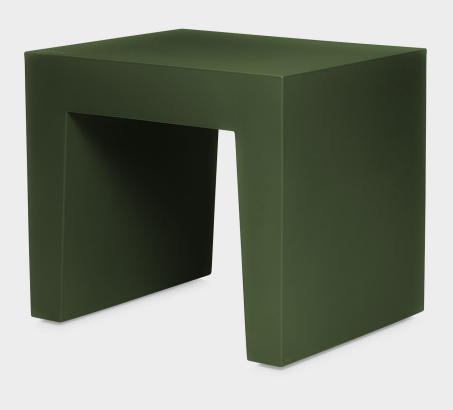

# **CONCRETE SEAT** RECYCLED

# **Concrete Seat** Recycled

40 x 50 x 43 cm

# Dimensions product

40 x 50 x 43 cm