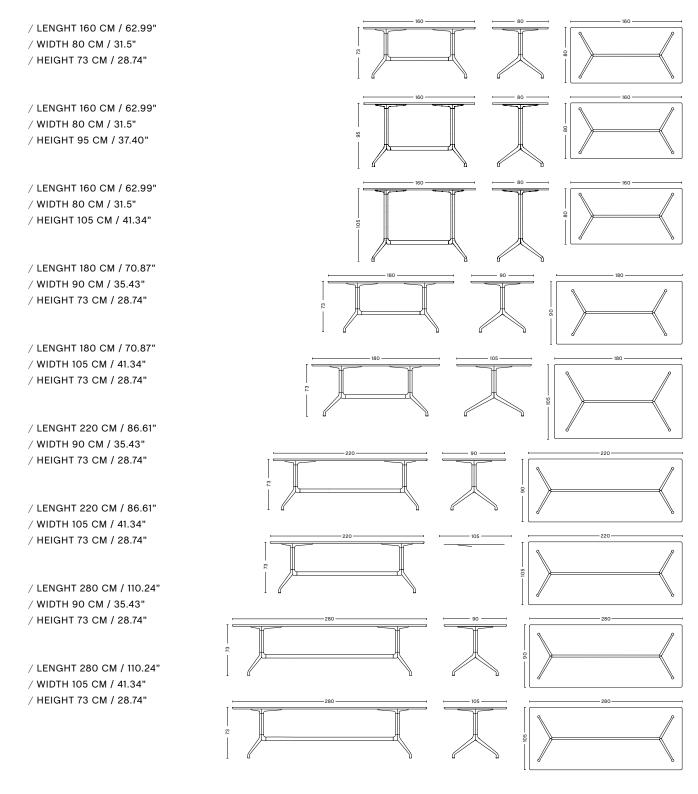

es are indicative.

 ${\sf TABLETOP} \ / \ {\sf Available} \ {\sf in} \ {\sf 2} \ {\sf different} \ {\sf colours}.$ 

- / Black linoleum with black stained plywood edges (Forbo Desktop Nero 4023)
- / White laminate with raw plywood edges (Formica Blanc Polaire F2274)

FRAME FINISH / Available in 2 different base finishes.

- / Black powder coated aluminium (RAL 9005)
- / White powder coated aluminium (RAL 9003)
- / Polished aluminum

#### FRAME FINISH



# CONSTRUCTION

TABLETOP / in 25 mm plywood with rounded edges.

FRAME / Is made of extruded profiles and diecast aluminium parts. The frame parts are fastened and locked with expansion elements and steel reinforcement brackets. The tabletop is mounted with self-tapping screws in predrilled holes.

Requires assembly.

#### **DIMENSIONS**



# **TESTS**

EN 15372:2008 / Furniture - Strength, durability and safety - Requirements for non-domestic tables. L3: Severe use.

AAT10 HIGH / EN 15372:2016 / Furniture - Strength, durability and safety - Requirements for non-domestic tables. L3: Severe use.

# **DOWNLOADS**

2D files, 3D files and packshots are available in our imagebank at hay.com.

Care- and maintenance instructions and test certificates are available at hay.com.