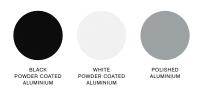

FRAME FINISH / Available in 2 different base finishes.

- / Black powder coated aluminium (RAL 9005)
- / White powder coated aluminium (RAL 9003)
- / Polished aluminum

#### FRAME FINISH