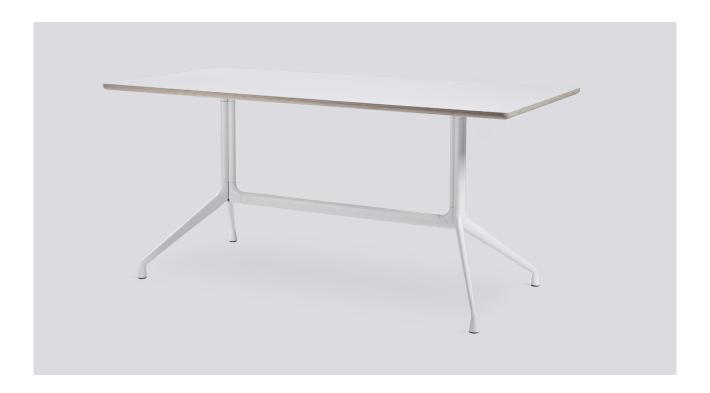

# **ABOUT A TABLE 10**

DESIGN BY HEE WELLING & HAY

The About A Table shares the general versatility and design language with the rest of the family. The table features the same powder coated frame as many of the chairs in the series, and the organic curves and raised feet convey a similar light expression. The tables are available with round (AAT20), square (AAT15) or rectangular (AAT10) tabletops. About A Table is available in two heights and a wide range of dimensions, enabling you to create a unique solution to match your needs.

#### PRODUCT DETAILS

- / Part of a multi-functional family of dining and conference chairs, office chairs, bar stools, lounge chairs, tables, an ottoman and a sofa.
- / Suitable for a wide variety of private and public environments. / Qualified for contract use.
- / The table is available with square (AAT15), rectangular (AAT10) and round (AAT20) tabletops.

#### MATERIAL

TABLETOP  $\!\!/$  25 mm plywood tabletop with linoleum or laminate with rounded edges.

FRAME / 4 legs in powder coated or polished aluminium.