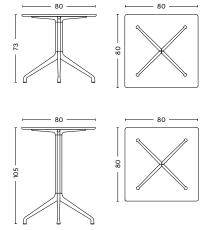

## **DIMENSIONS**

/ LENGHT 80 cm / 31.50" / WIDTH 80 cm / 31.50" / HEIGHT 73 cm / 28.74"

/ LENGHT 80 cm / 31.50" / WIDTH 80 cm / 31.50" / HEIGHT 105 cm / 41.34"