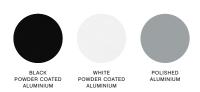

FRAME FINISH / Available in 2 different base finishes.

- / Black powder coated aluminium (RAL 9005)
- / White powder coated aluminium (RAL 9003)
- / Polished aluminium

### **FRAME FINISH**