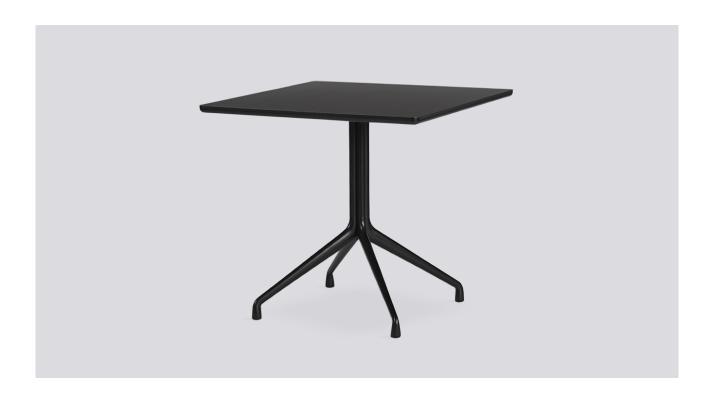

# **ABOUT A TABLE 15**

DESIGN BY HEE WELLING & HAY

The About A Table shares the general versatility and design language with the rest of the family. The table features the same powder coated frame as many of the chairs in the series, and the organic curves and raised feet convey a similar light expression. The tables are available with round (AAT20), square (AAT15) or rectangular (AAT10) tabletops. About A Table is available in two heights and a wide range of dimensions, enabling you to create a unique solution to match your needs.

### PRODUCT DETAILS

- / Part of a multi-functional family of dining and conference chairs, office chairs, bar stools, lounge chairs, tables, an ottoman and a sofa.
- / Suitable for a wide variety of private and public environments.
- / Qualified for contract use.
- / The table is available with square (AAT15), rectangular (AAT10) and round (AAT20) tabletops.

### MATERIAL

TABLETOP / 25 mm plywood tabletop with linoleum or laminate with rounded edges.

FRAME / 4 legs in powder coated or polished aluminium.

# CONSTRUCTION

TABLETOP / in 25 mm plywood with rounded edges.

FRAME / Is made of extruded profiles and diecast aluminium parts. The frame parts are fastened and locked with expansion elements and steel reinforcement brackets. The tabletop is mounted with self-tapping screws in predrilled holes.