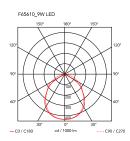

MountingFloorEnvironmentIndoorWeight2 KgLight sources14 x LE

Light sources available

14 x LED 9W 347lm 3000K CRI80 [i]

Emergency Without Voltage 100-240/24V

Power 9W Battery No Supply included Yes

Cord Length 2000 mm