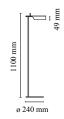

MountingFloorEnvironmentIndoorWeight2 KgLight sources14 x LE

Light sources available

14 x LED 9W 347lm 3000K CRI80 [i]

Emergency Without Voltage 100-240/24V

Power 9W Battery No Supply included Yes

Cord Length 2000 mm