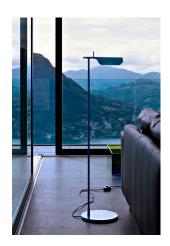

## **Tab Floor**

by Edward Barber & Jay Osgerby, 2011

Floor luminaire providing direct lighting with adjustable head. Body in painted pressofused aluminium. Multi-led diffuser in specially designed PMMA to avoid the Multi Shadow effect and dazzle. Head rotation  $\pm 45^{\circ}$ .