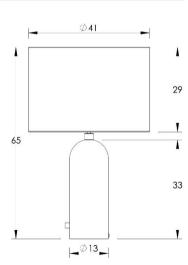

#### MEASUREMENTS

Order item - look for part number in the pricelist.

#### Series contains the following:

GRAVITY FLOOR LAMP

GRAVITY TABLE LAMP SMALL GRAVITY TABLE LAMP LARGE GRAVITY XL FLOOR LAMP LOW GRAVITY XL FLOOR LAMP HIGH

MEASUREMENT - L x W x H cm Lamp Dimensions: Ø41 x 65 cm

Base height: 33 cm Base size: Ø13 cm Cable length: Approx. 200 cm

WEIGHT ITEM - LAMP Marble 11,5 kg Steel: 4,8 g

WEIGHT ITEM - SHADE 0,92 kg

Shade height: 29 cm

Shade size: Ø41 cm

PACKAGING TYPE Cardboard box