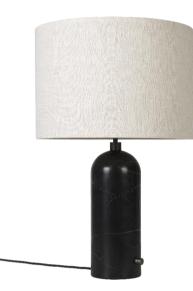

## GRAVITY // TABLE LAMP LARGE, EU MODEL

Designed by Space Copenhagen

### FACTS

DESCRIPTION

The new Gravity Collection designed by Space Copenhagen, consisting of a table lamp and a floor lamp, is aesthetically contrasting strength and fragility. Taking its name from the lamp's distinctive balance between the anchoring of the heavy, cylindrical base and the lightweight, airy shade, it beautifully merges into a sculptural whole.

Blending understated elegance, clean functionality and effortless in its own succinct and simple way, the Gravity Lamp gives an ambient and subtle light display and creates different moods and expressions depending on the choice of size and combination of materiality.

#### **VERSION - GRAVITY TABLE LAMP LARGE**

Dimmer in base // Dark Antique Brass. Fabric wire // Black.

- Black marble // White textile shade
- Black marble // Canvas shade
- Grey marble // White textile shade
- Grey marble // Canvas shade
- White marble // White textile shade
- White marble // Canvas shade
- Blackened steel // White textile shade
- Blackened steel // Canvas shade