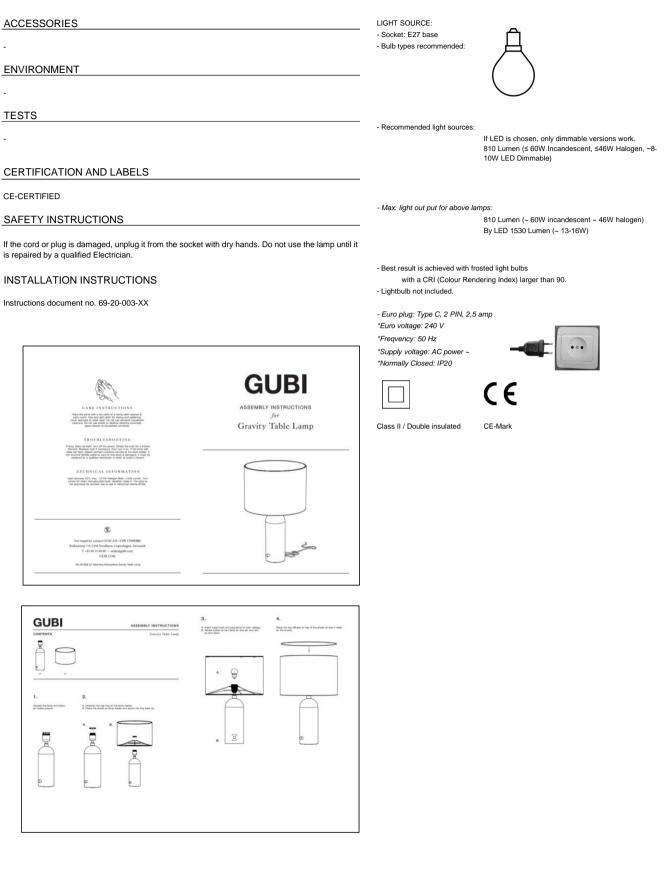

## GRAVITY // TABLE LAMP LARGE, EU MODEL

Designed by Space Copenhagen

### FACTS

DESCRIPTION

The new Gravity Collection designed by Space Copenhagen, consisting of a table lamp and a floor lamp, is aesthetically contrasting strength and fragility. Taking its name from the lamp's distinctive balance between the anchoring of the heavy, cylindrical base and the lightweight, airy shade, it beautifully merges into a sculptural whole.

#### **VERSION - GRAVITY TABLE LAMP LARGE**

Dimmer in base // Dark Antique Brass. Fabric wire // Black.

- Black marble // White textile shade
- Black marble // Canvas shade
- Grey marble // White textile shade
- Grey marble // Canvas shade
- White marble // White textile shade
- White marble // Canvas shade
- Blackened steel // White textile shade
- Blackened steel // Canvas shade

#### MEASUREMENTS

Order item - look for part number in the pricelist.

#### Series contains the following:

GRAVITY FLOOR LAMP

GRAVITY TABLE LAMP SMALL GRAVITY TABLE LAMP LARGE GRAVITY XL FLOOR LAMP LOW GRAVITY XL FLOOR LAMP HIGH

MEASUREMENT - L x W x H cm Lamp Dimensions: Ø41 x 65 cm

Base height: 33 cm Base size: Ø13 cm Cable length: Approx. 200 cm

WEIGHT ITEM - LAMP Marble 11,5 kg Steel: 4,8 g

WEIGHT ITEM - SHADE 0,92 kg

Shade height: 29 cm

Shade size: Ø41 cm

PACKAGING TYPE Cardboard box

PACKAGING MEASUREMENT PACKAGING MEASUREMENT SHADE -L x W x H cm L x W x H cm L: 61 x W: 38 x H: 21 cm L: 47 x W: 47 x H: 32 cm

WEIGHT PACKAGING LAMP - WEIGHT PACKAGING SHADE -MATERIAL TYPE (recycleable) MATERIAL TYPE (recycleable)

Total: 1.2 kg

Total: 0.95

WEIGHT INCL. PACKAGING - TOTAL Marble lamp: 12,7 kg Steel lamp: 6 kg Shade: 1,9 kg

NUMBER OF PARCELS 2 pcs.

// Blackened steel