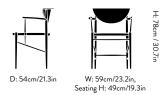

### Dimensions

H: 78cm/30.7in, W: 59cm/23.2in, D: 54cm/21.3in, Seat Height: 46 cm/18.1 in, Seating Depth: 49 cm/19.3 in

Packaging dimensions H: 78cm/30.7in, W: 62cm/24.4in, D: 55cm/21.7in