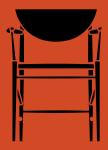

Drawn HM4 Hvidt & Mølgaard 1956

# Drawn HM4 Hvidt & Mølgaard 1956

### Material

Solid wood, formpressed wood veneer & paper cord.

# Production process

The chair is made from turned and milled solid wood parts with a formpressed backrest. The seat is hand-woven from more than 100 meter natural