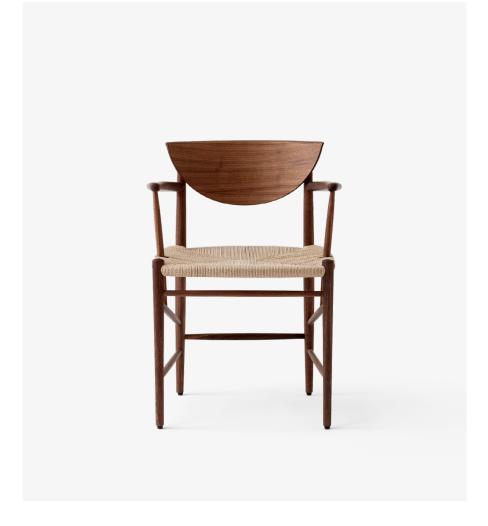

# Product category

Chair

### Material

Solid wood, formpressed wood veneer & paper cord.

# Production process

The chair is made from turned and milled solid wood parts with a formpressed backrest. The seat is hand-woven from more than 100 meter natural

### Dimensions

H: 78cm/30.7in, W: 59cm/23.2in, D: 54cm/21.3in, Seat Height: 46 cm/18.1 in, Seating Depth: 49 cm/19.3 in

Packaging dimensions H: 78cm/30.7in, W: 62cm/24.4in, D: 55cm/21.7in