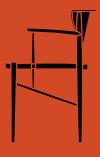

Drawn HM4 Hvidt & Mølgaard 1956

# Drawn HM4 Hvidt & Mølgaard 1956

### Material

Solid wood, formpressed wood veneer & paper cord.

# Production process

The chair is made from turned and milled solid wood parts with a formpressed backrest. The seat is hand-woven from more than 100 meter natural