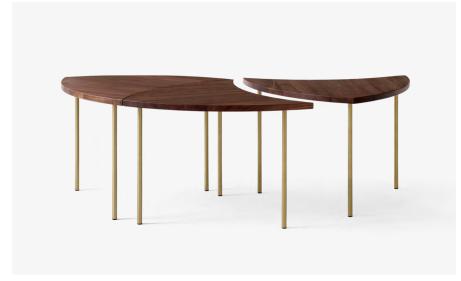

Pinwheel HM7
Hvidt & Mølgaard
1953

# Pinwheel HM7 Hvidt & Mølgaard 1953

# Product category

 $\mathsf{Side}\;\mathsf{table}$ 

#### Material

Solid wood & brass

## ${\bf Production\ process}$

The table top is milled from solid wood and the legs are made from brass.

#### Wood finishes

White oiled oak or Oiled walnut