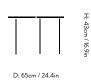

Pinwheel HM7
Hvidt & Mølgaard
1953







# Pinwheel HM7 Hvidt & Mølgaard 1953

# Product category

 $\mathsf{Side}\;\mathsf{table}$ 

#### Environment

Indoor

#### Material

Solid wood & brass

## ${\bf Production\ process}$

The table top is milled from solid wood and the legs are made from brass.

#### Gliders

Plastic gliders installed as standard.

#### Dimensions

H: 43cm/16.9in, W: 65cm/24.4in, D: 65cm/24.4in

## Packaging dimensions

H: 79cm/31.1in, W: 71cm/28.0in, D: 5cm/2.0in

## Colli quantity

1 pc

#### Weight

Product: 4 kg / Incl. packaging: 5.5 kg

#### Wood finishes

White oiled oak or Oiled walnut

#### Cleaning instructions

Please download our Material Care & Cleaning instructions through www.andtradition.com

### $\rightarrow$ Stock items

White oiled oak or walnut







&Tradition®