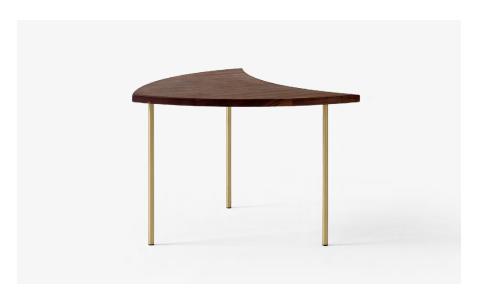

Pinwheel HM7
Hvidt & Mølgaard
1953

# Pinwheel HM7 Hvidt & Mølgaard 1953

# Product category

 $\mathsf{Side}\;\mathsf{table}$ 

#### Material

Solid wood & brass

## ${\bf Production\ process}$

The table top is milled from solid wood and the legs are made from brass.

#### Wood finishes

White oiled oak or Oiled walnut