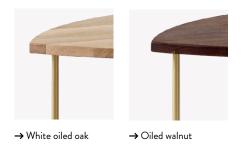

wheel HM7
Hvidt & Mølgaard
1953







# Pinwheel HM7 Hvidt & Mølgaard 1953

# Product category

 $\mathsf{Side}\;\mathsf{table}$ 

#### Environment

Indoor

#### Material

Solid wood & brass

## ${\bf Production\ process}$

The table top is milled from solid wood and the legs are made from brass.

#### Gliders

Plastic gliders installed as standard.

#### Dimensions

H: 43cm/16.9in, W: 65cm/24.4in, D: 65cm/24.4in

## Packaging dimensions

H: 79cm/31.1in, W: 71cm/28.0in, D: 5cm/2.0in

## Colli quantity

1 pc

#### Weight

Product: 4 kg / Incl. packaging: 5.5 kg

#### Wood finishes

White oiled oak or Oiled walnut

#### Cleaning instructions

Please download our Material Care & Cleaning instructions through www.andtradition.com

### $\rightarrow$ Stock items

White oiled oak or walnut







&Tradition®