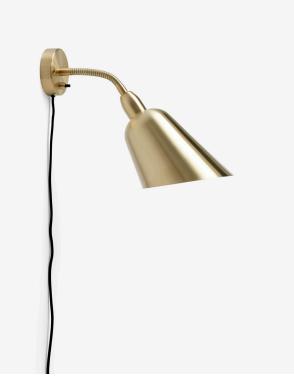

While the look harkens back to 1929 when Jacobsen designed the lamp, it now comes in four more modern hues with a material mix. Such as satin polished brass, or a choice of mixing brass with ivory, black or grey beige. Compelling combinations to keep Jacobsen's design legacy alive in contemporary homes for decades to come.

| ÷ -                                    |                                                                                                                                                                                                                                                                                     |
|----------------------------------------|-------------------------------------------------------------------------------------------------------------------------------------------------------------------------------------------------------------------------------------------------------------------------------------|
| Production Process                     | The shade is spunn into its distinct shape from a single piece of metal.                                                                                                                                                                                                            |
| Materials                              | Satin polished brass or satin polished brass<br>with lacquered aluminium and steel, cast<br>iron base, 2 meter fabric cord.                                                                                                                                                         |
| Dimensions (cm/in)                     | AJ7 - Base: Ø: 27.3cm/10.7in. Lamp:<br>D:60cm/23.6in, W: 27.3cm/10.7in<br>H: 130cm/51.2in<br>AJ8 - Base: Ø: 17.5cm/6.9in. Lamp:<br>D:42cm/16.5in, W: 16.5cm/6.5in,<br>H: 42cm/16.5in<br>AJ9 - Wall Mount: Ø: 8.5cm/3.3in. Lamp:<br>D:28cm/11.in, W: 16.5cm/6.5in,<br>H: 30cm/11.8in |
| Colors                                 | lvory white & brass.<br>Black & brass.<br>Satin polished brass.<br>Grey beige & brass.                                                                                                                                                                                              |
| Design year                            | 2016                                                                                                                                                                                                                                                                                |
| Press info                             | andtradition.com<br>For image downloads go to<br>andtradition.com / downloads<br>For press releases go to<br>andtradition.com / press<br>For price requests please contact<br>press@andtradition.com                                                                                |
| Please contact for<br>more information | PR & Communication manager<br>Camilla Høeg Gade<br>press@andtradition.com<br>T +45 60 20 13 13                                                                                                                                                                                      |

Floor lamp, Table lamp & Wall lamp

Product category

lvory white / brass

Satin polished brass

Grey beige / brass

lvory white / brass

Black / brass

Satin polished brass