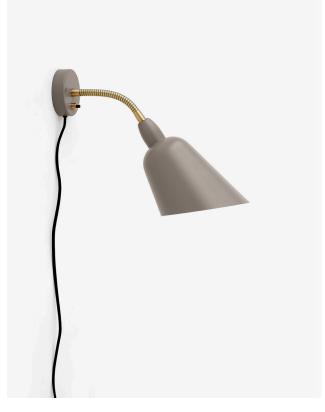

While the look harkens back to 1929 when Jacobsen designed the lamp, it now comes in four more modern hues with a material mix. Such as satin polished brass, or a choice of mixing brass with ivory, black or grey beige. Compelling combinations to keep Jacobsen's design legacy alive in contemporary homes for decades to come.

| ÷ -                                    |                                                                                                                                                                                                                                                                                     |
|----------------------------------------|-------------------------------------------------------------------------------------------------------------------------------------------------------------------------------------------------------------------------------------------------------------------------------------|
| Production Process                     | The shade is spunn into its distinct shape from a single piece of metal.                                                                                                                                                                                                            |
| Materials                              | Satin polished brass or satin polished brass<br>with lacquered aluminium and steel, cast<br>iron base, 2 meter fabric cord.                                                                                                                                                         |
| Dimensions (cm/in)                     | AJ7 - Base: Ø: 27.3cm/10.7in. Lamp:<br>D:60cm/23.6in, W: 27.3cm/10.7in<br>H: 130cm/51.2in<br>AJ8 - Base: Ø: 17.5cm/6.9in. Lamp:<br>D:42cm/16.5in, W: 16.5cm/6.5in,<br>H: 42cm/16.5in<br>AJ9 - Wall Mount: Ø: 8.5cm/3.3in. Lamp:<br>D:28cm/11.in, W: 16.5cm/6.5in,<br>H: 30cm/11.8in |
| Colors                                 | lvory white & brass.<br>Black & brass.<br>Satin polished brass.<br>Grey beige & brass.                                                                                                                                                                                              |
| Design year                            | 2016                                                                                                                                                                                                                                                                                |
| Press info                             | andtradition.com<br>For image downloads go to<br>andtradition.com / downloads<br>For press releases go to<br>andtradition.com / press<br>For price requests please contact<br>press@andtradition.com                                                                                |
| Please contact for<br>more information | PR & Communication manager<br>Camilla Høeg Gade<br>press@andtradition.com<br>T +45 60 20 13 13                                                                                                                                                                                      |

Floor lamp, Table lamp & Wall lamp

Product category

lvory white / brass

Satin polished brass

Grey beige / brass

lvory white / brass

Black / brass

Satin polished brass

Grey beige / brass

lvory white / brass

Black / brass