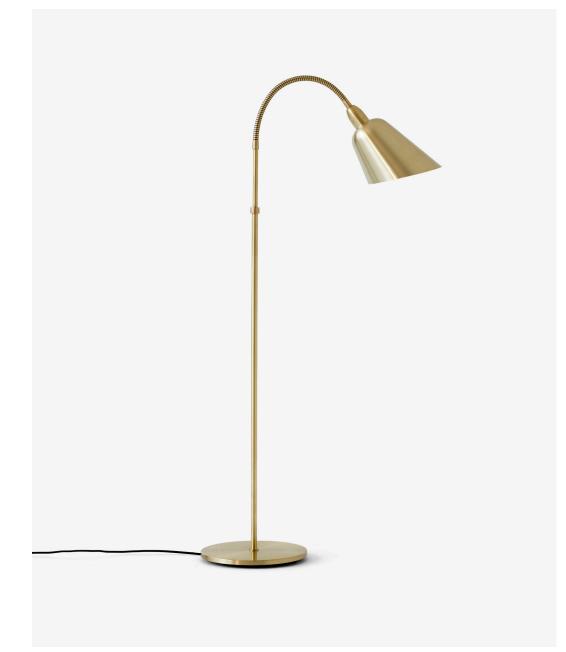

## 2016

The Bellevue Lamp is one of the signature pieces from Danish design master Arne Jacobsen. Slim, statuesque and imbued with a timeless simplicity, the Bellevue Lamp was Jacobsen's first foray into lighting concepts, mirroring the tubular steel seen in modernist designs that emerged during the Bauhaus era.

As a tribute to Jacobsen, the Bellevue Lamp revisits its roots – with a new production in its original shapes: the floor, table and wall versions. It is all about authenticity, honest materials and the design in its most iconic version. Known for its sleek silhouette and graceful swan neck, the 45-degree cut shade became a prominent element in Jacobsen's subsequent designs.

While the look harkens back to 1929 when Jacobsen designed the lamp, it now comes in four more modern hues with a material mix. Such as satin polished brass, or a choice of mixing brass with ivory, black or grey beige. Compelling combinations to keep Jacobsen's design legacy alive in contemporary homes for decades to come.

| ÷ -                                    |                                                                                                                                                                                                                                                                                     |
|----------------------------------------|-------------------------------------------------------------------------------------------------------------------------------------------------------------------------------------------------------------------------------------------------------------------------------------|
| Production Process                     | The shade is spunn into its distinct shape from a single piece of metal.                                                                                                                                                                                                            |
| Materials                              | Satin polished brass or satin polished brass<br>with lacquered aluminium and steel, cast<br>iron base, 2 meter fabric cord.                                                                                                                                                         |
| Dimensions (cm/in)                     | AJ7 - Base: Ø: 27.3cm/10.7in. Lamp:<br>D:60cm/23.6in, W: 27.3cm/10.7in<br>H: 130cm/51.2in<br>AJ8 - Base: Ø: 17.5cm/6.9in. Lamp:<br>D:42cm/16.5in, W: 16.5cm/6.5in,<br>H: 42cm/16.5in<br>AJ9 - Wall Mount: Ø: 8.5cm/3.3in. Lamp:<br>D:28cm/11.in, W: 16.5cm/6.5in,<br>H: 30cm/11.8in |
| Colors                                 | lvory white & brass.<br>Black & brass.<br>Satin polished brass.<br>Grey beige & brass.                                                                                                                                                                                              |
| Design year                            | 2016                                                                                                                                                                                                                                                                                |
| Press info                             | andtradition.com<br>For image downloads go to<br>andtradition.com / downloads<br>For press releases go to<br>andtradition.com / press<br>For price requests please contact<br>press@andtradition.com                                                                                |
| Please contact for<br>more information | PR & Communication manager<br>Camilla Høeg Gade<br>press@andtradition.com<br>T +45 60 20 13 13                                                                                                                                                                                      |

Floor lamp, Table lamp & Wall lamp

Product category

lvory white / brass

Satin polished brass

Grey beige / brass

lvory white / brass

Black / brass

Satin polished brass