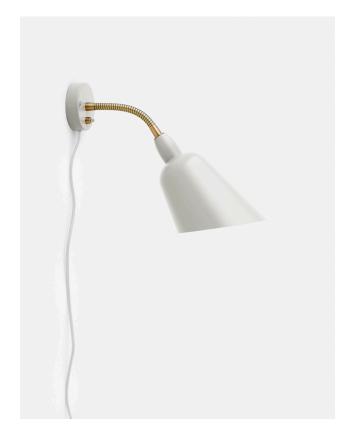

While the look harkens back to 1929 when Jacobsen designed the lamp, it now comes in four more modern hues with a material mix. Such as satin polished brass, or a choice of mixing brass with ivory, black or grey beige. Compelling combinations to keep Jacobsen's design legacy alive in contemporary homes for decades to come.

| ÷ -                                    |                                                                                                                                                                                                                                                                                     |
|----------------------------------------|-------------------------------------------------------------------------------------------------------------------------------------------------------------------------------------------------------------------------------------------------------------------------------------|
| Production Process                     | The shade is spunn into its distinct shape from a single piece of metal.                                                                                                                                                                                                            |
| Materials                              | Satin polished brass or satin polished brass<br>with lacquered aluminium and steel, cast<br>iron base, 2 meter fabric cord.                                                                                                                                                         |
| Dimensions (cm/in)                     | AJ7 - Base: Ø: 27.3cm/10.7in. Lamp:<br>D:60cm/23.6in, W: 27.3cm/10.7in<br>H: 130cm/51.2in<br>AJ8 - Base: Ø: 17.5cm/6.9in. Lamp:<br>D:42cm/16.5in, W: 16.5cm/6.5in,<br>H: 42cm/16.5in<br>AJ9 - Wall Mount: Ø: 8.5cm/3.3in. Lamp:<br>D:28cm/11.in, W: 16.5cm/6.5in,<br>H: 30cm/11.8in |
| Colors                                 | lvory white & brass.<br>Black & brass.<br>Satin polished brass.<br>Grey beige & brass.                                                                                                                                                                                              |
| Design year                            | 2016                                                                                                                                                                                                                                                                                |
| Press info                             | andtradition.com<br>For image downloads go to<br>andtradition.com / downloads<br>For press releases go to<br>andtradition.com / press<br>For price requests please contact<br>press@andtradition.com                                                                                |
| Please contact for<br>more information | PR & Communication manager<br>Camilla Høeg Gade<br>press@andtradition.com<br>T +45 60 20 13 13                                                                                                                                                                                      |

Floor lamp, Table lamp & Wall lamp

Product category

lvory white / brass

Satin polished brass

Grey beige / brass

lvory white / brass

Black / brass

Satin polished brass

Grey beige / brass

lvory white / brass

Black / brass