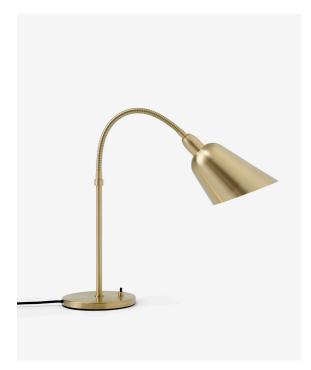

## 2016

The Bellevue Lamp is one of the signature pieces from Danish design master Arne Jacobsen. Slim, statuesque and imbued with a timeless simplicity, the Bellevue Lamp was Jacobsen's first foray into lighting concepts, mirroring the tubular steel seen in modernist designs that emerged during the Bauhaus era.

As a tribute to Jacobsen, the Bellevue Lamp revisits its roots – with a new production in its original shapes: the floor, table and wall versions. It is all about authenticity, honest materials and the design in its most iconic version. Known for its sleek silhouette and graceful swan neck, the 45-degree cut shade became a prominent element in Jacobsen's subsequent designs.

While the look harkens back to 1929 when Jacobsen designed the lamp, it now comes in four more modern hues with a material mix. Such as satin polished brass, or a choice of mixing brass with ivory, black or grey beige. Compelling combinations to keep Jacobsen's design legacy alive in contemporary homes for decades to come.

| ÷ -                                    |                                                                                                                                                                                                                                                                                     |
|----------------------------------------|-------------------------------------------------------------------------------------------------------------------------------------------------------------------------------------------------------------------------------------------------------------------------------------|
| Production Process                     | The shade is spunn into its distinct shape from a single piece of metal.                                                                                                                                                                                                            |
| Materials                              | Satin polished brass or satin polished brass<br>with lacquered aluminium and steel, cast<br>iron base, 2 meter fabric cord.                                                                                                                                                         |
| Dimensions (cm/in)                     | AJ7 - Base: Ø: 27.3cm/10.7in. Lamp:<br>D:60cm/23.6in, W: 27.3cm/10.7in<br>H: 130cm/51.2in<br>AJ8 - Base: Ø: 17.5cm/6.9in. Lamp:<br>D:42cm/16.5in, W: 16.5cm/6.5in,<br>H: 42cm/16.5in<br>AJ9 - Wall Mount: Ø: 8.5cm/3.3in. Lamp:<br>D:28cm/11.in, W: 16.5cm/6.5in,<br>H: 30cm/11.8in |
| Colors                                 | lvory white & brass.<br>Black & brass.<br>Satin polished brass.<br>Grey beige & brass.                                                                                                                                                                                              |
| Design year                            | 2016                                                                                                                                                                                                                                                                                |
| Press info                             | andtradition.com<br>For image downloads go to<br>andtradition.com / downloads<br>For press releases go to<br>andtradition.com / press<br>For price requests please contact<br>press@andtradition.com                                                                                |
| Please contact for<br>more information | PR & Communication manager<br>Camilla Høeg Gade<br>press@andtradition.com<br>T +45 60 20 13 13                                                                                                                                                                                      |

Floor lamp, Table lamp & Wall lamp

Product category

lvory white / brass

Satin polished brass

Grey beige / brass

lvory white / brass

Black / brass

Satin polished brass