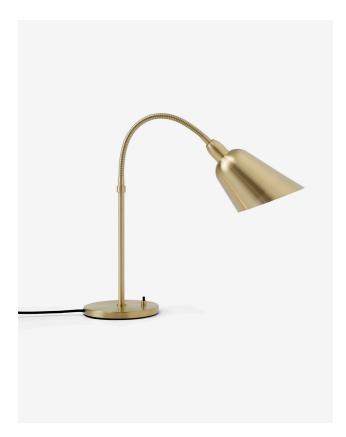

While the look harkens back to 1929 when Jacobsen designed the lamp, it now comes in four more modern hues with a material mix. Such as satin polished brass, or a choice of mixing brass with ivory, black or grey beige. Compelling combinations to keep Jacobsen's design legacy alive in contemporary homes for decades to come.

Floor lamp, Table lamp & Wall lamp

Product category

lvory white / brass

Satin polished brass

Grey beige / brass

lvory white / brass

Black / brass

Satin polished brass