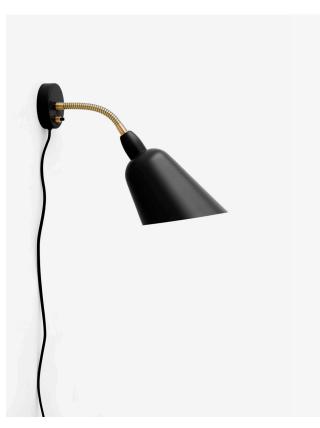

While the look harkens back to 1929 when Jacobsen designed the lamp, it now comes in four more modern hues with a material mix. Such as satin polished brass, or a choice of mixing brass with ivory, black or grey beige. Compelling combinations to keep Jacobsen's design legacy alive in contemporary homes for decades to come.

| ÷ -                                    |                                                                                                                                                                                                                                                                                     |
|----------------------------------------|-------------------------------------------------------------------------------------------------------------------------------------------------------------------------------------------------------------------------------------------------------------------------------------|
| Production Process                     | The shade is spunn into its distinct shape from a single piece of metal.                                                                                                                                                                                                            |
| Materials                              | Satin polished brass or satin polished brass<br>with lacquered aluminium and steel, cast<br>iron base, 2 meter fabric cord.                                                                                                                                                         |
| Dimensions (cm/in)                     | AJ7 - Base: Ø: 27.3cm/10.7in. Lamp:<br>D:60cm/23.6in, W: 27.3cm/10.7in<br>H: 130cm/51.2in<br>AJ8 - Base: Ø: 17.5cm/6.9in. Lamp:<br>D:42cm/16.5in, W: 16.5cm/6.5in,<br>H: 42cm/16.5in<br>AJ9 - Wall Mount: Ø: 8.5cm/3.3in. Lamp:<br>D:28cm/11.in, W: 16.5cm/6.5in,<br>H: 30cm/11.8in |
| Colors                                 | lvory white & brass.<br>Black & brass.<br>Satin polished brass.<br>Grey beige & brass.                                                                                                                                                                                              |
| Design year                            | 2016                                                                                                                                                                                                                                                                                |
| Press info                             | andtradition.com<br>For image downloads go to<br>andtradition.com / downloads<br>For press releases go to<br>andtradition.com / press<br>For price requests please contact<br>press@andtradition.com                                                                                |
| Please contact for<br>more information | PR & Communication manager<br>Camilla Høeg Gade<br>press@andtradition.com<br>T +45 60 20 13 13                                                                                                                                                                                      |

Floor lamp, Table lamp & Wall lamp

Product category

lvory white / brass

Satin polished brass

Grey beige / brass

lvory white / brass

Black / brass

Satin polished brass

Grey beige / brass

lvory white / brass

Black / brass