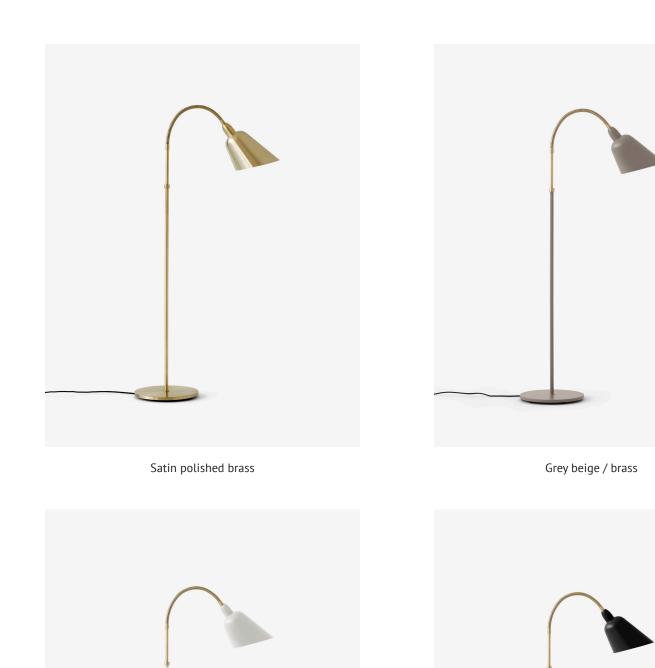

While the look harkens back to 1929 when Jacobsen designed the lamp, it now comes in four more modern hues with a material mix. Such as satin polished brass, or a choice of mixing brass with ivory, black or grey beige. Compelling combinations to keep Jacobsen's design legacy alive in contemporary homes for decades to come.

| ÷ -                                    |                                                                                                                                                                                                                                                                                     |
|----------------------------------------|-------------------------------------------------------------------------------------------------------------------------------------------------------------------------------------------------------------------------------------------------------------------------------------|
| Production Process                     | The shade is spunn into its distinct shape from a single piece of metal.                                                                                                                                                                                                            |
| Materials                              | Satin polished brass or satin polished brass<br>with lacquered aluminium and steel, cast<br>iron base, 2 meter fabric cord.                                                                                                                                                         |
| Dimensions (cm/in)                     | AJ7 - Base: Ø: 27.3cm/10.7in. Lamp:<br>D:60cm/23.6in, W: 27.3cm/10.7in<br>H: 130cm/51.2in<br>AJ8 - Base: Ø: 17.5cm/6.9in. Lamp:<br>D:42cm/16.5in, W: 16.5cm/6.5in,<br>H: 42cm/16.5in<br>AJ9 - Wall Mount: Ø: 8.5cm/3.3in. Lamp:<br>D:28cm/11.in, W: 16.5cm/6.5in,<br>H: 30cm/11.8in |
| Colors                                 | lvory white & brass.<br>Black & brass.<br>Satin polished brass.<br>Grey beige & brass.                                                                                                                                                                                              |
| Design year                            | 2016                                                                                                                                                                                                                                                                                |
| Press info                             | andtradition.com<br>For image downloads go to<br>andtradition.com / downloads<br>For press releases go to<br>andtradition.com / press<br>For price requests please contact<br>press@andtradition.com                                                                                |
| Please contact for<br>more information | PR & Communication manager<br>Camilla Høeg Gade<br>press@andtradition.com<br>T +45 60 20 13 13                                                                                                                                                                                      |

Floor lamp, Table lamp & Wall lamp

Product category

lvory white / brass

Satin polished brass

Grey beige / brass

lvory white / brass

Black / brass

Satin polished brass

Grey beige / brass

lvory white / brass

Black / brass