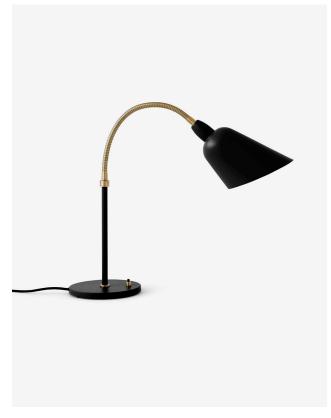

While the look harkens back to 1929 when Jacobsen designed the lamp, it now comes in four more modern hues with a material mix. Such as satin polished brass, or a choice of mixing brass with ivory, black or grey beige. Compelling combinations to keep Jacobsen's design legacy alive in contemporary homes for decades to come.

Floor lamp, Table lamp & Wall lamp

Product category

lvory white / brass

Satin polished brass

Grey beige / brass

lvory white / brass

Black / brass

Satin polished brass

Grey beige / brass

lvory white / brass

Black / brass