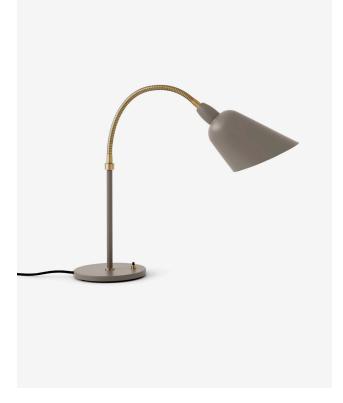

While the look harkens back to 1929 when Jacobsen designed the lamp, it now comes in four more modern hues with a material mix. Such as satin polished brass, or a choice of mixing brass with ivory, black or grey beige. Compelling combinations to keep Jacobsen's design legacy alive in contemporary homes for decades to come.

Floor lamp, Table lamp & Wall lamp

Product category

lvory white / brass

Satin polished brass

Grey beige / brass

lvory white / brass

Black / brass

Satin polished brass

Grey beige / brass

lvory white / brass

Black / brass