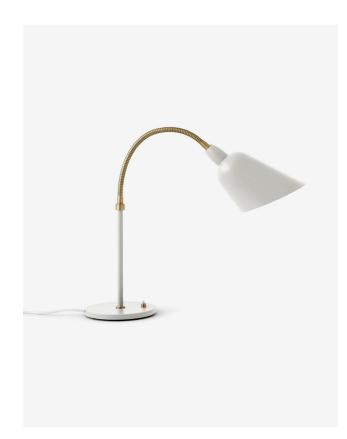

While the look harkens back to 1929 when Jacobsen designed the lamp, it now comes in four more modern hues with a material mix. Such as satin polished brass, or a choice of mixing brass with ivory, black or grey beige. Compelling combinations to keep Jacobsen's design legacy alive in contemporary homes for decades to come.

Floor lamp, Table lamp & Wall lamp

Product category

lvory white / brass

Satin polished brass

Grey beige / brass

lvory white / brass

Black / brass

Satin polished brass

Grey beige / brass

lvory white / brass

Black / brass