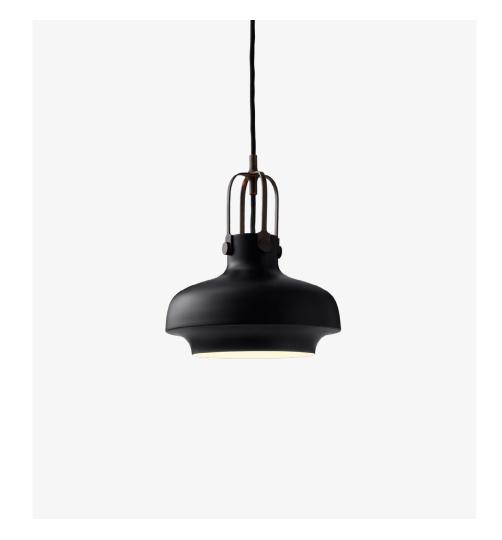

## COPENHAGEN PENDANT SC6

BY SPACE COPENHAGEN 2014

#### **BY SPACE COPENHAGEN** 2014

"Our ambition was to design a pendant with a simple industrial feel, but which was still elegant and poetic."

The Copenhagen Pendant is an exercise in contrasts. Combining the classic and the modern, the maritime and the industrial, it is a new pendant developed by Space Copenhagen for &tradition. Following the success of their first collaboration, the Fly Lounge Series, &tradition have worked with Space Copenhagen again to produce a pendant range in matt lacquered metal, one of Space Copenhagen's first lights to enter production.

#### **Production process**

The shade is spunn into shape from a single piece of metal and matt lacquered or made from mouth-blown opal glass. The bracket is made from milled and laser cut bronzed brass or steel which undergoes a special plating process to produce the desired matt finish to complement the shade.

#### **Dimensions**

Ø: 20cm/7.8in, H: 25cm/9.8in