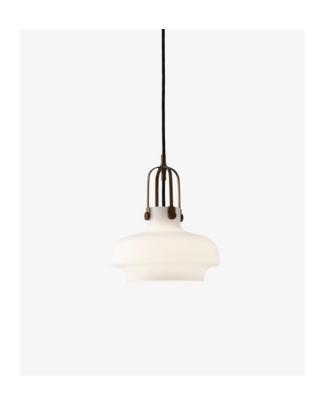

#### **Dimensions**

Ø: 20cm/7.8in, H: 25cm/9.8in

Ø: 20cm / 7.8in

Photometric data file (LDT or IES) available upon request.

Pendant. Product type

**Production Process** The shade is spunn into shape from a single piece

of metal and matt lacquered. The suspension is made from milled and laser cut steel which undergoes a special plating process to produce the desired matt