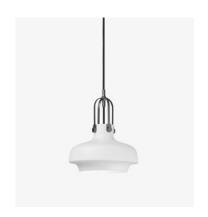

## COPENHAGEN PENDANT SC6 (OPAL GLASS)

## BY SPACE COPENHAGEN 2017

"Our ambition was to design a pendant with a simple industrial feel, but which was still elegant and poetic."

The Copenhagen Pendant is an exercise in contrasts. Combining the classic and the modern, the maritime and the industrial, it is a new pendant developed by Space Copenhagen for &tradition. Following the success of their first collaboration, the Fly Lounge Series, &tradition have worked with Space Copenhagen again to produce a pendant range in matt lacquered metal, one of Space Copenhagen's first lights to enter production.

The Copenhagen Pendant evokes memories of maritime gas lamps silhouetted against a striking nordic sky, with this new addition to the series in matt opal, designers Signe Bindslev Henriksen and Peter Bundgaard Rützou from Space Copenhagen are enhancing the ambient light and the poetic aesthetic appeal.

"We really love the softness of this satinised matt opal glass in combination with the darkened brass," says Henriksen. "It enhances the sculptural qualities of the shade in such a beautiful and poetic manner. At the same, the semi-transparent shade allows for ambient light for practically any space or occasion."