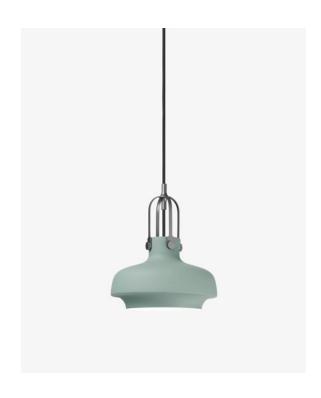

# Copenhagen SC6 Space Copenhagen 2014

#### Ø: 20cm / 7.8in

#### **Dimensions**

Ø: 20cm/7.8in, H: 25cm/9.8in

Material Satinized opal glass shade, bronzed brass suspension,

4m black textile cord

**Dimensions (cm/in)** Ø: 20cm/7.8in, H: 25cm/9.8in.

Weight (kg) 1.00kg

Light source & energy efficiency

**Colours** White satinized opal glass and bronzed brass