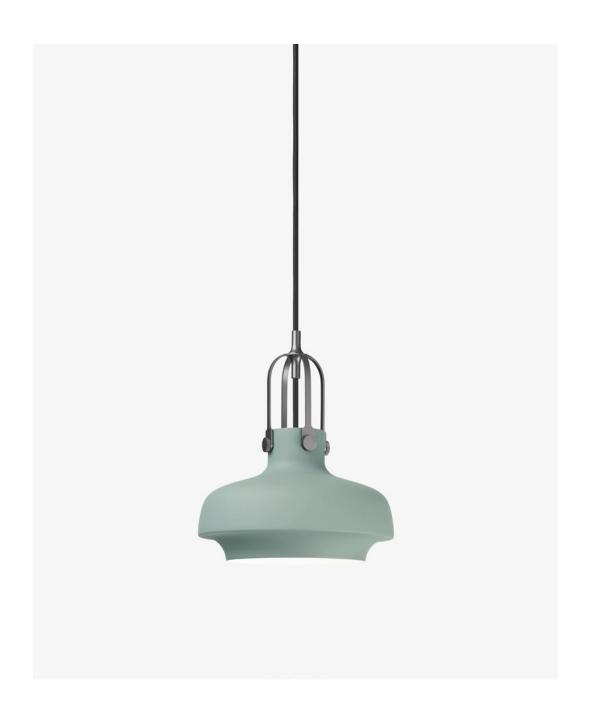

# Copenhagen SC6 Space Copenhagen 2014

#### Ø: 20cm / 7.8in

#### **Dimensions**

Ø: 20cm/7.8in, H: 25cm/9.8in

Material Satinized opal glass shade, bronzed brass suspension,

4m black textile cord

**Dimensions (cm/in)** Ø: 20cm/7.8in, H: 25cm/9.8in.

Weight (kg) 1.00kg

Light source & energy efficiency

**Colours** White satinized opal glass and bronzed brass