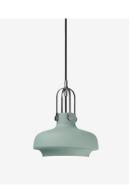

# Copenhagen SC6 Space Copenhagen 2014

#### Ø: 20cm / 7.8in

#### → Stock items

Matt Stone, Matt Plum, Matt Black, Opal

→ Matt Black

 $\rightarrow$  Opal