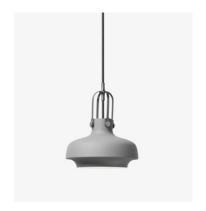

# Copenhagen Schapen Space Copenhagen 2014

#### Product category

Pendant

#### Environment

Indoor

#### Materia

Satinized opal glass or metal shade, bronzed brass or plated bracket black textile cord with wire.

#### **Production process**

The shade is spunn into shape from a single piece of metal and matt lacquered or made from mouth-blown opal glass. The bracket is made from milled and laser cut bronzed brass or steel which undergoes a special plating process to produce the desired matt finish to complement the shade.

#### **Dimensions**

Ø: 20cm/7.8in, H: 25cm/9.8in