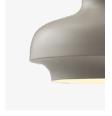

# Copenhagen SC6 Space Copenhagen 2014

#### Ø: 20cm / 7.8in

#### Materia

Satinized opal glass or metal shade, bronzed brass or plated bracket black textile cord with wire.

#### **Production process**

The shade is spunn into shape from a single piece of metal and matt lacquered or made from mouth-blown opal glass. The bracket is made from milled and laser cut bronzed brass or steel which undergoes a special plating process to produce the desired matt finish to complement the shade.

#### **Dimensions**

Ø: 20cm/7.8in, H: 25cm/9.8in