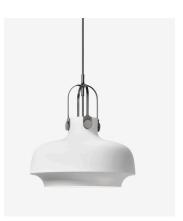

# Copenhagen SC6 Space Copenhagen 2014

#### Ø: 20cm / 7.8in

#### Materia

Satinized opal glass or metal shade, bronzed brass or plated bracket black textile cord with wire.

#### **Production process**

The shade is spunn into shape from a single piece of metal and matt lacquered or made from mouth-blown opal glass. The bracket is made from milled and laser cut bronzed brass or steel which undergoes a special plating process to produce the desired matt finish to complement the shade.

#### **Dimensions**

Ø: 20cm/7.8in, H: 25cm/9.8in