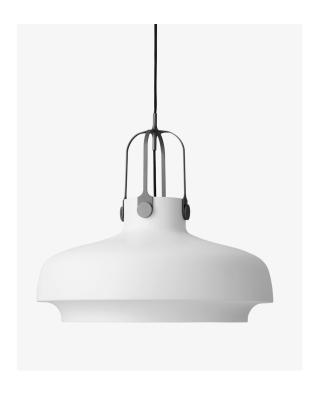

## COPENHAGEN PENDANT SC6 (OPAL GLASS)

## BY SPACE COPENHAGEN 2017

"Our ambition was to design a pendant with a simple industrial feel, but which was still elegant and poetic."

The Copenhagen Pendant is an exercise in contrasts. Combining the classic and the modern, the maritime and the industrial, it is a new pendant developed by Space Copenhagen for &tradition. Following the success of their first collaboration, the Fly Lounge Series, &tradition have worked with Space Copenhagen again to produce a pendant range in matt lacquered metal, one of Space Copenhagen's first lights to enter production.

The Copenhagen Pendant evokes memories of maritime gas lamps silhouetted against a striking nordic sky, with this new addition to the series in matt opal, designers Signe Bindslev Henriksen and Peter Bundgaard Rützou from Space Copenhagen are enhancing the ambient light and the poetic aesthetic appeal.

"We really love the softness of this satinised matt opal glass in combination with the darkened brass," says Henriksen. "It enhances the sculptural qualities of the shade in such a beautiful and poetic manner. At the same, the semi-transparent shade allows for ambient light for practically any space or occasion."

## BY SPACE COPENHAGEN 2017

**Product category** Pendant

**Production Process** The shade is made from mouth-blown opal glass. The

suspension is made from milled and laser cut bronzed

brass.

**Environment** Indoor

Material Satinized opal glass shade, bronzed brass suspension,

4m black textile cord

**Dimensions (cm/in)** Ø: 20cm/7.8in, H: 25cm/9.8in.

Weight (kg) 1.00kg

Light source & energy efficiency

**Colours** White satinized opal glass and bronzed brass