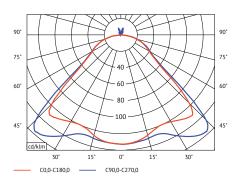

Ø: 20cm / 7.8in

Photometric data file (LDT or IES) available upon request.

Pendant. Product type

**Production Process** The shade is spunn into shape from a single piece

of metal and matt lacquered. The suspension is made from milled and laser cut steel which undergoes a special plating process to produce the desired matt

Ø: 20cm / 7.8in

Photometric data file (LDT or IES) available upon request.

Opal glass