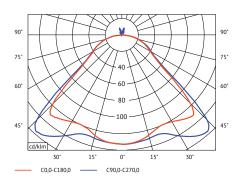

Ø: 20cm / 7.8in

Photometric data file (LDT or IES) available upon request.

Pendant. Product type

**Production Process** The shade is spunn into shape from a single piece

of metal and matt lacquered. The suspension is made from milled and laser cut steel which undergoes a special plating process to produce the desired matt

Ø: 20cm / 7.8in

Photometric data file (LDT or IES) available upon request.

Opal glass