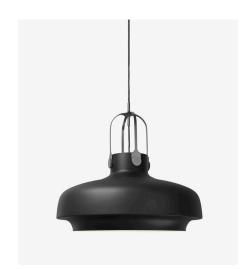

## COPENHAGEN PENDANT SC6

BY SPACE COPENHAGEN 2014

## **COPENHAGEN** PENDANT SC6

#### **BY SPACE COPENHAGEN** 2014

"Our ambition was to design a pendant with a simple industrial feel, but which was still elegant and poetic."

The Copenhagen Pendant is an exercise in contrasts. Combining the classic and the modern, the maritime and the industrial, it is a new pendant developed by Space Copenhagen for &tradition. Following the success of their first collaboration, the Fly Lounge Series, &tradition have worked with Space Copenhagen again to produce a pendant range in matt lacquered metal, one of Space Copenhagen's first lights to enter production.

Ø: 20cm / 7.8in

Photometric data file (LDT or IES) available upon request.

Pendant. Product type

**Production Process** The shade is spunn into shape from a single piece

of metal and matt lacquered. The suspension is made from milled and laser cut steel which undergoes a special plating process to produce the desired matt

finish to compliment the shade.

Environment Indoor.

Dimensions ( cm / in ) Ø: 20cm/7.8in, H: 25cm/9.8in.

Weight (kg) 1.00 kg.

Colours

Materials Lacquered steel shade with plated steel suspension,

4 meter fabric cord.