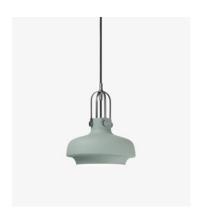

# Copenhagen SC6 Space Copenhagen 2014

#### Ø: 20cm / 7.8in

#### **Dimensions**

Ø: 20cm/7.8in, H: 25cm/9.8in