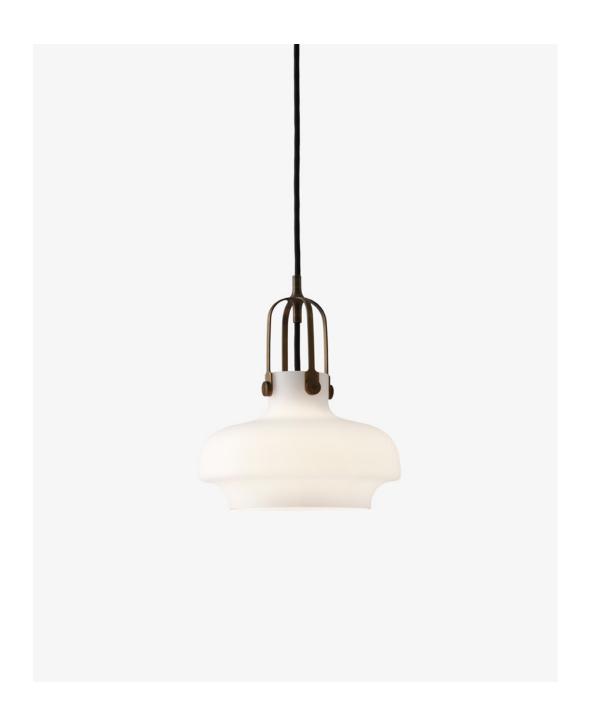

## COPENHAGEN PENDANT SC6 (OPAL GLASS)

## BY SPACE COPENHAGEN 2017

"Our ambition was to design a pendant with a simple industrial feel, but which was still elegant and poetic."

The Copenhagen Pendant is an exercise in contrasts. Combining the classic and the modern, the maritime and the industrial, it is a new pendant developed by Space Copenhagen for &tradition. Following the success of their first collaboration, the Fly Lounge Series, &tradition have worked with Space Copenhagen again to produce a pendant range in matt lacquered metal, one of Space Copenhagen's first lights to enter production.

The Copenhagen Pendant evokes memories of maritime gas lamps silhouetted against a striking nordic sky, with this new addition to the series in matt opal, designers Signe Bindslev Henriksen and Peter Bundgaard Rützou from Space Copenhagen are enhancing the ambient light and the poetic aesthetic appeal.

"We really love the softness of this satinised matt opal glass in combination with the darkened brass," says Henriksen. "It enhances the sculptural qualities of the shade in such a beautiful and poetic manner. At the same, the semi-transparent shade allows for ambient light for practically any space or occasion."

## BY SPACE COPENHAGEN 2017

**Product category** Pendant

**Production Process** The shade is made from mouth-blown opal glass. The

suspension is made from milled and laser cut bronzed

brass.

**Environment** Indoor

Material Satinized opal glass shade, bronzed brass suspension,

4m black textile cord

**Dimensions (cm/in)** Ø: 20cm/7.8in, H: 25cm/9.8in.

Weight (kg) 1.00kg

Light source & energy efficiency

**Colours** White satinized opal glass and bronzed brass