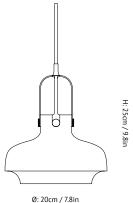

#### Ø: 20cm / 7.8in

#### **Dimensions**

Ø: 20cm/7.8in, H: 25cm/9.8in

Ø: 20cm / 7.8in

Photometric data file (LDT or IES) available upon request.

Pendant. Product type

**Production Process** The shade is spunn into shape from a single piece

of metal and matt lacquered. The suspension is made from milled and laser cut steel which undergoes a special plating process to produce the desired matt