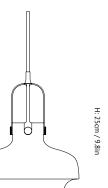

#### Ø: 20cm / 7.8in

#### **Dimensions**

Ø: 20cm/7.8in, H: 25cm/9.8in

Ø: 20cm / 7.8in

Photometric data file (LDT or IES) available upon request.

Pendant. Product type

**Production Process** The shade is spunn into shape from a single piece

of metal and matt lacquered. The suspension is made from milled and laser cut steel which undergoes a special plating process to produce the desired matt