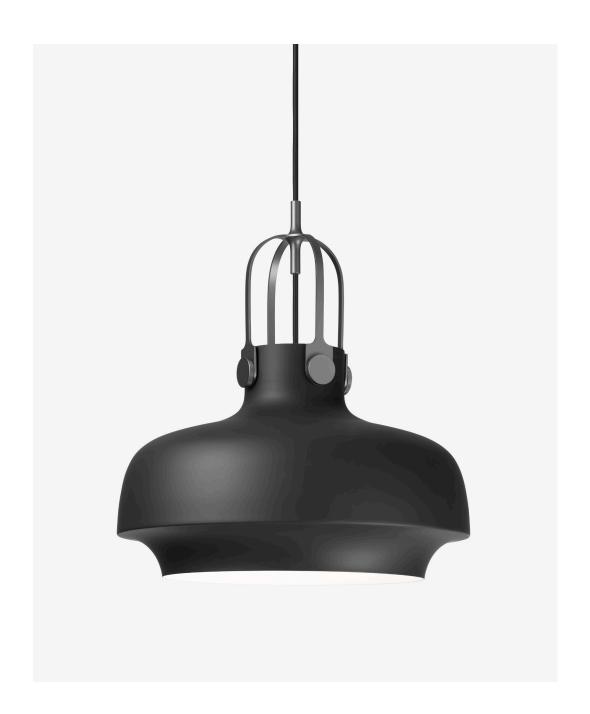

# Copenhagen SC6 Space Copenhagen 2014

#### Ø: 20cm / 7.8in

#### Materia

Satinized opal glass or metal shade, bronzed brass or plated bracket black textile cord with wire.

#### **Production process**

The shade is spunn into shape from a single piece of metal and matt lacquered or made from mouth-blown opal glass. The bracket is made from milled and laser cut bronzed brass or steel which undergoes a special plating process to produce the desired matt finish to complement the shade.

#### **Dimensions**

Ø: 20cm/7.8in, H: 25cm/9.8in

#### → Stock items

Matt Stone, Matt Plum, Matt Black, Opal

→ Matt Black

 $\rightarrow$  Opal