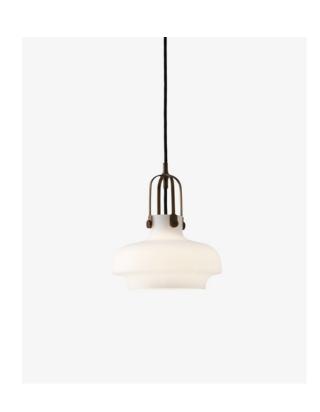

## COPENHAGEN PENDANT SC6 (OPAL GLASS)

## BY SPACE COPENHAGEN 2017

**Product category** Pendant

**Production Process** The shade is made from mouth-blown opal glass. The

suspension is made from milled and laser cut bronzed

brass.

**Environment** Indoor

Material Satinized opal glass shade, bronzed brass suspension,

4m black textile cord

**Dimensions (cm/in)** Ø: 20cm/7.8in, H: 25cm/9.8in.

Weight (kg) 1.00kg

Light source & energy efficiency

**Colours** White satinized opal glass and bronzed brass

Ø: 20cm / 7.8in

Photometric data file (LDT or IES) available upon request.

Opal glass