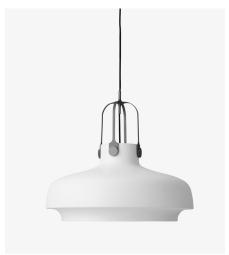

## COPENHAGEN PENDANT SC6

(OPAL GLASS)

BY SPACE COPENHAGEN 2017

## COPENHAGEN PENDANT SC6 (OPAL GLASS)

## BY SPACE COPENHAGEN 2017

"Our ambition was to design a pendant with a simple industrial feel, but which was still elegant and poetic."

The Copenhagen Pendant is an exercise in contrasts. Combining the classic and the modern, the maritime and the industrial, it is a new pendant developed by Space Copenhagen for &tradition. Following the success of their first collaboration, the Fly Lounge Series, &tradition have worked with Space Copenhagen again to produce a pendant range in matt lacquered metal, one of Space Copenhagen's first lights to enter production.

The Copenhagen Pendant evokes memories of maritime gas lamps silhouetted against a striking nordic sky, with this new addition to the series in matt opal, designers Signe Bindslev Henriksen and Peter Bundgaard Rützou from Space Copenhagen are enhancing the ambient light and the poetic aesthetic appeal.

"We really love the softness of this satinised matt opal glass in combination with the darkened brass," says Henriksen. "It enhances the sculptural qualities of the shade in such a beautiful and poetic manner. At the same, the semi-transparent shade allows for ambient light for practically any space or occasion."