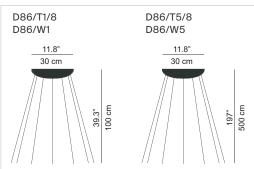

Description: The particular structure permits exceptional freedom in

the control of luminance: it is possible to govern the

intensity of the light.

Insulation class:

D86NPI 1D860N800001 black

Ceiling rose

D86/T1/8 1D860/T18001 dimmable phase cut, 1 m D86/T5/8 1D860/T58001 dimmable phase cut, 5 m

D86/W1 1D860/W10001 wireless version, 1 m D86/W5 1D860/W50001 wireless version, 5 m