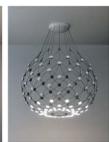

# MESH Ø 80cm

Design Francisco Gomez Paz, 2015

Type: Suspension

LED 53W 2700K Light source: EEL: A

Dimmable

Product use: Indoor

Materials: Structure in steel, lenses in polycarbonate

Colors: Black

Description: The particular structure permits exceptional freedom in

the control of luminance: it is possible to govern the

intensity of the light.

Insulation class:

D86NPI 1D860N800001 black

Ceiling rose

D86/T1/8 1D860/T18001 dimmable phase cut, 1 m D86/T5/8 1D860/T58001 dimmable phase cut, 5 m