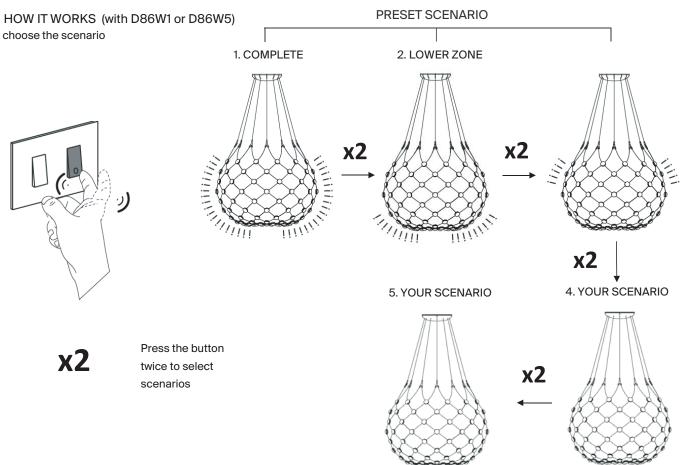

## SCENARIOS (only with D86/W1 or D86/W2)

NOTE: The final shape of the luminaire may vary according to the length of the suspension cables.

## HOW TO INSTALL

Mesh is controlled by a dedicated electronic board

### **HOW IT WORKS**