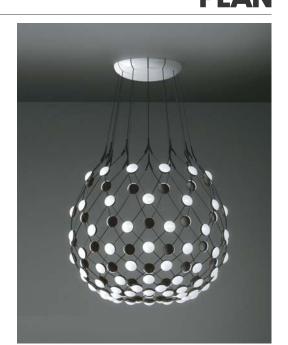

# MESH Ø 80cm

Design Francisco Gomez Paz, 2015

Type: Suspension

LED 53W 2700K Light source: EEL: A

Dimmable

Product use: Indoor

Materials: Structure in steel, lenses in polycarbonate

Colors: Black

Description: The particular structure permits exceptional freedom in

the control of luminance: it is possible to govern the

intensity of the light.

Insulation class:

D86NPI 1D860N800001 black

Ceiling rose

D86/T1/8 1D860/T18001 dimmable phase cut, 1 m D86/T5/8 1D860/T58001 dimmable phase cut, 5 m