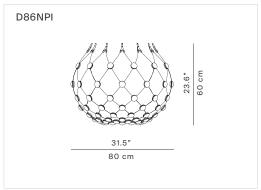

# MESH Ø 80cm

Design Francisco Gomez Paz, 2015

Type: Suspension

LED 53W 2700K Light source: EEL: A

Dimmable

Product use: Indoor

Materials: Structure in steel, lenses in polycarbonate

Colors: Black

Description: The particular structure permits exceptional freedom in

the control of luminance: it is possible to govern the

intensity of the light.

Insulation class:

D86NPI 1D860N800001 black

Ceiling rose

D86/T1/8 1D860/T18001 dimmable phase cut, 1 m D86/T5/8 1D860/T58001 dimmable phase cut, 5 m