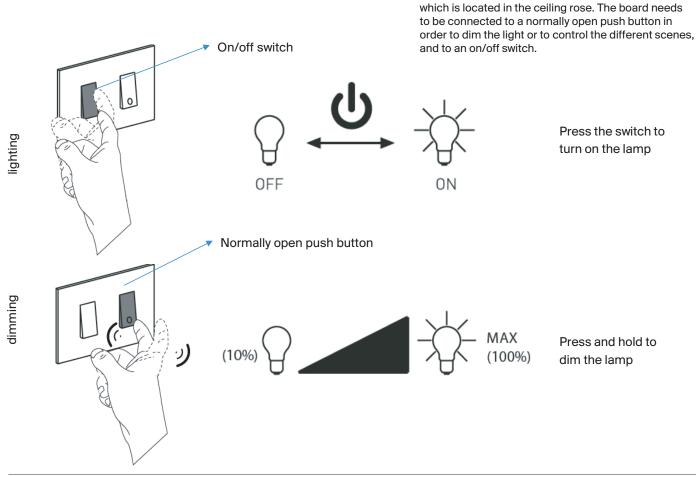

: Suspension

LED 53W 2700K Light source: EEL: A

Dimmable

Product use: Indoor

Materials: Structure in steel, lenses in polycarbonate

Colors: Black

Description: The particular structure permits exceptional freedom in

the control of luminance: it is possible to govern the

intensity of the light.

Insulation class:







D86NPI 1D860N800001 black

Ceiling rose

D86/T1/8 1D860/T18001 dimmable phase cut, 1 m D86/T5/8 1D860/T58001 dimmable phase cut, 5 m

D86/W1 1D860/W10001 wireless version, 1 m D86/W5 1D860/W50001 wireless version, 5 m







## SCENARIOS (only with D86/W1 or D86/W2)









NOTE: The final shape of the luminaire may vary according to the length of the suspension cables.

## HOW TO INSTALL





Mesh is controlled by a dedicated electronic board

### **HOW IT WORKS**