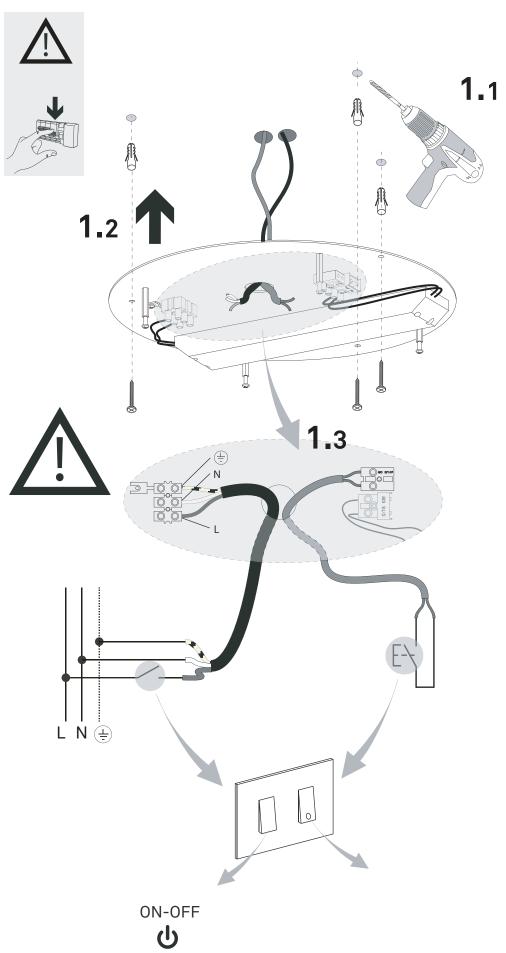

# MESH Ø 80cm

Design Francisco Gomez Paz, 2015

Type: Suspension

LED 53W 2700K Light source: EEL: A

Dimmable

Product use: Indoor

Materials: Structure in steel, lenses in polycarbonate

Colors: Black

Description: The particular structure permits exceptional freedom in

the control of luminance: it is possible to govern the

intensity of the light.

Insulation class:







D86NPI 1D860N800001 black

Ceiling rose

D86/T1/8 1D860/T18001 dimmable phase cut, 1 m D86/T5/8 1D860/T58001 dimmable phase cut, 5 m

D86/W1 1D860/W10001 wireless version, 1 m D86/W5 1D860/W50001 wireless version, 5 m







## SCENARIOS (only with D86/W1 or D86/W2)









NOTE: The final shape of the luminaire may vary according to the length of the suspension cables.

## HOW TO INSTALL





Mesh is controlled by a dedicated electronic board

### **HOW IT WORKS**