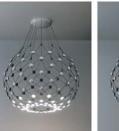

## MESH

Design Francisco Gomez Paz, 2015

| Туре:         | Suspension                                                                                                                                                                 |        |
|---------------|----------------------------------------------------------------------------------------------------------------------------------------------------------------------------|--------|
| Light source: | LED 61W 2700K<br>Dimmable                                                                                                                                                  | EEL: A |
| Product use:  | Indoor                                                                                                                                                                     |        |
| Materials:    | Structure in steel, lenses in polycarbonate                                                                                                                                |        |
| Colors:       | Black                                                                                                                                                                      |        |
| Description:  | A suspension lamp offering multiple lighting scenarios<br>for personalized aesthetic and functional performance.<br>Based on experimentation with the potential of LEDs, a |        |

technology that permits separation into very small units, Mesh is a dramatic and highly innovative project.

SCENARIOS (only with D86/W1 or D86/W2)

NOTE: The final shape of the luminaire may vary according to the length of the suspension cables.