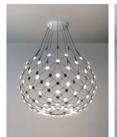

## MESH

Design Francisco Gomez Paz, 2015

| Туре:         | Suspension                                                                                                                                                                 |        |
|---------------|----------------------------------------------------------------------------------------------------------------------------------------------------------------------------|--------|
| Light source: | LED 61W 2700K<br>Dimmable                                                                                                                                                  | EEL: A |
| Product use:  | Indoor                                                                                                                                                                     |        |
| Materials:    | Structure in steel, lenses in polycarbonate                                                                                                                                |        |
| Colors:       | Black                                                                                                                                                                      |        |
| Description:  | A suspension lamp offering multiple lighting scenarios<br>for personalized aesthetic and functional performance.<br>Based on experimentation with the potential of LEDs, a |        |

technology that permits separation into very small units, Mesh is a dramatic and highly innovative project.

SCENARIOS (only with D86/W1 or D86/W2)

NOTE: The final shape of the luminaire may vary according to the length of the suspension cables.