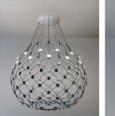

## MESH

Design Francisco Gomez Paz, 2015

| Туре:         | Suspension                                                                                                                                                                 |        |
|---------------|----------------------------------------------------------------------------------------------------------------------------------------------------------------------------|--------|
| Light source: | LED 61W 2700K<br>Dimmable                                                                                                                                                  | EEL: A |
| Product use:  | Indoor                                                                                                                                                                     |        |
| Materials:    | Structure in steel, lenses in polycarbonate                                                                                                                                |        |
| Colors:       | Black                                                                                                                                                                      |        |
| Description:  | A suspension lamp offering multiple lighting scenarios<br>for personalized aesthetic and functional performance.<br>Based on experimentation with the potential of LEDs, a |        |

technology that permits separation into very small units, Mesh is a dramatic and highly innovative project.

SCENARIOS (only with D86/W1 or D86/W2)

NOTE: The final shape of the luminaire may vary according to the length of the suspension cables.