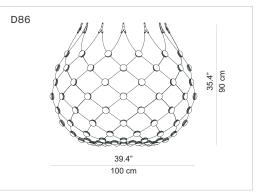

Insulation class:

⊕ **₹ € €** 

| Reference code: | Structure<br>D86N 1D860N000001                                 | black                                              |
|-----------------|----------------------------------------------------------------|----------------------------------------------------|
|                 | Ceiling rose<br>D86/T1/1 1D860/T11001<br>D86/T5/1 1D860/T51001 | dimmable phase cut, 1 m<br>dimmable phase cut, 5 m |
|                 | D86/W1 1D860/W10001<br>D86/W5 1D860/W50001                     | wireless version, 1 m<br>wireless version, 5 m     |