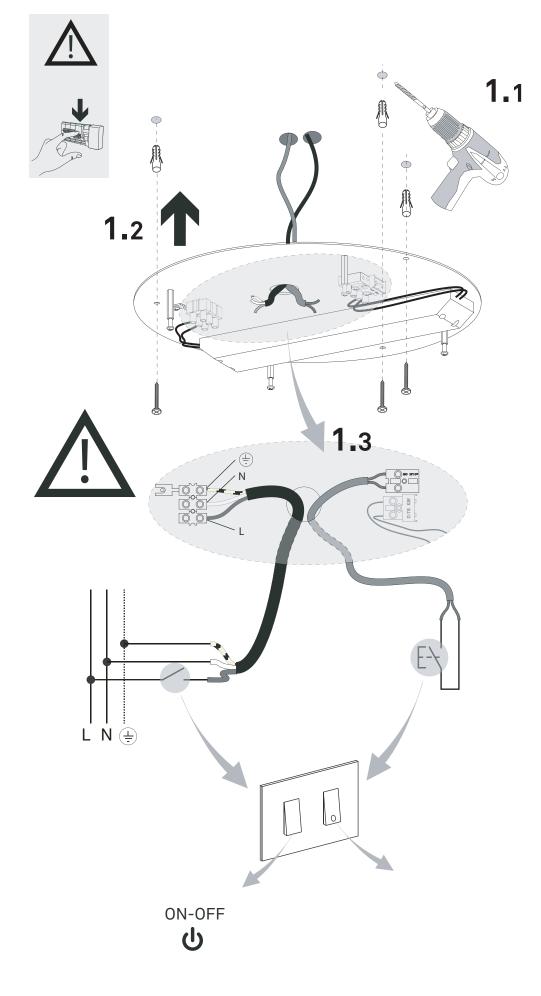

## HOW TO INSTALL

MESH Design Francisco Gomez Paz, 2015

Mesh is controlled by a dedicated electronic board