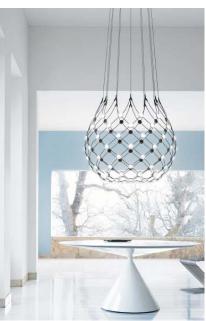

## MESH

Design Francisco Gomez Paz, 2015

| Туре:         | Suspension                                                                                                                                                                 |        |
|---------------|----------------------------------------------------------------------------------------------------------------------------------------------------------------------------|--------|
| Light source: | LED 61W 2700K<br>Dimmable                                                                                                                                                  | EEL: A |
| Product use:  | Indoor                                                                                                                                                                     |        |
| Materials:    | Structure in steel, lenses in polycarbonate                                                                                                                                |        |
| Colors:       | Black                                                                                                                                                                      |        |
| Description:  | A suspension lamp offering multiple lighting scenarios<br>for personalized aesthetic and functional performance.<br>Based on experimentation with the potential of LEDs, a |        |

technology that permits separation into very small units, Mesh is a dramatic and highly innovative project.

SCENARIOS (only with D86/W1 or D86/W2)

NOTE: The final shape of the luminaire may vary according to the length of the suspension cables.