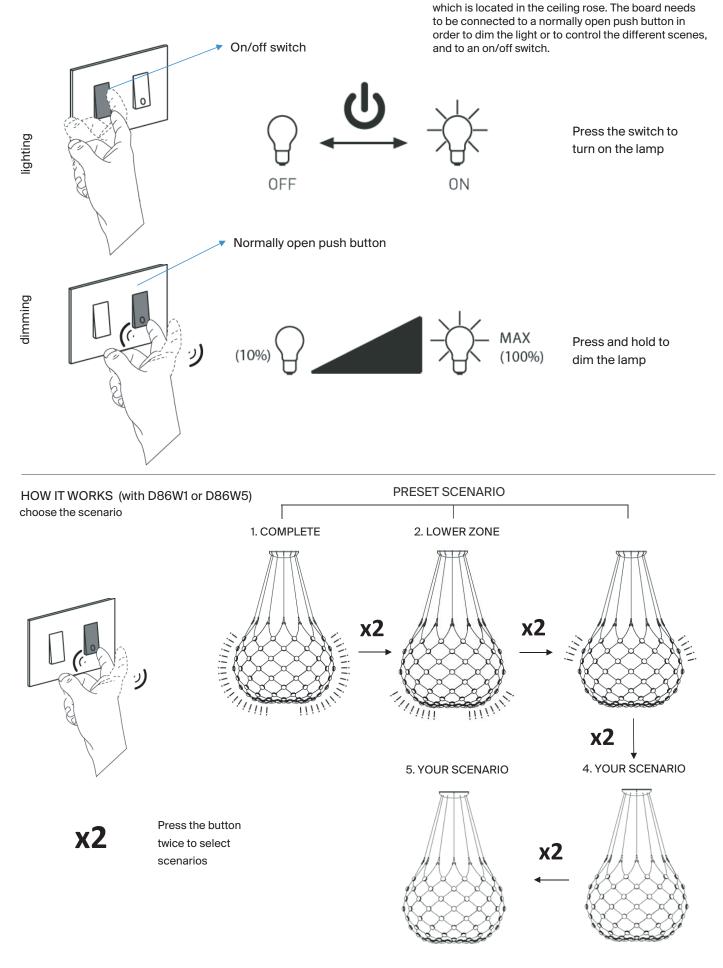

## HOW IT WORKS

technology that permits separation into very small units, Mesh is a dramatic and highly innovative project.

SCENARIOS (only with D86/W1 or D86/W2)

NOTE: The final shape of the luminaire may vary according to the length of the suspension cables.