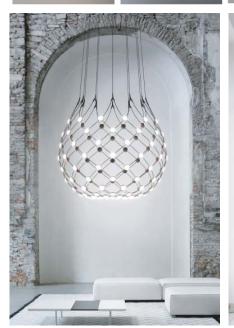

## MESH

Design Francisco Gomez Paz, 2015

| Туре:         | Suspension                                                                                                                                                                 |        |
|---------------|----------------------------------------------------------------------------------------------------------------------------------------------------------------------------|--------|
| Light source: | LED 61W 2700K<br>Dimmable                                                                                                                                                  | EEL: A |
| Product use:  | Indoor                                                                                                                                                                     |        |
| Materials:    | Structure in steel, lenses in polycarbonate                                                                                                                                |        |
| Colors:       | Black                                                                                                                                                                      |        |
| Description:  | A suspension lamp offering multiple lighting scenarios<br>for personalized aesthetic and functional performance.<br>Based on experimentation with the potential of LEDs, a |        |

technology that permits separation into very small units, Mesh is a dramatic and highly innovative project.

SCENARIOS (only with D86/W1 or D86/W2)

NOTE: The final shape of the luminaire may vary according to the length of the suspension cables.