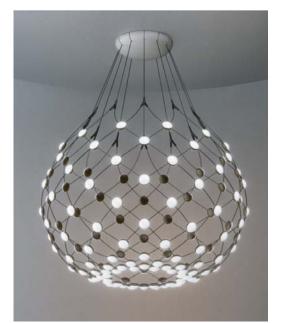

## MESH

Design Francisco Gomez Paz, 2015

| Туре:         | Suspension                                                                                                                                                                 |        |
|---------------|----------------------------------------------------------------------------------------------------------------------------------------------------------------------------|--------|
| Light source: | LED 61W 2700K<br>Dimmable                                                                                                                                                  | EEL: A |
| Product use:  | Indoor                                                                                                                                                                     |        |
| Materials:    | Structure in steel, lenses in polycarbonate                                                                                                                                |        |
| Colors:       | Black                                                                                                                                                                      |        |
| Description:  | A suspension lamp offering multiple lighting scenarios<br>for personalized aesthetic and functional performance.<br>Based on experimentation with the potential of LEDs, a |        |

technology that permits separation into very small units, Mesh is a dramatic and highly innovative project.

SCENARIOS (only with D86/W1 or D86/W2)

NOTE: The final shape of the luminaire may vary according to the length of the suspension cables.