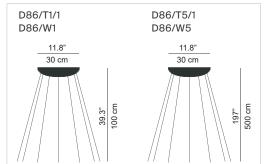

Insulation class:

⊕ **₹ € €** 

| Reference code: | Structure<br>D86N 1D860N000001                                 | black                                              |
|-----------------|----------------------------------------------------------------|----------------------------------------------------|
|                 | Ceiling rose<br>D86/T1/1 1D860/T11001<br>D86/T5/1 1D860/T51001 | dimmable phase cut, 1 m<br>dimmable phase cut, 5 m |
|                 | D86/W1 1D860/W10001<br>D86/W5 1D860/W50001                     | wireless version, 1 m<br>wireless version, 5 m     |