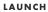

## **GHOST TABLE LAMP**

### DESIGNED BY STUDIO KOWALEWSKI

GHOST TABLE LAMP IS A MODERN INTERPRETATION OF ANTIQUE PORTABLE OIL LAMPS. THE SLIM METAL ROD SURROUNDS THE LAMPSHADE PROTECTIVELY WHILE THE OVERARCHING BAIL FUNCTIONS AS A HANDLE FOR CARRYING THE LAMP AROUND. MADE OF TRANSLUCENT OPAL GLASS, THE SHADE GIVES AN ILLUSION OF A WHITE CLOTH THROWN OVER THE LIGHT SOURCE. RESEMBLING THE APPEARANCE OF A FRIENDLY GHOST IN THE AIR.

#### SHADE

OPAL GLASS

#### FRAME

PAINTED METAL (SMOOTH SURFACE)

## DIMENSIONS

Ø 150 x H 380 mm Ø 5.9 x H 14.9 "

## ITEM NO / COLOUR

137016 BLACK / OPAL GLASS