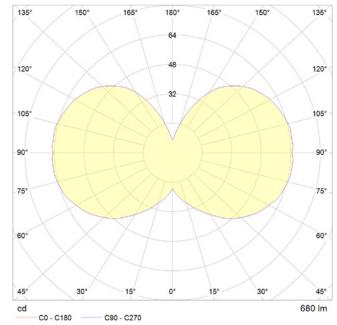

800K

Decorative, dim to warm LED lightbulb. This lamp uses 8 Watts of power and achieves 680 Lumens at a CRI of 95. It has an IP54 rating.



#### DIM TO WARM TECHNOLOGY





#### PERFORMANCE

| CRI (colour rendering index)   | 95            |
|--------------------------------|---------------|
| Lamp lumen output              | 680lm         |
| Flicker                        | <5%           |
| Lumens per circuit watt (LM/W) | 85lm/W        |
| Lifetime (TM-21) (hours)       | 15,000hrs     |
| Colour Temperature             | 2000K - 2800K |
| Power factor                   | 0.8           |

#### DIMMING

Dimmable: Yes Dimming type: Trailing edge Recommended EU Dimmer: Varilight - V-pro

Please see the product family datasheet for a full list of compatible dimmers.

### POLAR DIAGRAM



## IES/LDT FILE

Available upon request.

EAN UK: 5060400152889



www.tala.co.uk | hello@tala.co.uk | +44 (0) 20 3026 3246

Specification subject to change without notice. Refer to our website for the most recent product documentation.