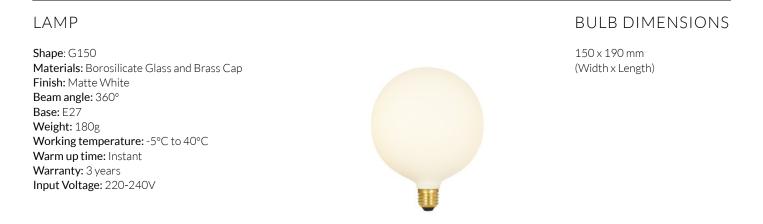

# 8 WATT | 680 LUMENS | 2000K TO 2800K

Decorative, dim to warm LED lightbulb. This lamp uses 8 Watts of power and achieves 680 Lumens at a CRI of 95. It has an IP54 rating.