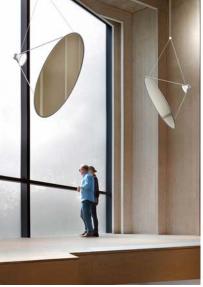

Aluminium body structure, plastic shader

disk, either diffusing or reflecting the light.

Like a solar sail, an incredibly powerful light source projects a beam of light onto the large, almost weightless