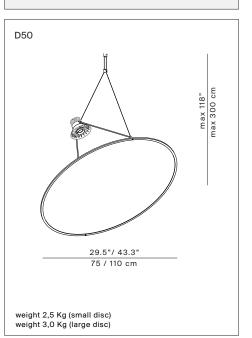

disk 75 cm 1D910/100002

1D910/100020

1D910/100030

1D910/200002

1D910/200020

1D910/200030

anti-rotation accessory 1D91/0ARR000

disk 110 cm

Aluminium body structure, plastic shader

disk, either diffusing or reflecting the light.

Like a solar sail, an incredibly powerful light source projects a beam of light onto the large, almost weightless