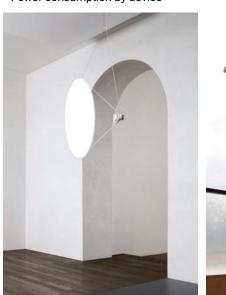

Aluminium body structure, plastic shader

disk, either diffusing or reflecting the light.

Like a solar sail, an incredibly powerful light source projects a beam of light onto the large, almost weightless