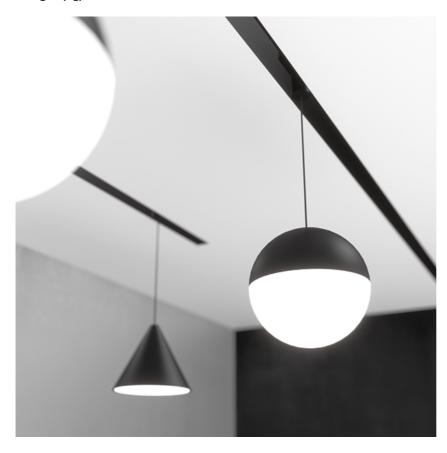

## STRING LIGHT CONE DALI VERSION

Number of heads

**Mounting** Track mounting

Lamps description LED Array 19,5W 1785 lm 2700K CRI 90

Voltage (V) 24
Environment Indoor

**OPTICAL** 

Aiming Fixed
Light distribution symmetry Symmetric

## **PHYSICAL**

**Width (mm)** 190

Construction material Aluminium or Polycarbonate

Weight (kg) |,|

String Light Cone Dali Version designed by FLOS Architectural

General lighting LED module to be installed in The Running Magnet 2.0 System. Built-in DC/DC electronic voltage converter.