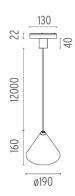

## **PHYSICAL**

**Width (mm)** 190

Construction material Aluminium or Polycarbonate

Weight (kg) |,|

String Light Cone Dali Version designed by FLOS Architectural

General lighting LED module to be installed in The Running Magnet 2.0 System. Built-in DC/DC electronic voltage converter.