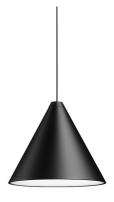

## STRING LIGHT CONE DALI VERSION

Number of heads

**Mounting** Track mounting

Lamps description LED Array 19,5W 1785 lm 2700K CRI 90

Voltage (V) 24
Environment Indoor

**OPTICAL** 

Aiming Fixed
Light distribution symmetry Symmetric

## **PHYSICAL**

**Width (mm)** 190

Construction material Aluminium or Polycarbonate

Weight (kg) |,|

String Light Cone Dali Version designed by FLOS Architectural

General lighting LED module to be installed in The Running Magnet 2.0 System. Built-in DC/DC electronic voltage converter.

03.6297.14.DA Black