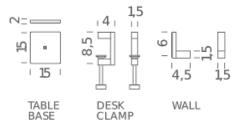

Notes cable length 2m, accessories (base, desk clamp, wall fixing)

sold separately

Net lamp weight 1 kg

Codes Structure
UNT LNN 11 black

**PACKAGE** 

Package 01 Dimension: 56x46x10 cm / Gross weight: 1,3 kg

Notes cable length 2m, accessories (base, desk clamp, wall fixing)

sold separately

Net lamp weight 1 kg

Codes Structure UNT LNN 13 black

**PACKAGE** 

Package 01 Dimension: 56x46x10 cm / Gross weight: 1,3 kg