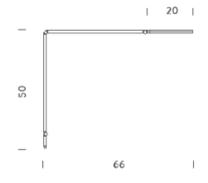

Notes cable length 2m, accessories (base, desk clamp, wall fixing)

sold separately

Net lamp weight 1 kg

Codes Structure
UNT LNN 11 black

**PACKAGE** 

Package 01 Dimension: 56x46x10 cm / Gross weight: 1,3 kg

Notes cable length 2m, accessories (base, desk clamp, wall fixing)

sold separately

Net lamp weight 1 kg

Codes Structure UNT LNN 13 black

**PACKAGE** 

Package 01 Dimension: 56x46x10 cm / Gross weight: 1,3 kg