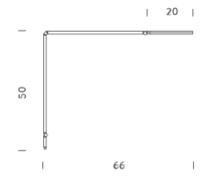

Notes cable length 2m, accessories (base, desk clamp, wall fixing)

sold separately

Net lamp weight 1 kg

Codes Structure
UNT LNN 11 black

**PACKAGE** 

Package 01 Dimension: 56x46x10 cm / Gross weight: 1,3 kg

Notes cable length 2m, accessories (base, desk clamp, wall fixing)

sold separately

Net lamp weight 1 kg

Codes Structure UNT LNN 13 black

**PACKAGE** 

Package 01 Dimension: 56x46x10 cm / Gross weight: 1,3 kg