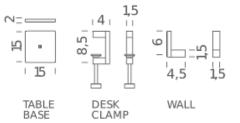

Notes cable length 2m, accessories (base, desk clamp, wall fixing)

sold separately

Net lamp weight 1 kg

Codes Structure
UNT LNN 11 black

**PACKAGE** 

Package 01 Dimension: 56x46x10 cm / Gross weight: 1,3 kg

Notes cable length 2m, accessories (base, desk clamp, wall fixing)

sold separately

Net lamp weight 1 kg

Codes Structure UNT LNN 13 black

**PACKAGE** 

Package 01 Dimension: 56x46x10 cm / Gross weight: 1,3 kg