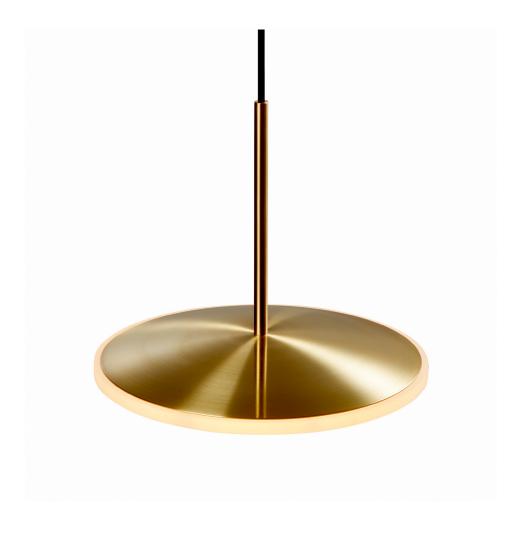

## Dish10h Pendant **Brass**

GP-282

## **Available colors**

**Brass** 

Steel

|                   | North America                          | Europe                              |
|-------------------|----------------------------------------|-------------------------------------|
| LED               | 12W LED, 110-277V, 0-10v dimming       | 12W LED, 220-240V                   |
| Color temperature | 2700K                                  | 2700K                               |
| Lumen output      | 300lm                                  | 300lm                               |
| Cord              | Black, 9.5ft                           | Black, 3m                           |
| Canopy            | Black powder coated, Ø 5.1, H 1.6 (in) | Black powder coated, Ø 13, H 4 (cm) |
| Material          | Brass, acrylic diffuser                | Brass, acrylic diffuser             |
| Size              | Ø 10, H 10 (in)                        | Ø 24, H 23 (cm)                     |
| Weight            | 3,9lbs                                 | 1,8kg                               |
| Country of origin | United States/The Netherlands          | The Netherlands                     |
| Certification     | c(UL)                                  | CE                                  |