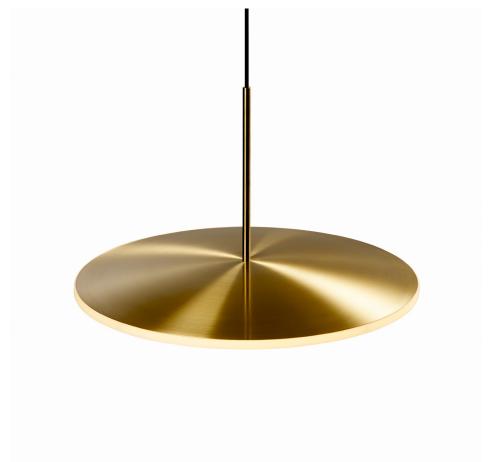

## Dish17h Pendant Brass GP-283

Available colors

Brass

Steel

|                   | North America                          | Europe                              |
|-------------------|----------------------------------------|-------------------------------------|
| LED               | 22W LED, 110-277V, 0-10v dimming       | 22W LED, 220-240V                   |
| Color temperature | 2700K                                  | 2700K                               |
| Lumen output      | 500lm                                  | 500lm                               |
| Cord              | Black, 9.5ft                           | Black, 3m                           |
| Canopy            | Black powder coated, Ø 5.1, H 1.6 (in) | Black powder coated, Ø 13, H 4 (cm) |
| Material          | Brass, acrylic diffuser                | Brass, acrylic diffuser             |
| Size              | Ø 17, H 11 (in)                        | Ø 42, H 29 (cm)                     |
| Weight            | 8,2lbs                                 | 3,7kg                               |
| Country of origin | United States/The Netherlands          | The Netherlands                     |
| Certification     |                                        | CE                                  |

For use in a dry location. Brass will tarnish and become dull over time. Use a polishing cloth to remove the tarnish. Seal with wax as needed. Do not use aggressive detergent on brass.