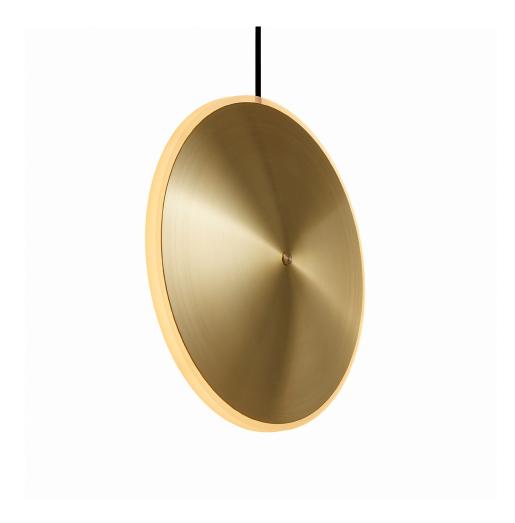

## Dish10v Pendant **Brass**

GP-285

## **Available colors**

**Brass** 

Steel

|                   | North America                          | Europe                              |
|-------------------|----------------------------------------|-------------------------------------|
| LED               | 12W LED, 110-277V, 0-10v dimming       | 12W LED, 220-240V                   |
| Color temperature | 2700K                                  | 2700K                               |
| Lumen output      | 300lm                                  | 300lm                               |
| Cord              | Black, 9.5ft                           | Black, 3m                           |
| Canopy            | Black powder coated, Ø 5.1, H 1.6 (in) | Black powder coated, Ø 13, H 4 (cm) |
| Material          | Brass, acrylic diffuser                | Brass, acrylic diffuser             |
| Size              | Ø 10, D 2 (in)                         | Ø 24, D 6 (cm)                      |
| Weight            | 3,5lbs                                 | 1,6kg                               |
| Country of origin | United States/The Netherlands          | The Netherlands                     |
| Certification     |                                        | CE                                  |