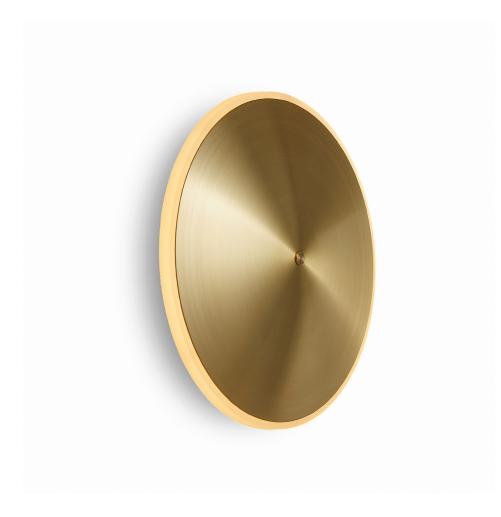

## Sconce10 Brass GP2010-B

## **Available colors**

Brass

Steel

|                   | North America                    | Europe                  |
|-------------------|----------------------------------|-------------------------|
| LED               | 12W LED, 110-277V, 0-10v dimming | 12W LED, 220-240V       |
| Color temperature | 2700K                            | 2700K                   |
| Lumen output      | 300lm                            | 300lm                   |
| Material          | Brass, acrylic diffuser          | Brass, acrylic diffuser |
| Size              | Ø 10, H 10 (in)                  | Ø 24, H 23 (cm)         |
| Weight            | 3,5lbs                           | 1,6kg                   |
| Country of origin | United States/The Netherlands    | The Netherlands         |
| -                 |                                  |                         |