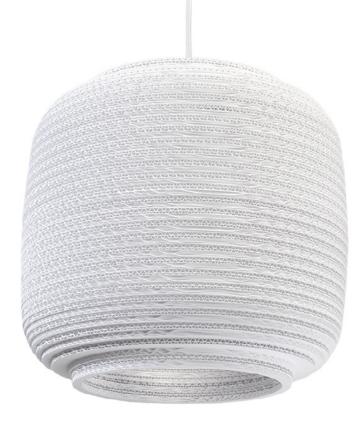

recycled cardboa

responsibly made in holland

proudly designed in seattle I usa

responsible handmade quality

nontoxic fire retardant treated

compressed air recommended cleaning

use in dry location only

CE

SHADE ALSO AVAILABLE IN NATURAL.