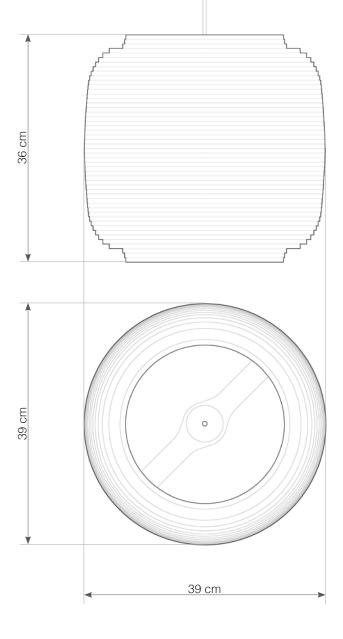

## hardwired cord set + ceiling canopy

INCLUDES A TWO-METER WHITE FABRIC CORD AND A GRAY POWDER COATED STEEL CANOPY. 

©

FIVE-METER CORDS ARE AVAILABLE FOR AN ADDITIONAL CHARGE.

Scraplight shades are non-toxic and are handmade using responsible practices. Because all Scraplights are handmade, dimensions may vary slightly. This luminaire is compatible with bulbs of the energy classes A++, A+, A, B, C, D & E (EU No 874/2012).