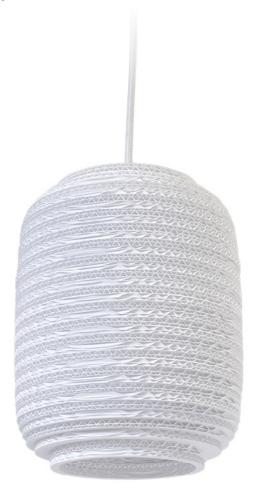

## Ausi8

1x 15W maximum LED E27 socket | 230V 50Hz | Class

For use with dimmable incandescnet bulbs. Also compatible with CFL bulbs or dimmable LED bulbs of equivalent wattage.

Mounting Installation: Suspended

## graypants

+31 (0)20 820 8990 | amsterdam@graypants.com | graypants.com herengracht 180, 1016 BR amsterdam, the netherlands

SHADE ALSO AVAILABLE IN NATURAL.