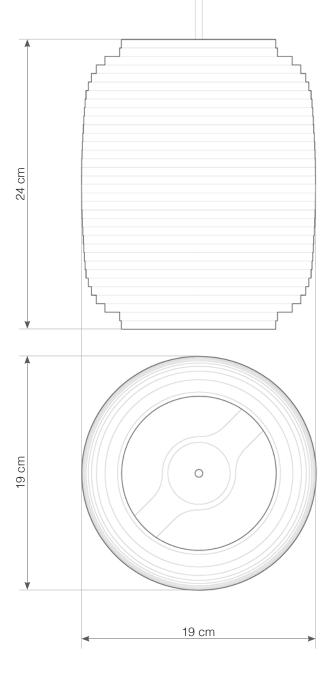

## Ausi8

1x 15W maximum LED E27 socket | 230V 50Hz | Class

For use with dimmable incandescnet bulbs. Also compatible with CFL bulbs or dimmable LED bulbs of equivalent wattage.

Mounting Installation: Suspended