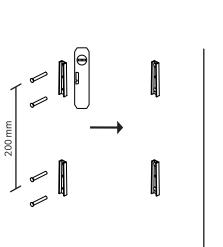

## ATTENTION!

Use screws and wall plugs that are suitable for the walls in your home. If you are uncertain as to which types of screws/wall plugs to use, you should ask your DIY store.

If the Corbel Shelf is mounted according to the assembly instruction, and the recommendations of screws and wall plugs, it can handle **up to 5 kg.** 