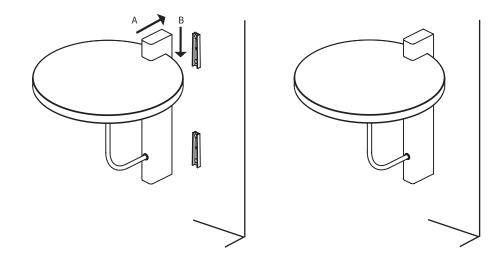

## ATTENTION!

Use screws and wall plugs that are suitable for the walls in your home. If you are uncertain as to which types of screws/wall plugs to use, you should ask your DIY store.

If the Corbel Shelf is mounted according to the assembly instruction, and the recommendations of screws and wall plugs, it can handle **up to 5 kg.** 