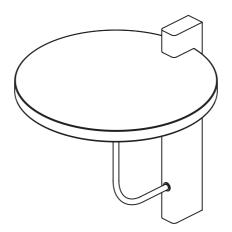

## Corbel Shelf by Krøyer-Sætter-Lassen

## Congratulations

Congratulations on your shelf designed by Krøyer-Sætter-Lassen. We hope you will enjoy using this product and follow these instructions to ensure correct installation. These instructions are provided for your safety. It is important that the instructions are read carefully and completely before assembling.