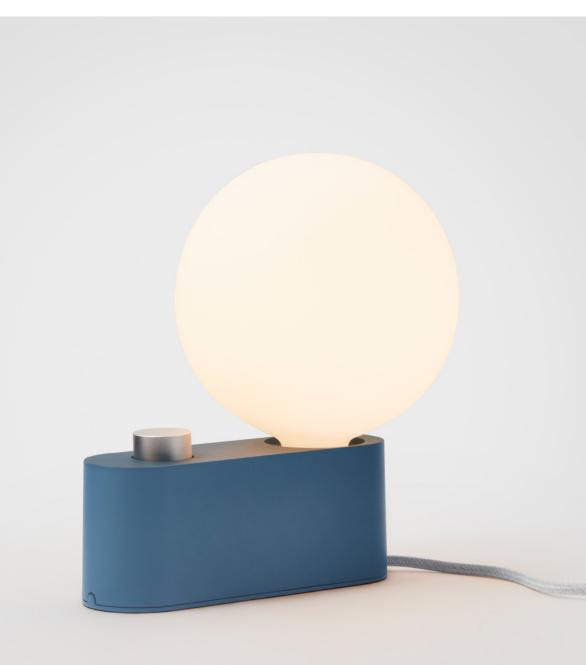

# Alumina Lamp in Sapphire

A multi-functional light feature that can be used as a table lamp or wall sconce. Finished in brilliant Sapphire blue.

- Easy install
- 4 metre braided cord
- Lightweight aluminium
- Dim to Warm behaviour
- Multi-function
- Modern colour finish

ALM-SPHR-IV-SAP-TBL-01-EU

tala