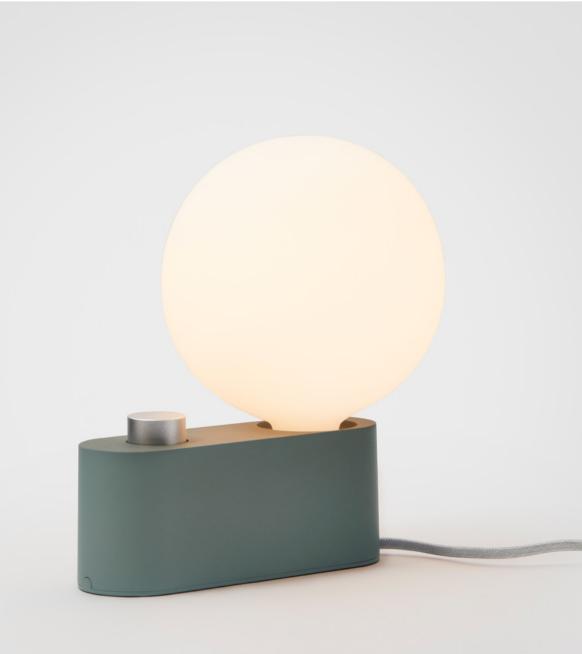

# Alumina Lamp in Sage

A multi-functional light feature that can be used as a table lamp or wall sconce. Finished in soft Sage green.

- Easy install
- 4 metre braided cord
- Lightweight aluminium
- Dim to Warm behaviour
- Multi-function
- Modern colour finish

ALM-SPHR-IV-SGE-TBL-01-EU

tala