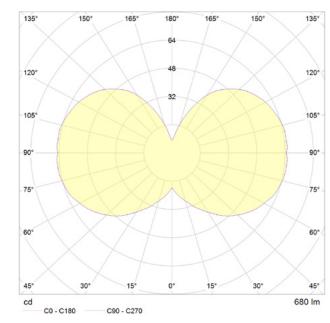

#### PERFORMANCE

| CRI (colour rendering index)   | 95            |
|--------------------------------|---------------|
| Lamp lumen output              | 680lm         |
| Flicker                        | <5%           |
| Lumens per circuit watt (LM/W) | 85lm/W        |
| Lifetime (TM-21) (hours)       | 15,000hrs     |
| Colour Temperature             | 2000K - 2800K |
| Power factor                   | 0.8           |

#### POLAR DIAGRAM