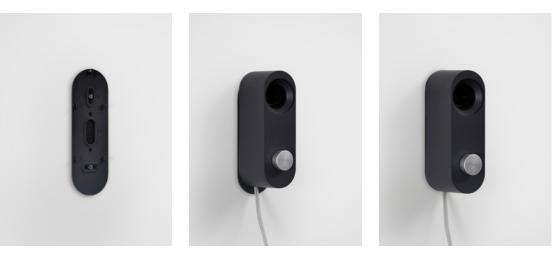

# Features & Benefits

Wall Sconce installation

- Multi-functional equally effective as a table or wall sconce
- A choice of on-trend colour options, with scope for special additions or product pairings
- Excellent cable management for any use case
- Easy installation and maintenance
- Lightweight
- Perfect dimming behaviour
- Accessible price point appealing to younger buyer

Working as a 2-in-1 solution, it doesn't require hard-wiring or drastic decoration changes.

The simple form of the lamp frame is a result of the intended function, using ergonomic theory to ensure ease of use.