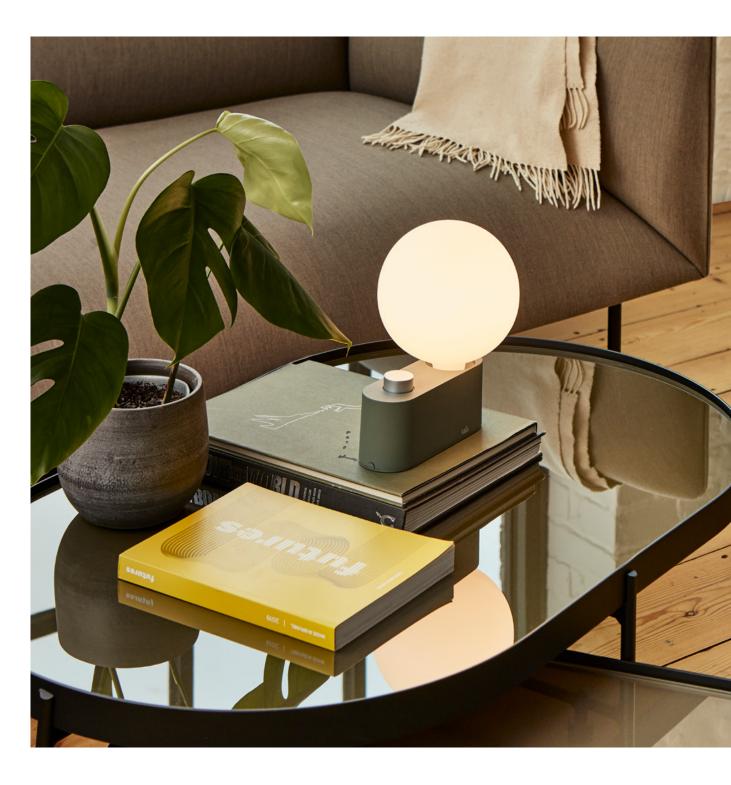

### Alumina Lamp

Designed for life on the go, the Alumina Lamp is a modern, multi-functional light that can be used as a table lamp or wall sconce, delivering perfect dimming with tactile function.

# Alumina Lamp

Made from lightweight aluminium, this plug and play product is ideal for the rental market offering users the ability to transform small or awkward spaces with a beautiful lighting object.

# Features & Benefits

Wall Sconce installation

- Multi-functional equally effective as a table or wall sconce
- A choice of on-trend colour options, with scope for special additions or product pairings
- Excellent cable management for any use case
- Easy installation and maintenance
- Lightweight
- Perfect dimming behaviour
- Accessible price point appealing to younger buyer