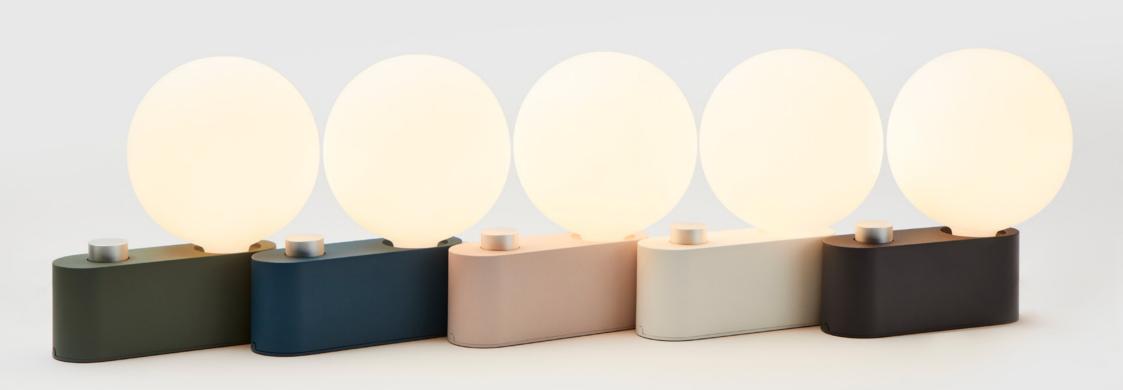

#### ALUMINA PRODUCT LIST:

- Alumina Lamp Chalk
- Alumina Lamp Charcoal
- Alumina Lamp Sage
- Alumina Lamp Blossom
- Alumina Lamp Sapphire

tala.

# Colourways

Alumina is a celebration of exceptional lighting and dusky on-trend colourways. With five powder coated colours to choose from, Alumina offers a simple and muted aesthetic for a range of interiors. When combined with the Sphere IV bulb, the Alumina Lamp can contrast or complement different interior spaces.