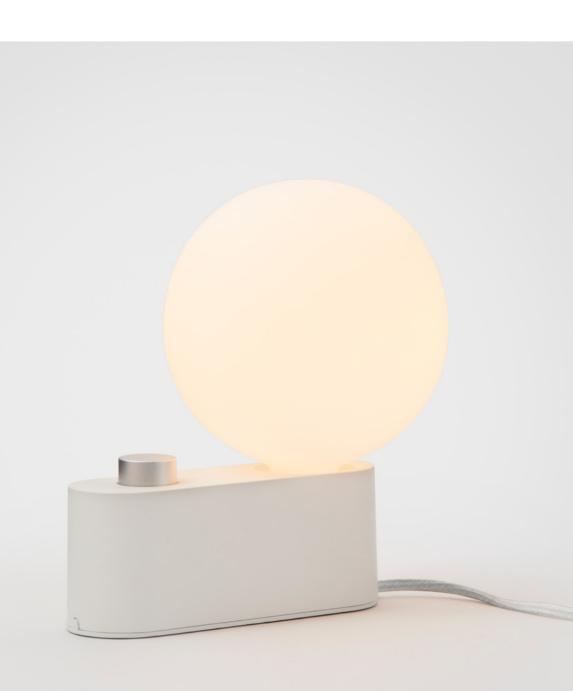

# Alumina Lamp in Chalk

A multi-functional light feature that can be used as a table lamp or wall sconce. Finished in subtle Chalk white.

- Easy install
- 4 metre braided cord
- Lightweight aluminium
- Dim to Warm behaviour
- Multi-function
- Modern colour finish

### Alumina Lamp

Designed for life on the go, the Alumina Lamp is a modern, multi-functional light that can be used as a table lamp or wall sconce, delivering perfect dimming with tactile function.