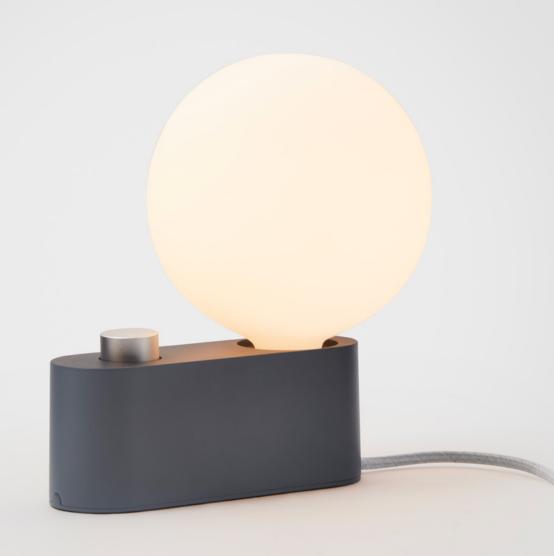

# Alumina Lamp in Charcoal

A multi-functional light feature that can be used as a table lamp or wall sconce. Finished in sophisticated Charcoal black.

- Easy install
- 4 metre braided cord
- Lightweight aluminium
- Dim to Warm behaviour
- Multi-function
- Modern colour finish

### Alumina Lamp

Designed for life on the go, the Alumina Lamp is a modern, multi-functional light that can be used as a table lamp or wall sconce, delivering perfect dimming with tactile function.