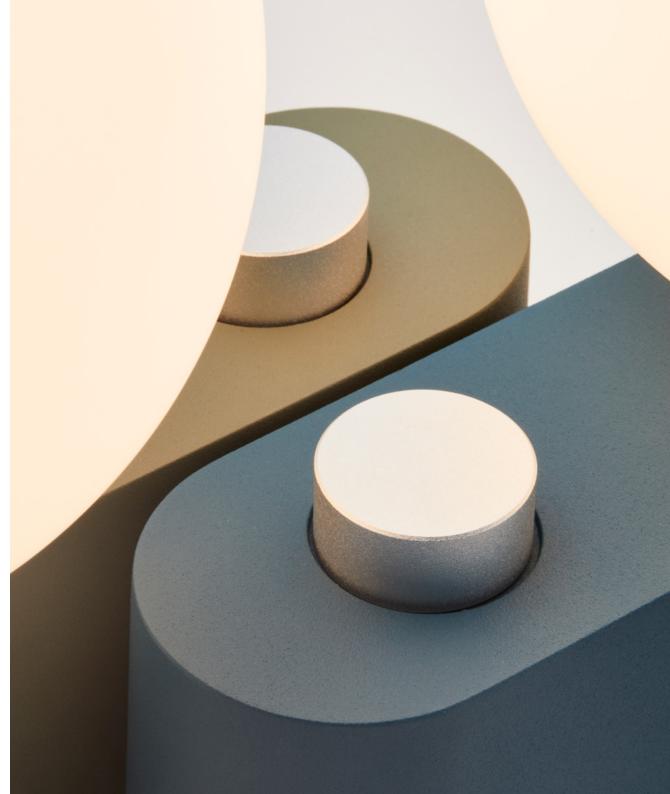

### Alumina Lamp

Designed for life on the go, the Alumina Lamp is a modern, multi-functional light that can be used as a table lamp or wall sconce, delivering perfect dimming with tactile function.

### Inspiration

Originally designed to showcase the new Sphere bulb and its in-built Dim to Warm technology, the aesthetic was borne of a desire to create an adaptable and accessible solution for modern urban living.

The rotary dimmer face plate is a nod to the raw aluminium material.