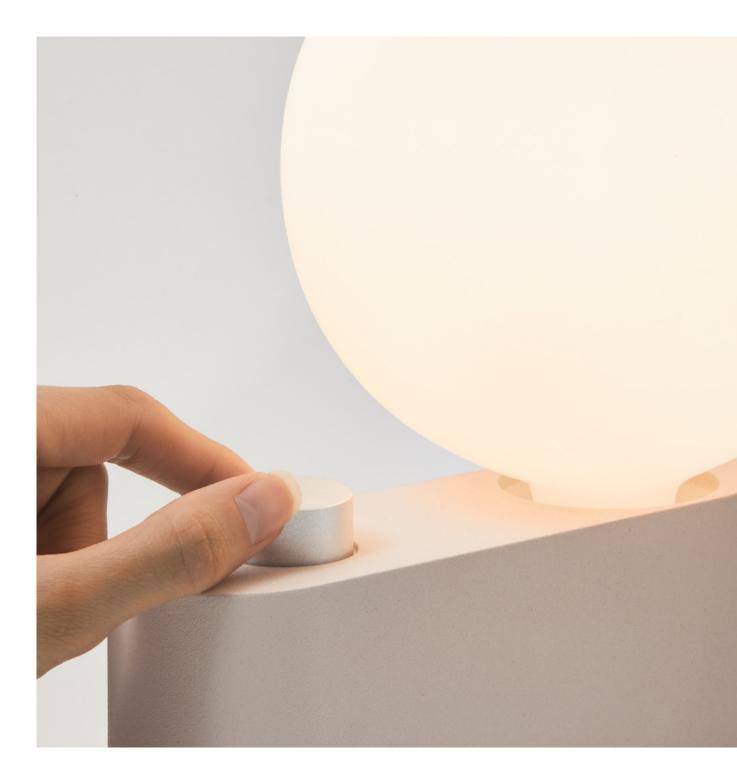

The rotary dimmer face plate is a nod to the raw aluminium material.

#### DIMMING:

Dimmable: Yes, in-line dimmer included. Dimming type: Trailing edge