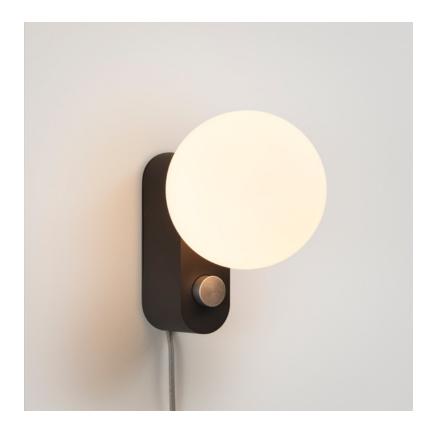

### Alumina Lamp

Designed for life on the go, the Alumina Lamp is a modern, multi-functional light that can be used as a table lamp or wall sconce, delivering perfect dimming with tactile function.

# Features & Benefits

Wall Sconce installation

- Multi-functional equally effective as a table or wall sconce
- A choice of on-trend colour options, with scope for special additions or product pairings
- Excellent cable management for any use case
- Easy installation and maintenance
- Lightweight
- Perfect dimming behaviour
- Accessible price point appealing to younger buyer

The rotary dimmer face plate is a nod to the raw aluminium material.