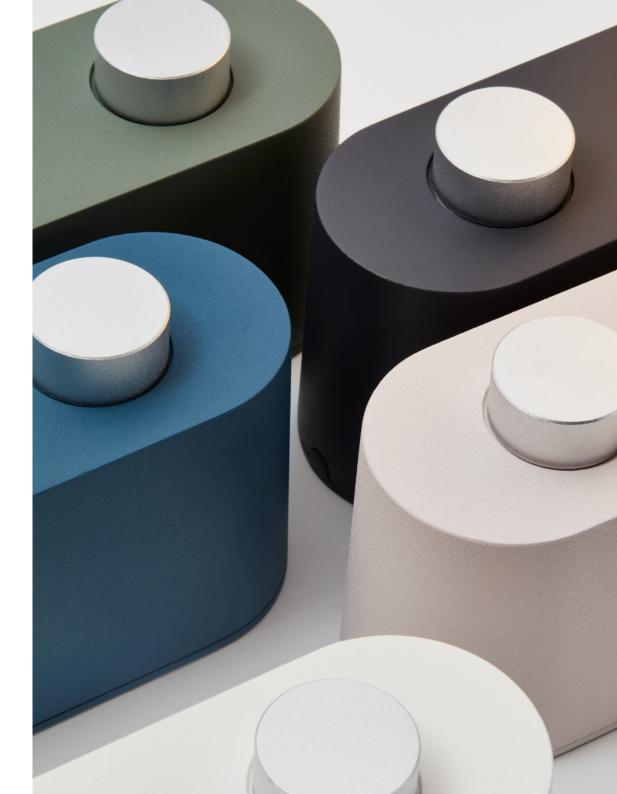

#### ALUMINA PRODUCT LIST:

- Alumina Lamp Chalk
- Alumina Lamp Charcoal
- Alumina Lamp Sage
- Alumina Lamp Blossom
- Alumina Lamp Sapphire

tala.

# Colourways

Alumina is a celebration of exceptional lighting and dusky on-trend colourways. With five powder coated colours to choose from, Alumina offers a simple and muted aesthetic for a range of interiors. When combined with the Sphere IV bulb, the Alumina Lamp can contrast or complement different interior spaces.