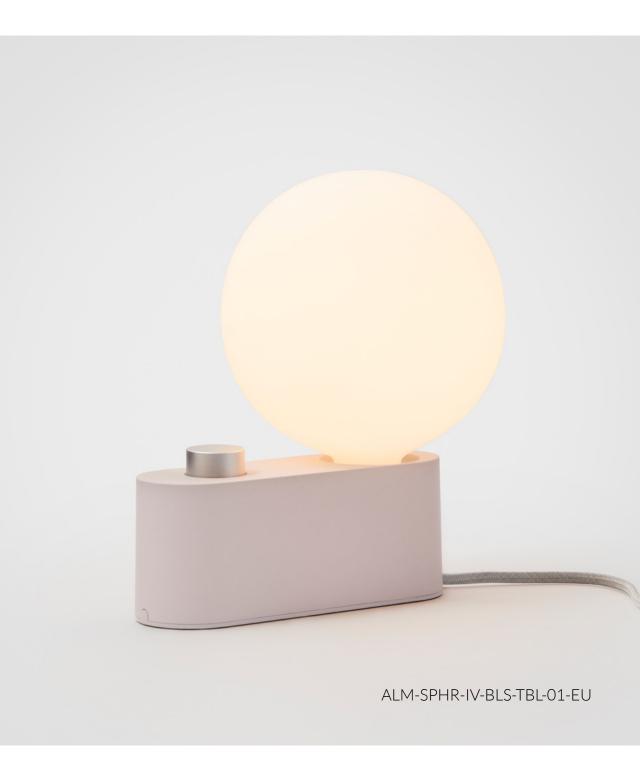

# Alumina Lamp in Chalk

A multi-functional light feature that can be used as a table lamp or wall sconce. Finished in subtle Chalk white.

- Easy install
- 4 metre braided cord
- Lightweight aluminium
- Dim to Warm behaviour
- Multi-function
- Modern colour finish

#### ALM-SPHR-IV-CHK-TBL-01-EU