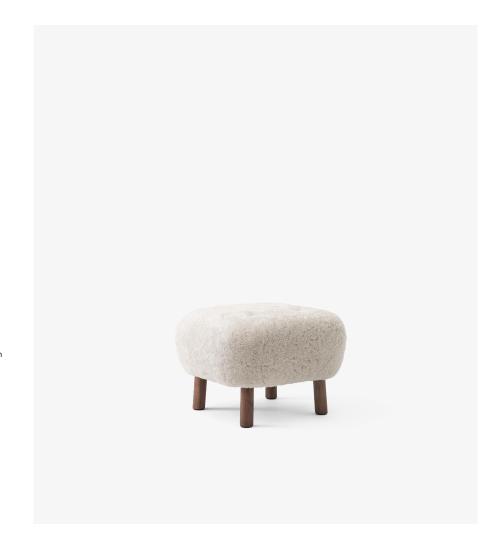

# Product category

Pouf

# Material

Wood, HR foam, polyester wadding, fabric upholstery

# Production process

The frame is made from solid beech and plywood and subsequently covered in HR foam and polyester wadding. The solid wood legs are turned and CNC milled.

# Upholstery

Available in a variety of fabrics and COM