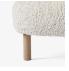

# Product category

Pouf

# Material

Wood, HR foam, polyester wadding, fabric upholstery

# Production process

The frame is made from solid beech and plywood and subsequently covered in HR foam and polyester wadding. The solid wood legs are turned and CNC milled.

# Leg finishes

Oiled oak or Oiled walnut.