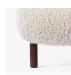

# Product category

Pouf

# Material

Wood, HR foam, polyester wadding, fabric upholstery

# Production process

The frame is made from solid beech and plywood and subsequently covered in HR foam and polyester wadding. The solid wood legs are turned and CNC milled.

# Leg finishes

Oiled oak or Oiled walnut.