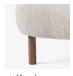

# Product category

Pouf

# Material

Wood, HR foam, polyester wadding, fabric upholstery

# Production process

The frame is made from solid beech and plywood and subsequently covered in HR foam and polyester wadding. The solid wood legs are turned and CNC milled.

# Leg finishes

Oiled oak or Oiled walnut.