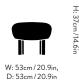

Pouf ATD1 &Tradition 2020







# Pouf ATD1 &Tradition 2020

# Product category

Pouf

#### Environment

Indoor

# Material

Wood, HR foam, polyester wadding, fabric upholstery

# Production process

The frame is made from solid beech and plywood and subsequently covered in HR foam and polyester wadding. The solid wood legs are turned and CNC milled.

# Leg finishes

Oiled oak or Oiled walnut.

# Upholstery

Available in a variety of fabrics and COM

#### Gliders

Felt fliders are installed as standard.

# Dimensions

H: 37 cm/14.6 in, W: 53 cm/20.9 in, D: 53 cm/20.9 in

# Weight

Product: 5.1 kg / Incl. packaging: 6.8 kg

# Packaging dimensions

L: 52cm/20.8in, H: 40cm/16in, D: 52cm/20.8in

# COM - Material Consumption

1 meter based on 140cm roll. COM must be approved by &Tradition to ensure suitability for upholster