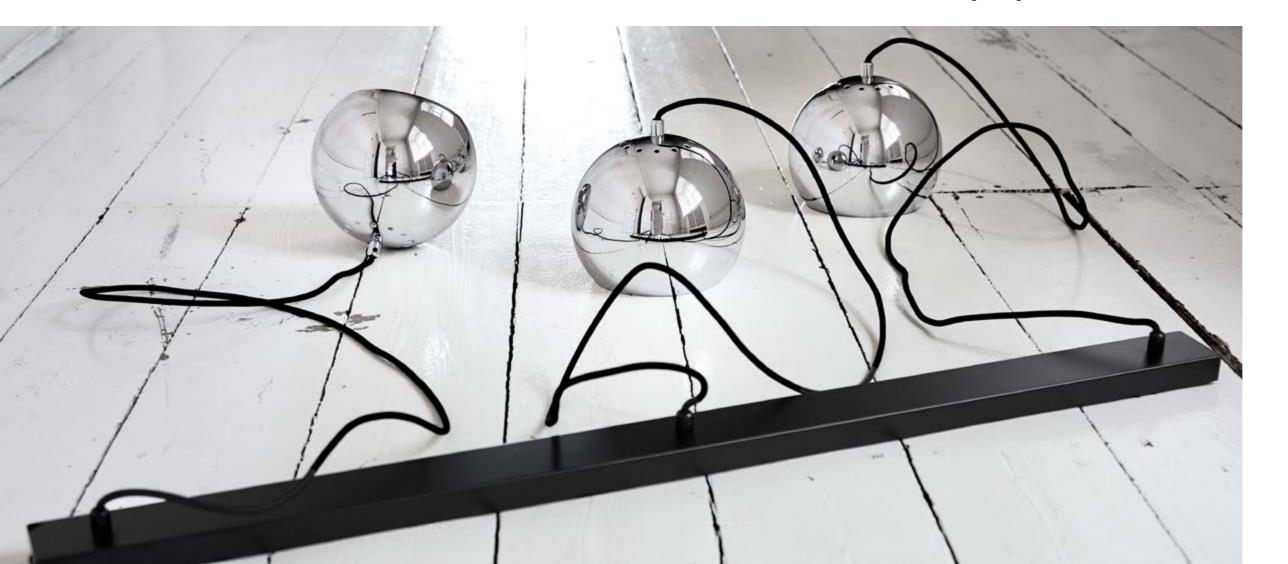

Glossy chrome: art.no. 100323

Glossy copper: art.no. 100322

Designer: Benny Frandsen (1968)

Metal track with 3 spots.

Ball Trak is a stylish solution for a contemporary chandelier. Three Ball pendants are suspended from a ceiling rail (100 cm in length), which is mounted directly onto the ceiling. Each Ball pendant is fitted with a black fabric cord, in lengths up to 169 cm. The lamp is an elegant solution over a dining table – or as a desk light.