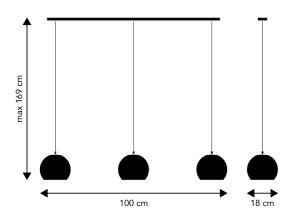

Glossy chrome: art.no. 100323

Glossy copper: art.no. 100322

Designer: Benny Frandsen (1968)

Metal track with 3 spots.

Ball Trak is a stylish solution for a contemporary chandelier. Three Ball pendants are suspended from a ceiling rail (100 cm in length), which is mounted directly onto the ceiling. Each Ball pendant is fitted with a black fabric cord, in lengths up to 169 cm. The lamp is an elegant solution over a dining table – or as a desk light.

Cord:

150 cm black fabric

Track:

Matt black.

Socket/bulb (not incl.) E27 max. 3 x 40W

Learn more about e.g. Kelvin, Lumen, Watt - see our homepage. Click <u>here</u>.

Weight: 2.8 kg.

Box dimensions: 24x104x22 cm