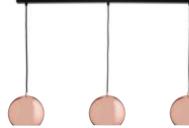

Glossy chrome: art.no. 100323

Glossy copper: art.no. 100322

Designer: Benny Frandsen (1968)

Metal track with 3 spots.

Ball Trak is a stylish solution for a contemporary chandelier. Three Ball pendants are suspended from a ceiling rail (100 cm in length), which is mounted directly onto the ceiling. Each Ball pendant is fitted with a black fabric cord, in lengths up to 169 cm. The lamp is an elegant solution over a dining table – or as a desk light.