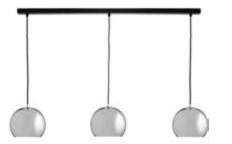

Glossy chrome: art.no. 100323

Glossy copper: art.no. 100322

Designer: Benny Frandsen (1968)

Metal track with 3 spots.

Ball Trak is a stylish solution for a contemporary chandelier. Three Ball pendants are suspended from a ceiling rail (100 cm in length), which is mounted directly onto the ceiling. Each Ball pendant is fitted with a black fabric cord, in lengths up to 169 cm. The lamp is an elegant solution over a dining table – or as a desk light.