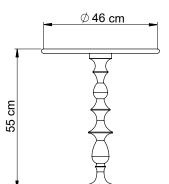

# Side table Classic

390-070-105 dk. green

The Classic side table may very well be one of our most simple yet successful creations. After years of production and making a name for itself, we decided to reimagine the icon in three new colour variations: black, mint green and British racing green. The side table is made from casted aluminium and is a notably sophisticated addition to your space.