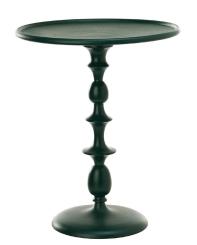

# Side table Classic

390-070-105 dk. green

The Classic side table may very well be one of our most simple yet successful creations. After years of production and making a name for itself, we decided to reimagine the icon in three new colour variations: black, mint green and British racing green. The side table is made from casted aluminium and is a notably sophisticated addition to your space.